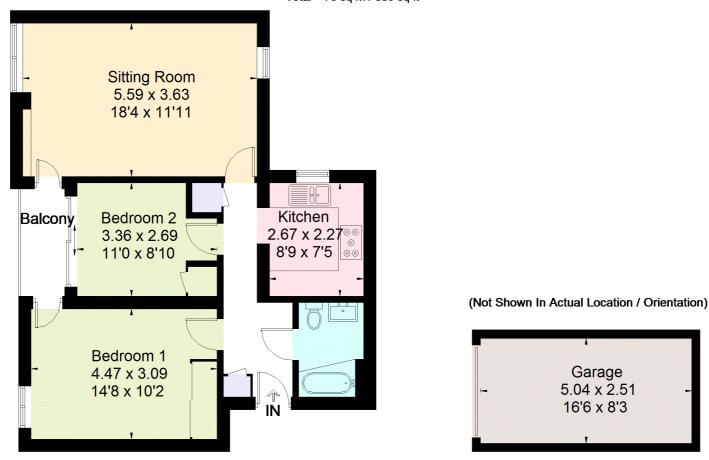

## Christchurch Road, Winchester

Approximate Gross Internal Area = 65.4 sq m / 704 sq ft
Garage = 12.6 sq m / 136 sq ft
Total = 78 sq m / 839 sq ft

#### FLOORPLANZ © 2016 0845 6344080 Ref: 174951

This plan is for layout guidance only. Drawn in accordance with RICS guidelines. Not drawn to scale unless stated. Windows & door openings are approximate. Whilst every care is taken in the preparation of this plan, please check all dimensions, shapes & compass bearings before making any decisions reliant upon them.