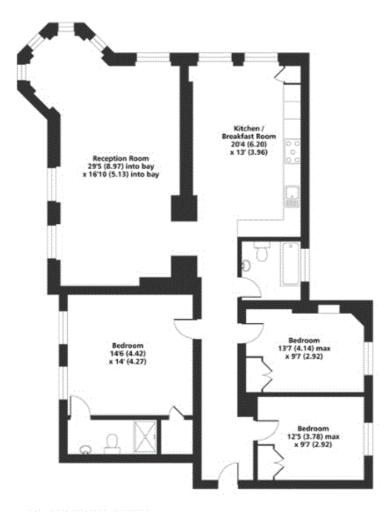

Purpose build 3 bedroom flat | I reception room | 2 bathrooms | kitchen/diner | porter/caretaker | finished to very high standard | close to transport and local amenities | approx. I475 sq. ft

## **Description**

This beautifully fitted and luxurious, raised ground floor apartment which has been finished to a very high standard boasts three double bedrooms, two bathrooms, a fabulous eat-in kitchen as well as a very grand and naturally bright reception room The apartment is set in this highly regarded mansion block in Little Venice with porter and lift.

### **Additional Information**

Lease: 125 years from 1st January 2013

Service Charge: £2300 p/a Ground Rent- £80 p/a

Cunningham Court W9
Gross Internal Floor Area 1480 sqft 137.4 sqm
Copyright nichecom.co.uk 2015 REF: 24648