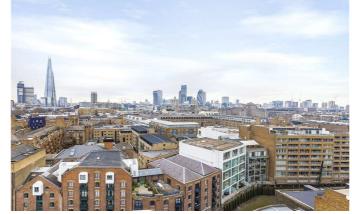

## 14th Floor - Are These The Best Views In Shad Thames. EPC:C

Panoramic Views | 14th Floor | Two Balconies | Large Reception | Modern Kitchen | Wooden Flooring | Three Double Bedrooms | 1253 Sq Ft | Concierge | Lift | Secure Parking | Lease lenght 1989 for 189 years | SC £4000 GR £150 (every 6 months)

#### **Description**

Providing 1,253 sq ft of space, this modern three double bedroom flat is situated on the 14th floor of the Vogan's Mill tower.

The tower is unrivalled in height in the area and the flat provides panoramic city views from every room. Every landmark in the nearby vicinity is visible from either the rooms or the two balconies and the large reception provides dining space, while the kitchen is set out for modern living.