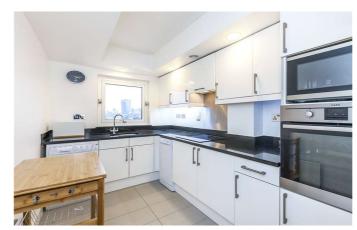

#### **Description**

Providing 1,253 sq ft of space, this modern three double bedroom flat is situated on the 14th floor of the Vogan's Mill tower.

The tower is unrivalled in height in the area and the flat provides panoramic city views from every room. Every landmark in the nearby vicinity is visible from either the rooms or the two balconies and the large reception provides dining space, while the kitchen is set out for modern living.