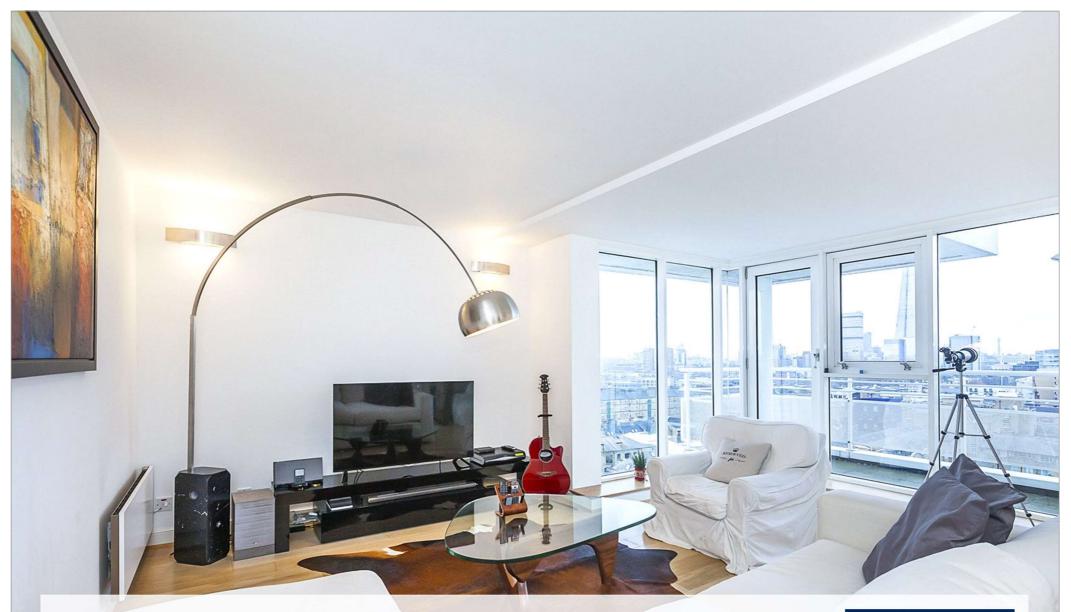

#### **Description**

Providing 1,253 sq ft of space, this modern three double bedroom flat is situated on the 14th floor of the Vogan's Mill tower.

The tower is unrivalled in height in the area and the flat provides panoramic city views from every room. Every landmark in the nearby vicinity is visible from either the rooms or the two balconies and the large reception provides dining space, while the kitchen is set out for modern living.

Vogan's Mill has an excellent concierge service, parking and a lift that provides views on the ride up.

**FOR CLARIFICATION** We wish to inform prospective purchasers that we have prepared these sales particulars as a general guide. We have not carried out a detailed survey, nor tested the services, appliances and specific fittings. Room sizes are approximate and rounded: they are taken between internal wall surfaces and therefore include cupboards/shelves, etc. Accordingly, they should not be relied upon for carpets and furnishings. Formal notice is also given that all fixtures and fittings, carpeting, curtains/blinds and kitchen equipment, whether fitted or not, are deemed removable by the vendor unless specifically itemised within these particulars.