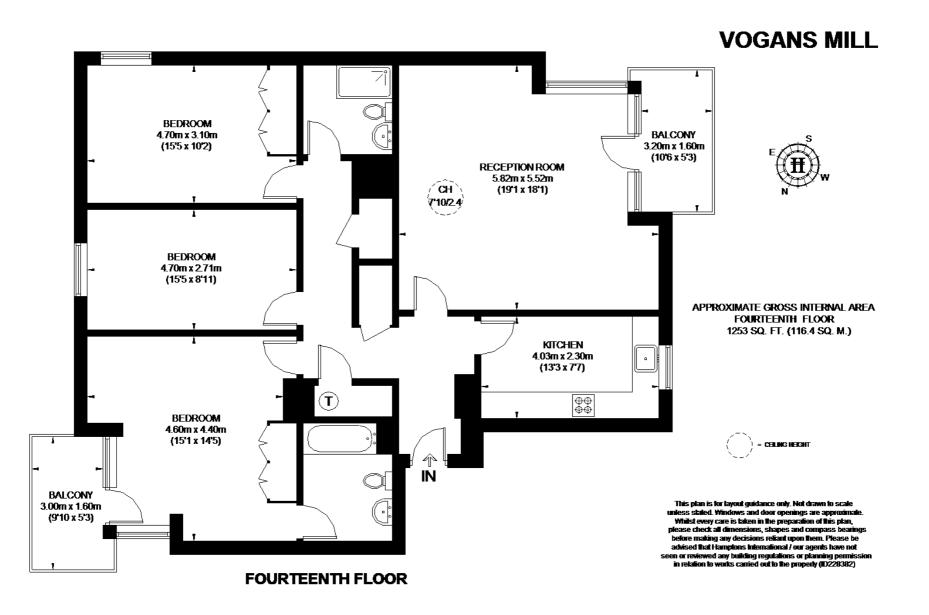

## 14th Floor - Are These The Best Views In Shad Thames. EPC:C

Panoramic Views | 14th Floor | Two Balconies | Large Reception | Modern Kitchen | Wooden Flooring | Three Double Bedrooms | 1253 Sq Ft | Concierge | Lift | Secure Parking | Lease lenght 1989 for 189 years | SC £4000 GR £150 (every 6 months)

#### **Description**

Providing 1,253 sq ft of space, this modern three double bedroom flat is situated on the 14th floor of the Vogan's Mill tower.

The tower is unrivalled in height in the area and the flat provides panoramic city views from every room. Every landmark in the nearby vicinity is visible from either the rooms or the two balconies and the large reception provides dining space, while the kitchen is set out for modern living.

Vogan's Mill has an excellent concierge service, parking and a lift that provides views on the ride up.

**FOR CLARIFICATION** We wish to inform prospective purchasers that we have prepared these sales particulars as a general guide. We have not carried out a detailed survey, nor tested the services, appliances and specific fittings. Room sizes are approximate and rounded: they are taken between internal wall surfaces and therefore include cupboards/shelves, etc. Accordingly, they should not be relied upon for carpets and furnishings. Formal notice is also given that all fixtures and fittings, carpeting, curtains/blinds and kitchen equipment, whether fitted or not, are deemed removable by the vendor unless specifically itemised within these particulars.