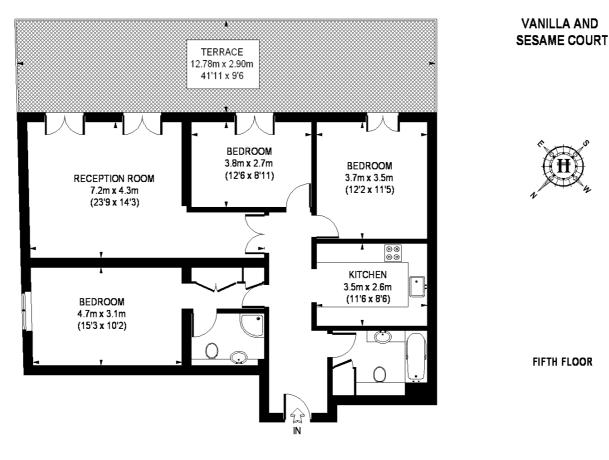

#### APPROXIMATE GROSS INTERNAL AREA = 1109 SQ. FT. (103 SQ. M.)

This plan is for layout guidance only. Not drawn to scale unless stated. Windows & door openings are approximate. Whilst every care is taken in the preparation of this plan, please check all dimensions, shapes & compass bearings before making any decisions reliant upon them.