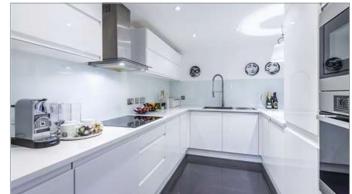

### Kitchen

Designer kitchen with fully integrated appliances High quality Miele appliances throughout Top of the range Elica extractor fan Artemide Tolomeo Mega wall mounted light Glass splashback throughout