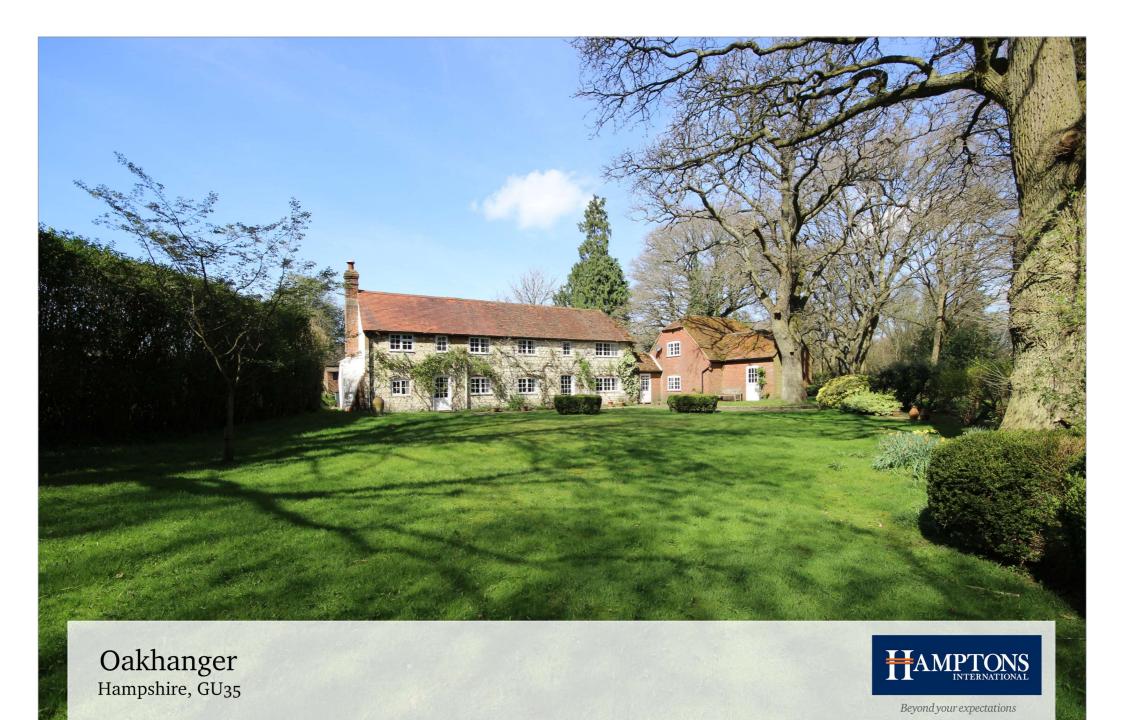

# A beautiful village house overlooking Shortheath Common.

Entrance & Inner Hall | Drawing Room | Sitting Room | Dining Room | 2 Studies |
Kitchen / Breakfast Room | Pantry | Utility Room | 5 Bedrooms | 2 Bathrooms (1 En Suite) | Shower Room |
Double Garage with Studio Space over | Workshop | In all Grounds of about 0.374 acres

## **Description**

A handsome individual detached house of great character occupying a beautiful edge of village location in mature grounds of just over a third of an acre adjoining and with views over Shortheath Common. The house is originally believed to date from the late 1700's and has been carefully extended to create a very appealing and interesting family home whilst still retaining all of its inherent character. The generous and versatile living accommodation features four / five reception rooms and includes a spacious drawing room with an open fireplace, dining room, sitting room and two studies. The large kitchen / breakfast room with an oil fired Aga, pantry and utility room is ideal for everyday family living. The living accommodation is complemented by five bedrooms and two bathrooms on the first floor. There is also a shower room on the ground floor. Of note, there is a very useful studio room which together with the garage and workshop could potentially be converted to create further accommodation, if required and subject to any necessary consents. This is a very rare opportunity to purchase an individual village house with potential to be a lifelong family home.

#### **Outside**

The property stands within attractive landscaped grounds providing a beautiful setting with areas of lawn together with a variety of shrubs and both young and mature trees. A paved terrace is set to the rear and provides an ideal outside seating area with fine views