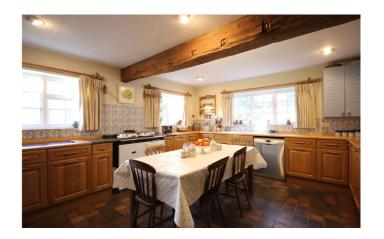

## **Description**

A handsome individual detached house of great character occupying a beautiful edge of village location in mature grounds of just over a third of an acre adjoining and with views over Shortheath Common. The house is originally believed to date from the late 1700's and has been carefully extended to create a very appealing and interesting family home whilst still retaining all of its inherent character. The generous and versatile living accommodation features four / five reception rooms and includes a spacious drawing room with an open fireplace, dining room, sitting room and two studies. The large kitchen / breakfast room with an oil fired Aga, pantry and utility room is ideal for everyday family living. The living accommodation is complemented by five bedrooms and two bathrooms on the first floor. There is also a shower room on the ground floor. Of note, there is a very useful studio room which together with the garage and workshop could potentially be converted to create further accommodation, if required and subject to any necessary consents. This is a very rare opportunity to purchase an individual village house with potential to be a lifelong family home.