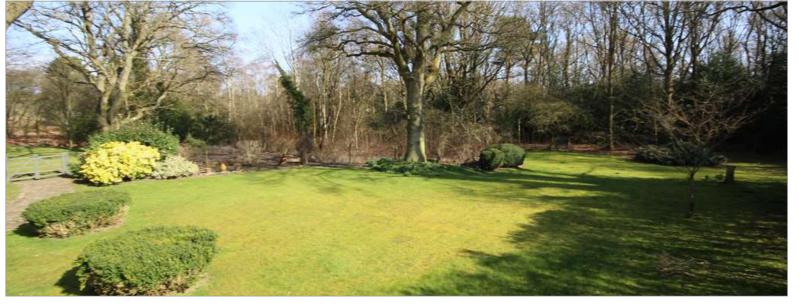

#### **Outside**

The property stands within attractive landscaped grounds providing a beautiful setting with areas of lawn together with a variety of shrubs and both young and mature trees. A paved terrace is set to the rear and provides an ideal outside seating area with fine views

towards Shortheath Common. Access to the house is via a short unmade track to the integral double garage and workshop. There are former areas of vegetable garden to the front together with two greenhouses and a timber shed. Services: Oil Fired Central Heating. Private Drainage.