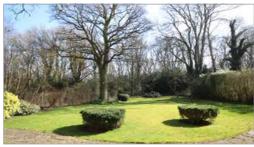

#### **Outside**

The property stands within attractive landscaped grounds providing a beautiful setting with areas of lawn together with a variety of shrubs and both young and mature trees. A paved terrace is set to the rear and provides an ideal outside seating area with fine views

towards Shortheath Common. Access to the house is via a short unmade track to the integral double garage and workshop. There are former areas of vegetable garden to the front together with two greenhouses and a timber shed. Services: Oil Fired Central Heating. Private Drainage.