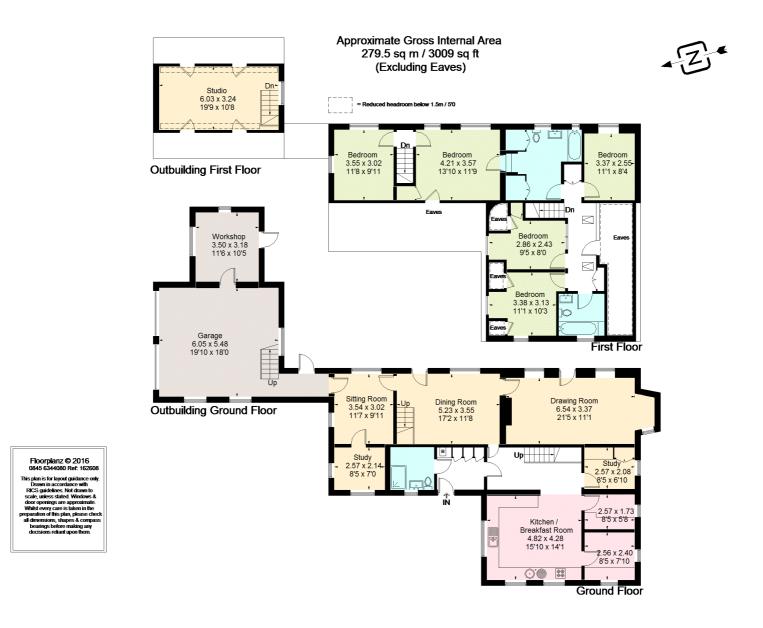

# A beautiful village house overlooking Shortheath Common.

Entrance & Inner Hall | Drawing Room | Sitting Room | Dining Room | 2 Studies |
Kitchen / Breakfast Room | Pantry | Utility Room | 5 Bedrooms | 2 Bathrooms (1 En Suite) | Shower Room |
Double Garage with Studio Space over | Workshop | In all Grounds of about 0.374 acres

## **Description**

A handsome individual detached house of great character occupying a beautiful edge of village location in mature grounds of just over a third of an acre adjoining and with views over Shortheath Common. The house is originally believed to date from the late 1700's and has been carefully extended to create a very appealing and interesting family home whilst still retaining all of its inherent character. The generous and versatile living accommodation features four / five reception rooms and includes a spacious drawing room with an open fireplace, dining room, sitting room and two studies. The large kitchen / breakfast room with an oil fired Aga, pantry and utility room is ideal for everyday family living. The living accommodation is complemented by five bedrooms and two bathrooms on the first floor. There is also a shower room on the ground floor. Of note, there is a very useful studio room which together with the garage and workshop could potentially be converted to create further accommodation, if required and subject to any necessary consents. This is a very rare opportunity to purchase an individual village house with potential to be a lifelong family home.