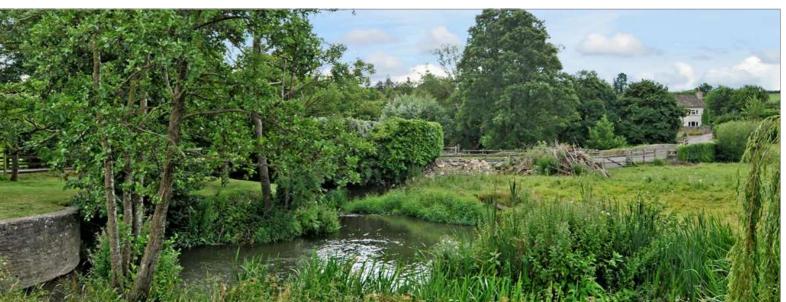

#### Outside

This idyllic spot is wonderful for wildlife with otters, kingfishers, egrets, herons and of course ducks! The river

is wonderful in summer for paddling and swimming but obviously deeper in the winter months. From the west facing balcony steps lead down to the garden which runs alongside the leat. There is also a wonderful triangular island paddock between the leat and the river currently grazed by the neighbours sheep; the perfect lawnmowers. The Iron Mill also benefits from riparian rights along your own stretch of the river and leat. There are also glorious walks in the immediate area with the Orchard Leigh Estate situated just up the hill. All in all, 1.7 acres of pastoral land and river frontage.