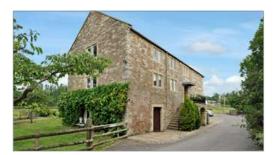

# A superb four bedroom detached stone mill.

### Description

Iron Mill is a superb detached stone mill building which was converted into a unique family home in the 1980s. The interior was then designed with the previous owner's specifications and now offers a wonderful blank canvas to create a stylish home across the two principal floors. Stone steps lead up to the upper middle floor and into the spacious open plan living space which benefits from windows and double doors opening out on to the terrace with the leat flowing below: steps link the terrace to the garden below. The kitchen is located off this super room whilst a further reception room at the far end has pleasant views from its triple aspect. A bathroom, store room and utility complete the accommodation on this floor. A wide central staircase leads to the first floor landing. The master bedroom is a super room, once again with a wonderful triple aspect and with a spacious private bathroom. There are three further double bedrooms and a family bathroom. If even more space is required the large attic space remains unconverted. The ground level of Iron Mill has a central workshop and storage room which leads to a double garage with plenty of further storage with doors opening out to the cobble parking area. The water mill is at the far end, the leat feeds the water wheel pit and flows under the lane to the tail race in the neighbouring land re-joining the River Frome a little further along.