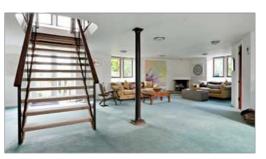

### Description

Iron Mill is a superb detached stone mill building which was converted into a unique family home in the 1980s. The interior was then designed with the previous owner's specifications and now offers a wonderful blank canvas to create a stylish home across the two principal floors. Stone steps lead up to the upper middle floor and into the spacious open plan living space which benefits from windows and double doors opening out on to the terrace with the leat flowing below: steps link the terrace to the garden below. The kitchen is located off this super room whilst a further reception room at the far end has pleasant views from its triple aspect. A bathroom, store room and utility complete the accommodation on this floor. A wide central staircase leads to the first floor landing. The master bedroom is a super room, once again with a wonderful triple aspect and with a spacious private bathroom. There are three further double bedrooms and a family bathroom. If even more space is required the large attic space remains unconverted. The ground level of Iron Mill has a central workshop and storage room which leads to a double garage with plenty of further storage with doors opening out to the cobble parking area. The water mill is at the far end, the leat feeds the water wheel pit and flows under the lane to the tail race in the neighbouring land re-joining the River Frome a little further along.