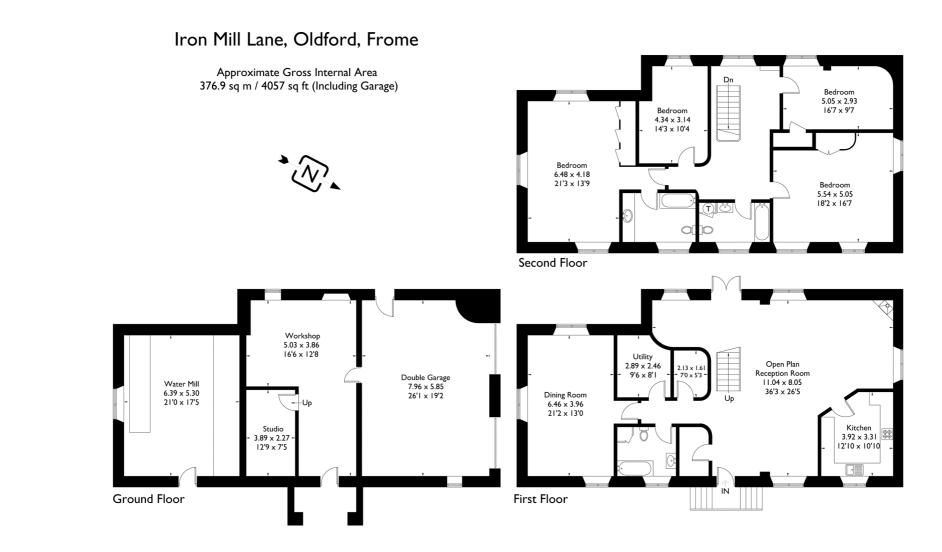

### Description

Iron Mill is a superb detached stone mill building which was converted into a unique family home in the 1980s. The interior was then designed with the previous owner's specifications and now offers a wonderful blank canvas to create a stylish home across the two principal floors. Stone steps lead up to the upper middle floor and into the spacious open plan living space which benefits from windows and double doors opening out on to the terrace with the leat flowing below: steps link the terrace to the garden below. The kitchen is located off this super room whilst a further reception room at the far end has pleasant views from its triple aspect. A bathroom, store room and utility complete the accommodation on this floor. A wide central staircase leads to the first floor landing. The master bedroom is a super room, once again with a wonderful triple aspect and with a spacious private bathroom. There are three further double bedrooms and a family bathroom. If even more space is required the large attic space remains unconverted. The ground level of Iron Mill has a central workshop and storage room which leads to a double garage with plenty of further storage with doors opening out to the cobble parking area. The water mill is at the far end, the leat feeds the water wheel pit and flows under the lane to the tail race in the neighbouring land re-joining the River Frome a little further along.

FLOORPLANZ © 2016 0845 6344080 Ref: 171812 This plan is for layout guidance only. Drawn in accordance with RICS guidelines. Not drawn to scale unless stated. Windows & door openings are approximate. Whilst every care is taken in the preparation of this plan, please check all dimensions, shapes & compass bearings before making any decisions reliant upon them.