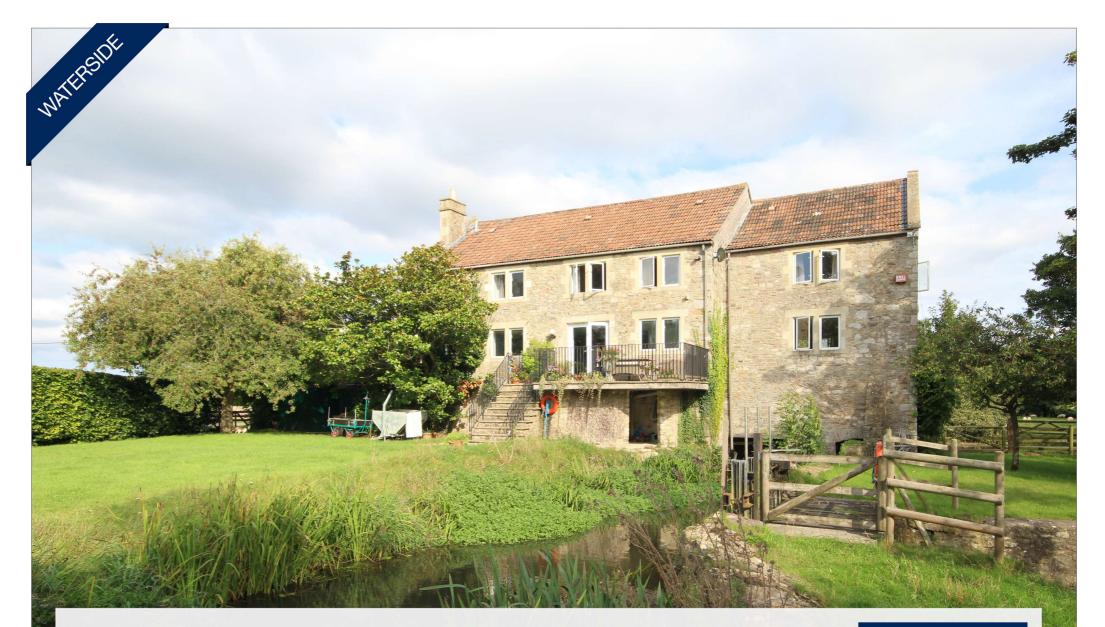

# A superb four bedroom detached stone mill.

### Description

Iron Mill is a superb detached stone mill building which was converted into a unique family home in the 1980s. The interior was then designed with the previous owner's specifications and now offers a wonderful blank canvas to create a stylish home across the two principal floors. Stone steps lead up to the upper middle floor and into the spacious open plan living space which benefits from windows and double doors opening out on to the terrace with the leat flowing below: steps link the terrace to the garden below. The kitchen is located off this super room whilst a further reception room at the far end has pleasant views from its triple aspect. A bathroom, store room and utility complete the accommodation on this floor. A wide central staircase leads to the first floor landing. The master bedroom is a super room, once again with a wonderful triple aspect and with a spacious private bathroom. There are three further double bedrooms and a family bathroom. If even more space is required the large attic space remains unconverted. The ground level of Iron Mill has a central workshop and storage room which leads to a double garage with plenty of further storage with doors opening out to the cobble parking area. The water mill is at the far end, the leat feeds the water wheel pit and flows under the lane to the tail race in the neighbouring land re-joining the River Frome a little further along.