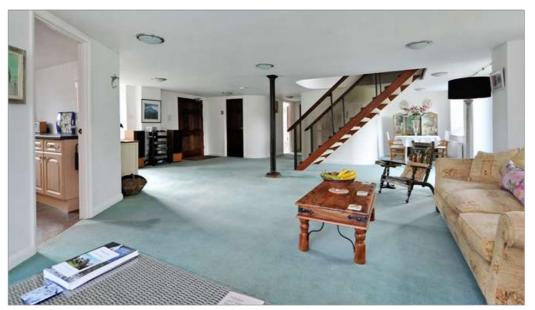

### Description

Iron Mill is a superb detached stone mill building which was converted into a unique family home in the 1980s. The interior was then designed with the previous owner's specifications and now offers a wonderful blank canvas to create a stylish home across the two principal floors. Stone steps lead up to the upper middle floor and into the spacious open plan living space which benefits from windows and double doors opening out on to the terrace with the leat flowing below: steps link the terrace to the garden below. The kitchen is located off this super room whilst a further reception room at the far end has pleasant views from its triple aspect. A bathroom, store room and utility complete the accommodation on this floor. A wide central staircase leads to the first floor landing. The master bedroom is a super room, once again with a wonderful triple aspect and with a spacious private bathroom. There are three further double bedrooms and a family bathroom. If even more space is required the large attic space remains unconverted. The ground level of Iron Mill has a central workshop and storage room which leads to a double garage with plenty of further storage with doors opening out to the cobble parking area. The water mill is at the far end, the leat feeds the water wheel pit and flows under the lane to the tail race in the neighbouring land re-joining the River Frome a little further along.