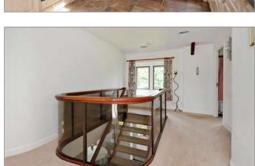

### Description

Iron Mill is a superb detached stone mill building which was converted into a unique family home in the 1980s. The interior was then designed with the previous owner's specifications and now offers a wonderful blank canvas to create a stylish home across the two principal floors. Stone steps lead up to the upper middle floor and into the spacious open plan living space which benefits from windows and double doors opening out on to the terrace with the leat flowing below: steps link the terrace to the garden below. The kitchen is located off this super room whilst a further reception room at the far end has pleasant views from its triple aspect. A bathroom, store room and utility complete the accommodation on this floor. A wide central staircase leads to the first floor landing. The master bedroom is a super room, once again with a wonderful triple aspect and with a spacious private bathroom. There are three further double bedrooms and a family bathroom. If even more space is required the large attic space remains unconverted. The ground level of Iron Mill has a central workshop and storage room which leads to a double garage with plenty of further storage with doors opening out to the cobble parking area. The water mill is at the far end, the leat feeds the water wheel pit and flows under the lane to the tail race in the neighbouring land re-joining the River Frome a little further along.