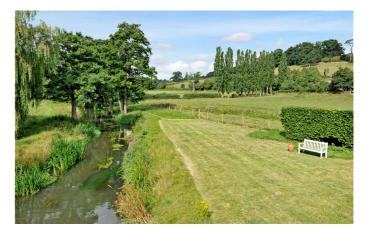

#### Outside

This idyllic spot is wonderful for wildlife with otters, kingfishers, egrets, herons and of course ducks! The river

is wonderful in summer for paddling and swimming but obviously deeper in the winter months. From the west facing balcony steps lead down to the garden which runs alongside the leat. There is also a wonderful triangular island paddock between the leat and the river currently grazed by the neighbours sheep; the perfect lawnmowers. The Iron Mill also benefits from riparian rights along your own stretch of the river and leat. There are also glorious walks in the immediate area with the Orchard Leigh Estate situated just up the hill. All in all, 1.7 acres of pastoral land and river frontage.