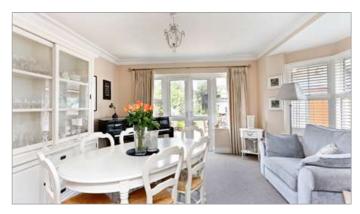

The property comprises an entrance hall which leads through to the main living areas of the home as well as a cloakroom. The sitting room features a modern fireplace and bay windows with views towards the front of the plot. The kitchen offers a fantastic open space with various fitted appliances and units in addition to an attractive island and access to a separate utility room. Leading through French doors from the kitchen is a spacious dining room benefitting from dual aspect views of the plot as well as French doors opening up to the terrace and garden.