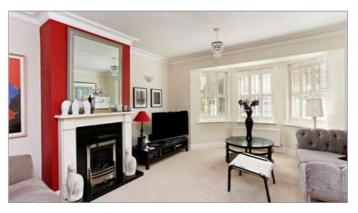

The property comprises an entrance hall which leads through to the main living areas of the home as well as a cloakroom. The sitting room features a modern fireplace and bay windows with views towards the front of the plot. The kitchen offers a fantastic open space with various fitted appliances and units in addition to an attractive island and access to a separate utility room. Leading through French doors from the kitchen is a spacious dining room benefitting from dual aspect views of the plot as well as French doors opening up to the terrace and garden.