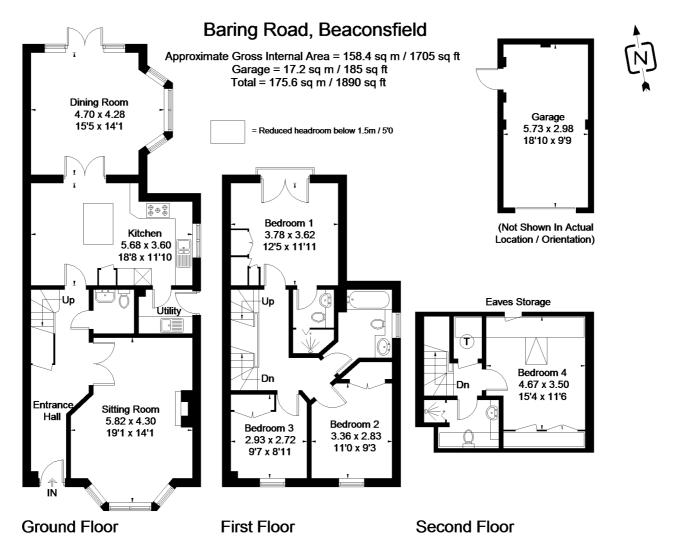

The property comprises an entrance hall which leads through to the main living areas of the home as well as a cloakroom. The sitting room features a modern fireplace and bay windows with views towards the front of the plot. The kitchen offers a fantastic open space with various fitted appliances and units in addition to an attractive island and access to a separate utility room. Leading through French doors from the kitchen is a spacious dining room benefitting from dual aspect views of the plot as well as French doors opening up to the terrace and garden.

The first floor offers a landing with access to three bedrooms and a family bathroom. Bedroom I has an en-suite shower room, built in storage cupboards and views to the rear of the plot through French doors. Bedrooms 2 and 3 both have views of the front of the plot and built in storage cupboards. The second floor provides a landing with a storage cupboard, a shower room and a

fourth bedroom. Bedroom 4 features built in eaves storage cupboards and velux windows.