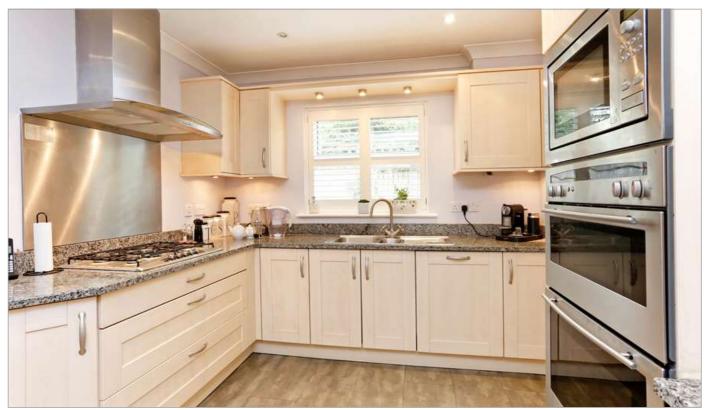

The property comprises an entrance hall which leads through to the main living areas of the home as well as a cloakroom. The sitting room features a modern fireplace and bay windows with views towards the front of the plot. The kitchen offers a fantastic open space with various fitted appliances and units in addition to an attractive island and access to a separate utility room. Leading through French doors from the kitchen is a spacious dining room benefitting from dual aspect views of the plot as well as French doors opening up to the terrace and garden.