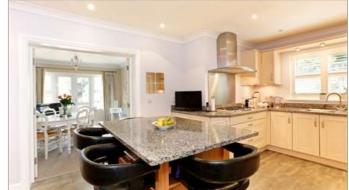

The property comprises an entrance hall which leads through to the main living areas of the home as well as a cloakroom. The sitting room features a modern fireplace and bay windows with views towards the front of the plot. The kitchen offers a fantastic open space with various fitted appliances and units in addition to an attractive island and access to a separate utility room. Leading through French doors from the kitchen is a spacious dining room benefitting from dual aspect views of the plot as well as French doors opening up to the terrace and garden.