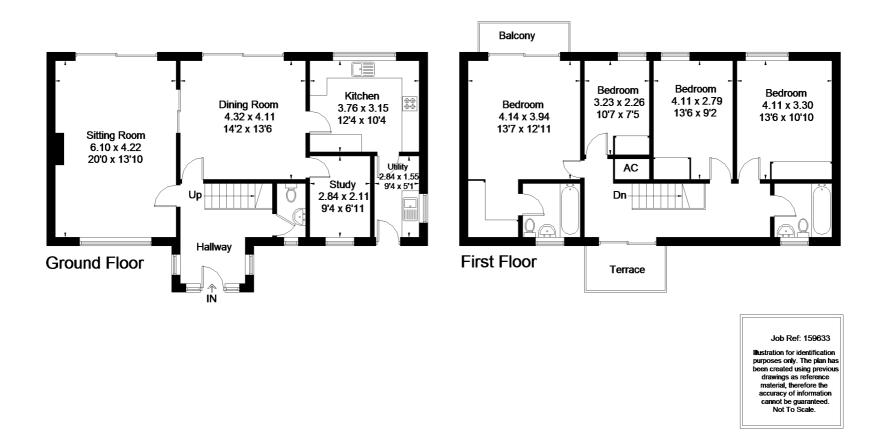

#### Description

Occupying a wonderful riverside location (above the flood line), with panoramic views and the distant sound of water rushing over a nearby weir. An exciting opportunity to acquire a 4 bedroom detached house in arguably one of Fladbury's best riverside. The accommodation on the ground floor comprises; Entrance Hall, Sitting Room, Dining Room, Study, Kitchen, Utility Room, Cloakroom and stairs to the first floor. The first floor accommodation briefly comprises: First Floor Landing with sliding doors to Roof Terrace, Master Bedroom with Balcony overlooking the River Avon and En-Suite Bathroom, Three Further Bedrooms and Famly Bathroom. All of the windows and balconies to the rear elevation of the property enjoy stunning river and far reaching countryside views. The property further benefits from a detached double garage and private drive providing off road parking for several vehicles.

#### **Additional Information**

Council tax band G - £2487.66 (2015/16) All mains services connected.

Old Rectory Green, Fladbury

Approximate Gross Internal Area 157.8 sq m / 1699 sq ft

**FOR CLARIFICATION** We wish to inform prospective purchasers that we have prepared these sales particulars as a general guide. We have not carried out a detailed survey, nor tested the services, appliances and specific fittings. Room sizes are approximate and rounded: they are taken between internal wall surfaces and therefore include cupboards/shelves, etc. Accordingly, they should not be relied upon for carpets and furnishings. Formal notice is also given that all fixtures and fittings, carpeting, curtains/blinds and kitchen equipment, whether fitted or not, are deemed removable by the vendor unless specifically itemised within these particulars.