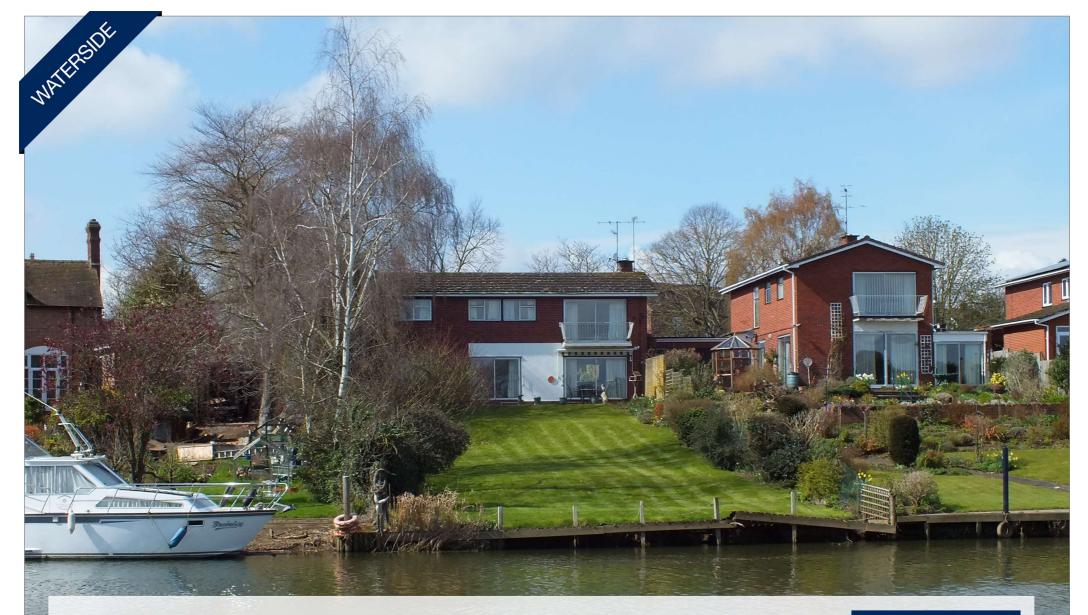

#### Description

Occupying a wonderful riverside location (above the flood line), with panoramic views and the distant sound of water rushing over a nearby weir. An exciting opportunity to acquire a 4 bedroom detached house in arguably one of Fladbury's best riverside. The accommodation on the ground floor comprises; Entrance Hall, Sitting Room, Dining Room, Study, Kitchen, Utility Room, Cloakroom and stairs to the first floor. The first floor accommodation briefly comprises: First Floor Landing with sliding doors to Roof Terrace, Master Bedroom with Balcony overlooking the River Avon and En-Suite Bathroom, Three Further Bedrooms and Famly Bathroom. All of the windows and balconies to the rear elevation of the property enjoy stunning river and far reaching countryside views. The property further benefits from a detached double garage and private drive providing off road parking for several vehicles.

#### Outside

The property is approached via a private drive which provides Off Road Parking for several vehicles and allows access to the Detached Double Garage with attached timber-framed lean-to/garden shed. Pedestrian side access to the rear of the property. The rear garden is initially laid to a paved patio area with a sloping lawn leading down to the decked river frontage (in need of some repair) which retains riparian rights. There are shaped borders containing a variety of mature plants, shrubs and trees. The garden enjoys wonderful riverside views towards Fladbury Lock, Cropthorne Milll as well as far-reaching countryside views to the opposite bank and beyond.