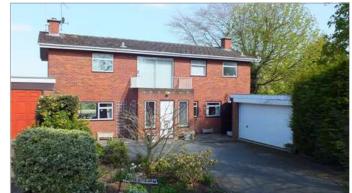

#### Description

Occupying a wonderful riverside location (above the flood line), with panoramic views and the distant sound of water rushing over a nearby weir. An exciting opportunity to acquire a 4 bedroom detached house in arguably one of Fladbury's best riverside. The accommodation on the ground floor comprises; Entrance Hall, Sitting Room, Dining Room, Study, Kitchen, Utility Room, Cloakroom and stairs to the first floor. The first floor accommodation briefly comprises: First Floor Landing with sliding doors to Roof Terrace, Master Bedroom with Balcony overlooking the River Avon and En-Suite Bathroom, Three Further Bedrooms and Famly Bathroom. All of the windows and balconies to the rear elevation of the property enjoy stunning river and far reaching countryside views. The property further benefits from a detached double garage and private drive providing off road parking for several vehicles.

#### Outside

The property is approached via a private drive which provides Off Road Parking for several vehicles and allows access to the Detached Double Garage with attached timber-framed lean-to/garden shed. Pedestrian side access to the rear of the property. The rear garden is initially laid to a paved patio area with a sloping lawn leading down to the decked river frontage (in need of some repair) which retains riparian rights. There are shaped borders containing a variety of mature plants, shrubs and trees. The garden enjoys wonderful riverside views towards Fladbury Lock, Cropthorne Milll as well as far-reaching countryside views to the opposite bank and beyond.