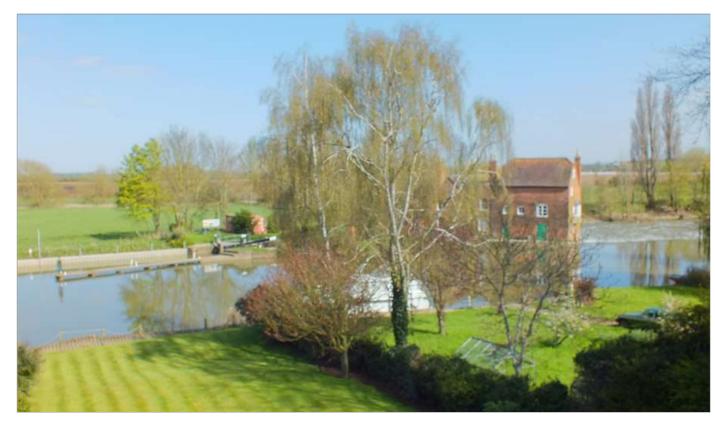

#### Outside

The property is approached via a private drive which provides Off Road Parking for several vehicles and allows access to the Detached Double Garage with attached timber-framed lean-to/garden shed. Pedestrian side access to the rear of the property. The rear garden is initially laid to a paved patio area with a sloping lawn leading down to the decked river frontage (in need of some repair) which retains riparian rights. There are shaped borders containing a variety of mature plants, shrubs and trees. The garden enjoys wonderful riverside views towards Fladbury Lock, Cropthorne Milll as well as far-reaching countryside views to the opposite bank and beyond.