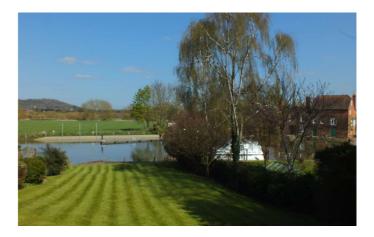

#### Outside

The property is approached via a private drive which provides Off Road Parking for several vehicles and allows access to the Detached Double Garage with attached timber-framed lean-to/garden shed. Pedestrian side access to the rear of the property. The rear garden is initially laid to a paved patio area with a sloping lawn leading down to the decked river frontage (in need of some repair) which retains riparian rights. There are shaped borders containing a variety of mature plants, shrubs and trees. The garden enjoys wonderful riverside views towards Fladbury Lock, Cropthorne Milll as well as far-reaching countryside views to the opposite bank and beyond.