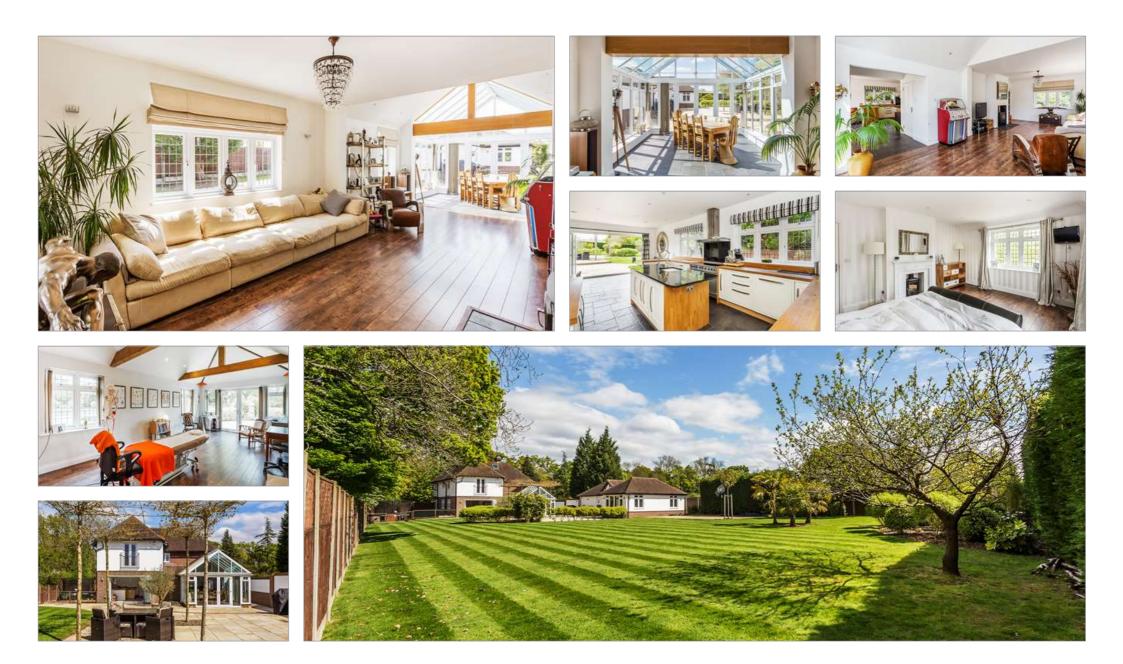

#### Description

Set in a rural location amidst beautiful gardens of 0.8 acres, this well presented property has flexible living space of 3430 Sq ft including a detached triple garage with fully equipped home office in the garden. The property is arranged over two floors and is designed to create a modern living space that is flexible to suit the needs of a growing family. Entered via an impressive entrance hall from which the principle living rooms lead. A spacious 29 ft double aspect sitting room with part vaulted ceiling and feature fireplace with wood burning stove continues into a stunning conservatory that benefits from French doors opening into the garden. Of particular note is a modern kitchen/family room fitted with a good range of wall and base units incorporating a central island with granite top, solid oak work surfaces, integrated dishwasher and Falcon range cooker with electric hob and there is space for an American style fridge/freezer. The room has space for relaxing and there are bi-folding doors that open to the garden. Both rooms benefit from under floor heating. A TV room and fully tiled shower room completes the ground floor lavout.

On the first floor there is a contemporary family bathroom with separate shower cubicle and 4 bedrooms including one bedroom with a modern ensuite shower room.

Completing the accommodation and located behind the garage is a home office with ensuite shower facilities ideal for guests.

#### Outside

Set amidst beautifully landscaped gardens that include mainly level grounds of o.8 acres. There are electric double wooden gates and a driveway leading to the property with a large area of parking and access to a triple detached garage. The property offers a high degree of seclusion and is enclosed by high hedges with mature trees. Other features include a level lawn with a spacious patio adjacent to the house, a play area and brick built fire pit with seating.

In addition there is a fully equipped home office with bedroom/study with ensuite facilities.