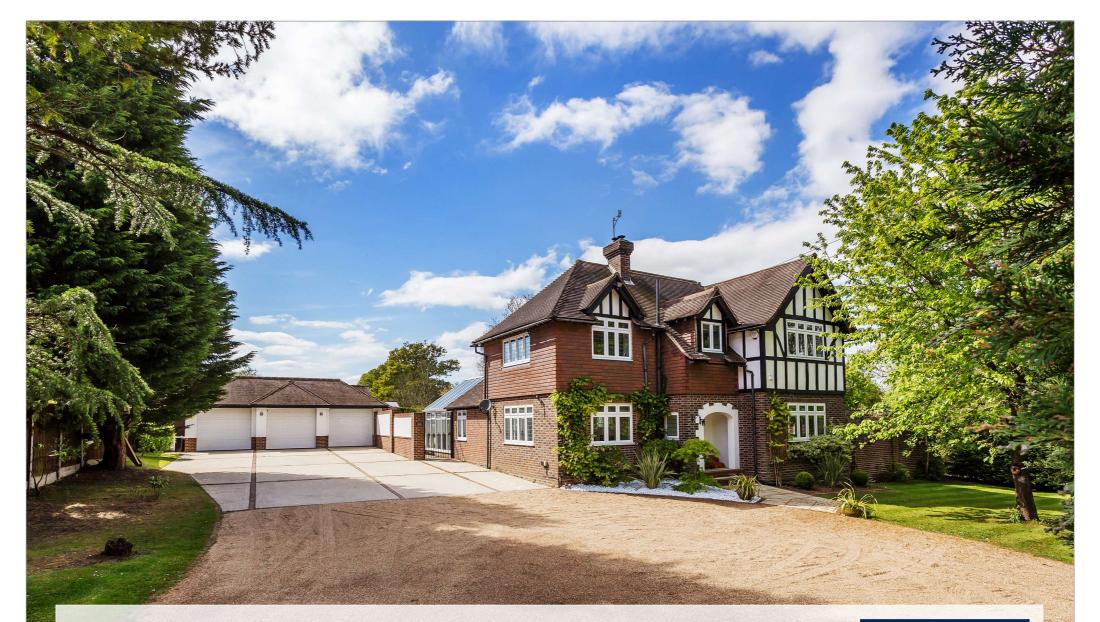

## Tilburstow Hill Road, South Godstone Surrey, RH9

Beyond your expectations

# Substantial family home with outbuildings in a rural location

5 Bedrooms | 3 Bathrooms (2 Ensuite) | Reception Hall | 3 Reception rooms | Superb Kitchen/Family Room | Utility Room | Cloakroom/Shower Room | Detached Triple Garage with adjoining office | Landscaped gardens approximately o.8 acres | 3430 Sq Ft including Outbuildings | Idyllic Rural Location

#### Description

Set in a rural location amidst beautiful gardens of 0.8 acres, this well presented property has flexible living space of 3430 Sq ft including a detached triple garage with fully equipped home office in the garden. The property is arranged over two floors and is designed to create a modern living space that is flexible to suit the needs of a growing family. Entered via an impressive entrance hall from which the principle living rooms lead. A spacious 29 ft double aspect sitting room with part vaulted ceiling and feature fireplace with wood burning stove continues into a stunning conservatory that benefits from French doors opening into the garden. Of particular note is a modern kitchen/family room fitted with a good range of wall and base units incorporating a central island with granite top, solid oak work surfaces, integrated dishwasher and Falcon range cooker with electric hob and there is space for an American style fridge/freezer. The room has space for relaxing and there are bi-folding doors that open to the garden. Both rooms benefit from under floor heating. A TV room and fully tiled shower room completes the ground floor lavout.