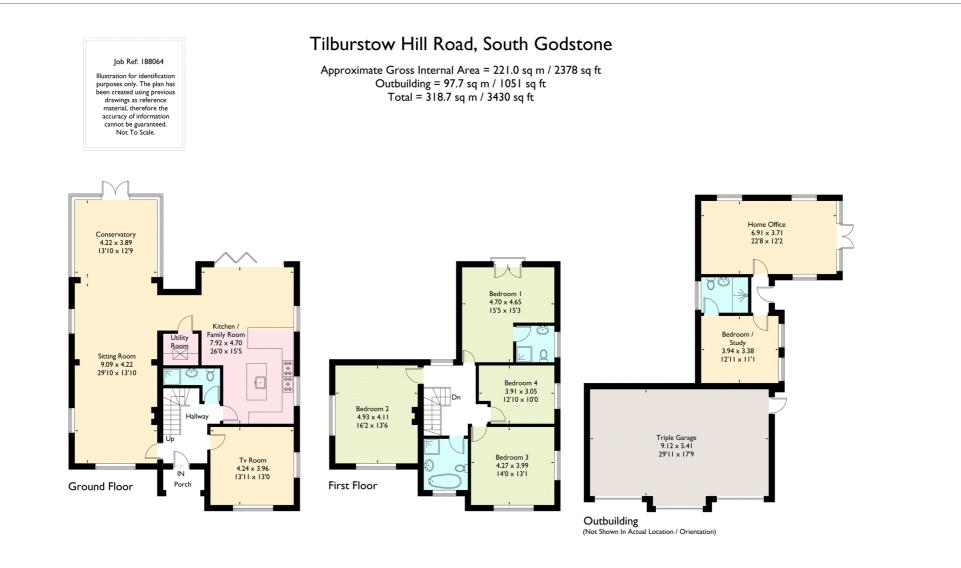

# Substantial family home with outbuildings in a rural location

5 Bedrooms | 3 Bathrooms (2 Ensuite) | Reception Hall | 3 Reception rooms | Superb Kitchen/Family Room | Utility Room | Cloakroom/Shower Room | Detached Triple Garage with adjoining office | Landscaped gardens approximately o.8 acres | 3430 Sq Ft including Outbuildings | Idyllic Rural Location

#### Description

Set in a rural location amidst beautiful gardens of 0.8 acres, this well presented property has flexible living space of 3430 Sq ft including a detached triple garage with fully equipped home office in the garden. The property is arranged over two floors and is designed to create a modern living space that is flexible to suit the needs of a growing family. Entered via an impressive entrance hall from which the principle living rooms lead. A spacious 29 ft double aspect sitting room with part vaulted ceiling and feature fireplace with wood burning stove continues into a stunning conservatory that benefits from French doors opening into the garden. Of particular note is a modern kitchen/family room fitted with a good range of wall and base units incorporating a central island with granite top, solid oak work surfaces, integrated dishwasher and Falcon range cooker with electric hob and there is space for an American style fridge/freezer. The room has space for relaxing and there are bi-folding doors that open to the garden. Both rooms benefit from under floor heating. A TV room and fully tiled shower room completes the ground floor lavout.

On the first floor there is a contemporary family bathroom with separate shower cubicle and 4 bedrooms including one bedroom with a modern ensuite shower room.

Completing the accommodation and located behind the garage is a home office with ensuite shower facilities ideal for guests.

In addition there is a fully equipped home office with bedroom/study with ensuite facilities.