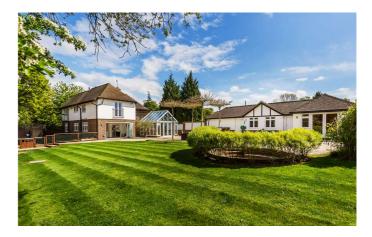

#### Outside

Set amidst beautifully landscaped gardens that include mainly level grounds of o.8 acres. There are electric double wooden gates and a driveway leading to the property with a large area of parking and access to a triple detached garage. The property offers a high degree of seclusion and is enclosed by high hedges with mature trees. Other features include a level lawn with a spacious patio adjacent to the house, a play area and brick built fire pit with seating.