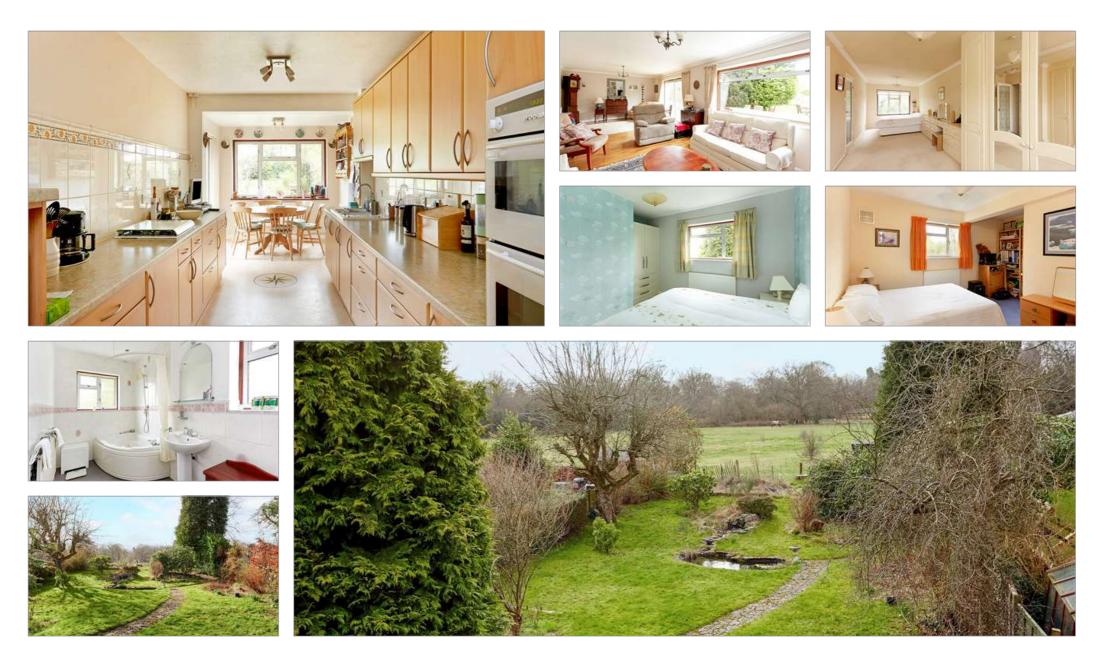

#### Description

A spacious four bedroom detached family home set in a sought after semi rural location benefiting from south facing rear garden with garage and close to Surrey National Golf course. The entrance hall offers a good flow to the principle living rooms on the ground floor, a light and airing sitting room with feature gas fireplace, wooden floors and doors directly out on to the patio. The kitchen benefits from a comprehensive selection of wall and base units with built in double oven. dishwasher, fridge and has direct access to the garden. Additionally there is a separate utility/kitchen with built in double oven and space for appliances. The dining room to the front is spacious with a wooden floor and there is a well equipped office/study and separate cloakroom. On the first floor there are four bedrooms. the double aspect master bedroom is light and airy with a good range of built in wardrobes, vanity unit and fully tiled ensuite shower room. The three further bedrooms are a good size, one with fully tiled ensuite shower room. There is a family bathroom with Jacuzzi bath that completes the layout. The property benefits from solar panels and double glazing throughout.

## Outside

The front of the property benefits from a block paved 'in & out' driveway, a single attached garage that has direct access in to the study/office and access to the rear garden. The south facing rear garden is mainly laid to lawn and backs onto green belt with views across to woodland beyond. There are well stocked flower beds

with mature shrubs and trees, a vegetable patch and feature pond. The back of the property is framed by a beautiful mature climbing wisteria, has a good sized patio area for entertaining in the summer months that benefits from direct access into the kitchen/breakfast room.