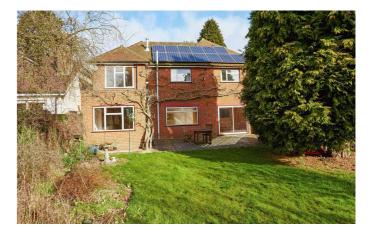

## Outside

The front of the property benefits from a block paved 'in & out' driveway, a single attached garage that has direct access in to the study/office and access to the rear garden. The south facing rear garden is mainly laid to lawn and backs onto green belt with views across to woodland beyond. There are well stocked flower beds

with mature shrubs and trees, a vegetable patch and feature pond. The back of the property is framed by a beautiful mature climbing wisteria, has a good sized patio area for entertaining in the summer months that benefits from direct access into the kitchen/breakfast room.