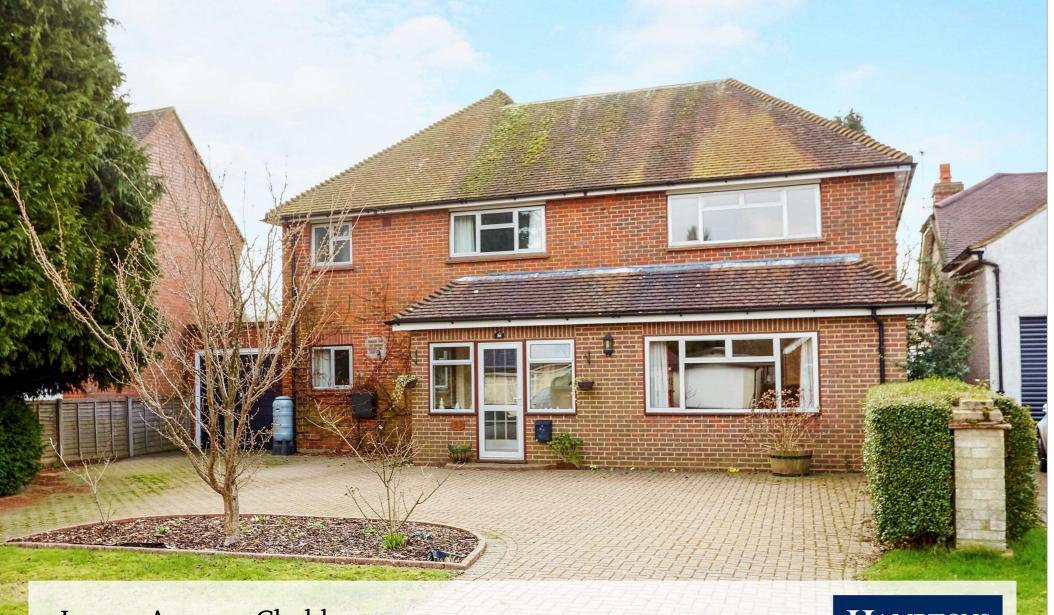

# Spacious detached family home in semi rural location

4 Bedrooms | Kitchen/Breakfast Room | Utility Room | Sitting Room | Dining Room | Study | Bathroom | 2 x Shower Room | Garage | Garden | Solar panels

#### Description

A spacious four bedroom detached family home set in a sought after semi rural location benefiting from south facing rear garden with garage and close to Surrey National Golf course. The entrance hall offers a good flow to the principle living rooms on the ground floor, a light and airing sitting room with feature gas fireplace, wooden floors and doors directly out on to the patio. The kitchen benefits from a comprehensive selection of wall and base units with built in double oven. dishwasher, fridge and has direct access to the garden. Additionally there is a separate utility/kitchen with built in double oven and space for appliances. The dining room to the front is spacious with a wooden floor and there is a well equipped office/study and separate cloakroom. On the first floor there are four bedrooms. the double aspect master bedroom is light and airy with a good range of built in wardrobes, vanity unit and fully tiled ensuite shower room. The three further bedrooms are a good size, one with fully tiled ensuite shower room. There is a family bathroom with Jacuzzi bath that completes the layout. The property benefits from solar panels and double glazing throughout.