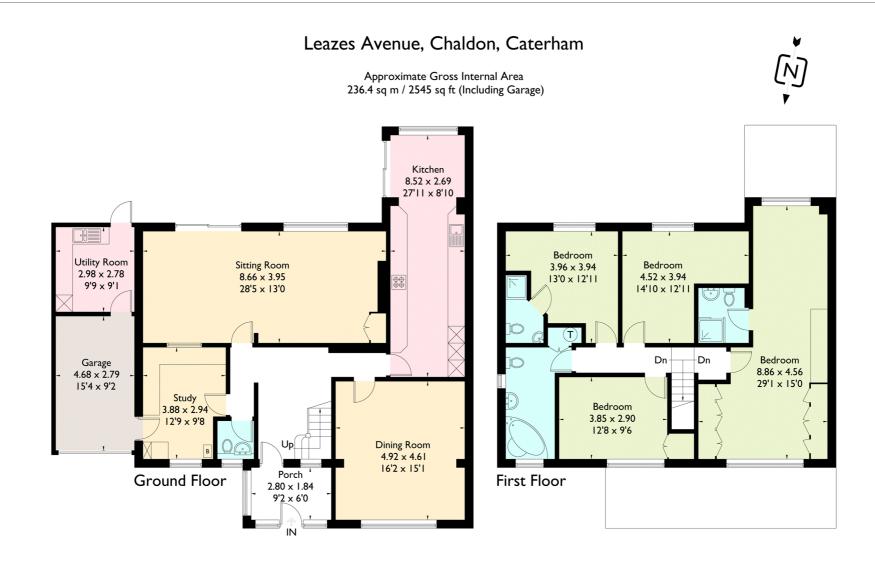

#### Description

A spacious four bedroom detached family home set in a sought after semi rural location benefiting from south facing rear garden with garage and close to Surrey National Golf course. The entrance hall offers a good flow to the principle living rooms on the ground floor, a light and airing sitting room with feature gas fireplace, wooden floors and doors directly out on to the patio. The kitchen benefits from a comprehensive selection of wall and base units with built in double oven. dishwasher, fridge and has direct access to the garden. Additionally there is a separate utility/kitchen with built in double oven and space for appliances. The dining room to the front is spacious with a wooden floor and there is a well equipped office/study and separate cloakroom. On the first floor there are four bedrooms. the double aspect master bedroom is light and airy with a good range of built in wardrobes, vanity unit and fully tiled ensuite shower room. The three further bedrooms are a good size, one with fully tiled ensuite shower room. There is a family bathroom with Jacuzzi bath that completes the layout. The property benefits from solar panels and double glazing throughout.

#### **Hamptons International**

29 Station Avenue, Caterham, Surrey, CR3 6LB Sales. 01883 345255 caterham@hamptons-int.com

www.hamptons.co.uk

FLOORPLANZ © 2016 0845 6344080 Ref: 165235 This plan is for layout guidance only. Drawn in accordance with RICS guidelines. Not drawn to scale unless stated. Windows & door openings are approximate. Whilst every care is taken in the preparation of this plan, please check all dimensions, shapes & compass bearings before making any decisions reliant upon them.