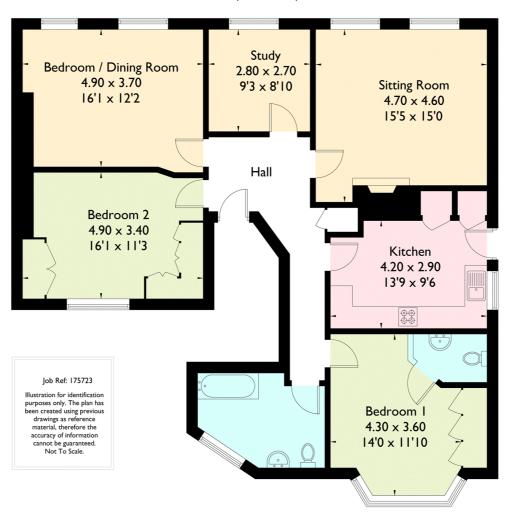

## Snatts Hill, Oxted

Approximate Gross Internal Area 112.0 sq m / 1206 sq ft

**FOR CLARIFICATION** We wish to inform prospective purchasers that we have prepared these sales particulars as a general guide. We have not carried out a detailed survey, nor tested the services, appliances and specific fittings. Room sizes are approximate and rounded: they are taken between internal wall surfaces and therefore include cupboards/shelves, etc. Accordingly, they should not be relied upon for carpets and furnishings. Formal notice is also given that all fixtures and fittings, carpeting, curtains/blinds and kitchen equipment, whether fitted or not, are deemed removable by the vendor unless specifically itemised within these particulars.