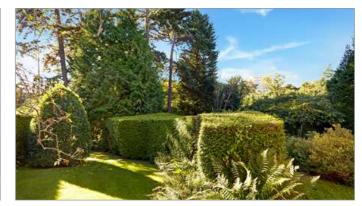

**Outside** 

The property is approached by a long driveway which leads to a large parking area with garage. There is an allocated parking space and a garage with electric door en-bloc. The communal gardens are a good size and offer an ideal place to relax outdoors. It is bordered by mature shrubs and trees and laid to lawn with evergreen shrubs, specimen trees and shed.