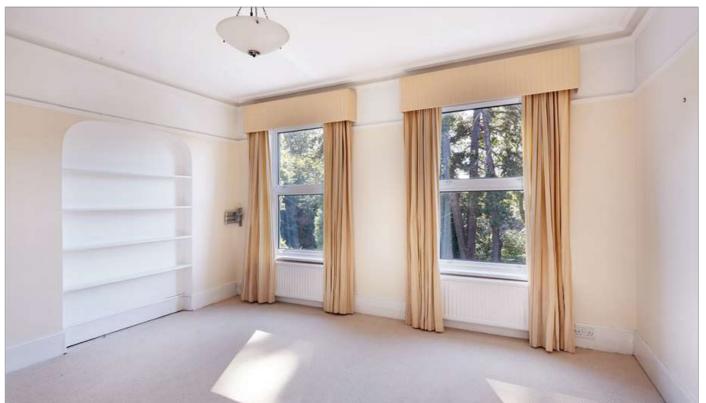

### **Description**

A spacious three bedroom first floor apartment of 1206 Sq Ft set within this attractive period property, offers rooms of good proportion and boasts high ceilings, deep skirting, cornice and picture rails. The reception room has large windows to the rear maximising available light with views over the gardens and an electric coal effect fire. The kitchen has a good range of wall and base units with granite work tops and integrated appliances including dishwasher, washing machine, electric double oven/microwave and induction hob. There is space for a fridge freezer. There are three good sized bedrooms, two with built in wardrobes and one benefits from an ensuite WC. An additional room is currently used as a study and there is a bathroom with a bath, wall mounted shower, hand basin, WC and heated towel rail.