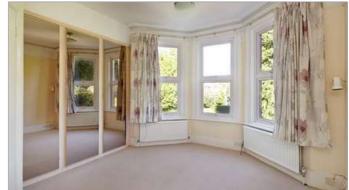

### **Description**

A spacious three bedroom first floor apartment of 1206 Sq Ft set within this attractive period property, offers rooms of good proportion and boasts high ceilings, deep skirting, cornice and picture rails. The reception room has large windows to the rear maximising available light with views over the gardens and an electric coal effect fire. The kitchen has a good range of wall and base units with granite work tops and integrated appliances including dishwasher, washing machine, electric double oven/microwave and induction hob. There is space for a fridge freezer. There are three good sized bedrooms, two with built in wardrobes and one benefits from an ensuite WC. An additional room is currently used as a study and there is a bathroom with a bath, wall mounted shower, hand basin, WC and heated towel rail.