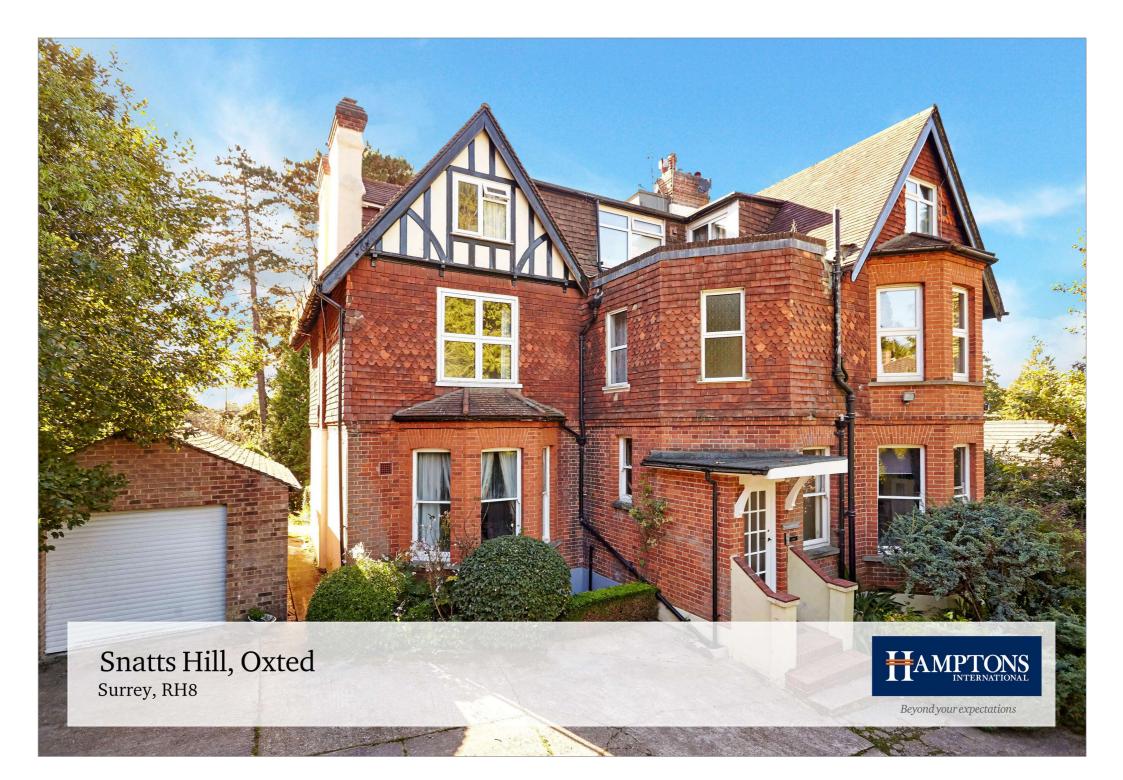

# A spacious three bedroom first floor apartment

3 Bedrooms | Kitchen | Sitting Room | Bedroom/Dining Room | Bathroom | Ensuite WC | Garage Communal Garden | Allocated Parking Space | Close to Oxted Town Centre and Station

## Guide Price £429,000 Share of Freehold

#### Location

Located on a residential road close to Oxted town centre (100m) which is a popular town due to the fast train services to London. The town centre has good

shopping facilities, a swimming complex, cafes, supermarkets, restaurants, theatre and cinema. Local schools include nearby Hazelwood Prep, Oxted, Caterham and Woldingham. The M25 is 3.2 miles with fast access to Gatwick Airport and motorway network. Local recreational facilities include Limpsfield Tennis Club, Tandridge Priory Riding school and Tandridge Golf Club. TRAIN SERVICES: Oxted Station is approximately 0.5 miles with direct services to London Victoria (40 mins) and London Bridge (33 mins).