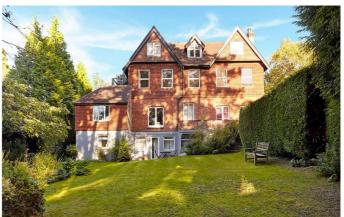

**Outside** 

The property is approached by a long driveway which leads to a large parking area with garage. There is an allocated parking space and a garage with electric door en-bloc. The communal gardens are a good size and offer an ideal place to relax outdoors. It is bordered by mature shrubs and trees and laid to lawn with evergreen shrubs, specimen trees and shed.