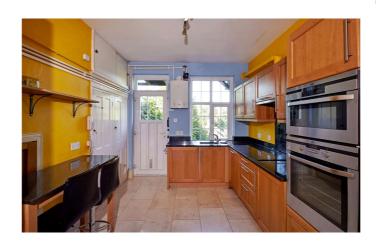

### **Description**

A spacious three bedroom first floor apartment of 1206 Sq Ft set within this attractive period property, offers rooms of good proportion and boasts high ceilings, deep skirting, cornice and picture rails. The reception room has large windows to the rear maximising available light with views over the gardens and an electric coal effect fire. The kitchen has a good range of wall and base units with granite work tops and integrated appliances including dishwasher, washing machine, electric double oven/microwave and induction hob. There is space for a fridge freezer. There are three good sized bedrooms, two with built in wardrobes and one benefits from an ensuite WC. An additional room is currently used as a study and there is a bathroom with a bath, wall mounted shower, hand basin, WC and heated towel rail.