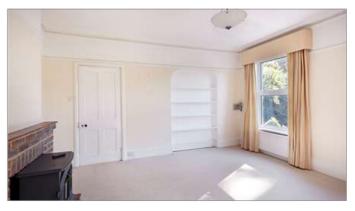

### **Description**

A spacious three bedroom first floor apartment of 1206 Sq Ft set within this attractive period property, offers rooms of good proportion and boasts high ceilings, deep skirting, cornice and picture rails. The reception room has large windows to the rear maximising available light with views over the gardens and an electric coal effect fire. The kitchen has a good range of wall and base units with granite work tops and integrated appliances including dishwasher, washing machine, electric double oven/microwave and induction hob. There is space for a fridge freezer. There are three good sized bedrooms, two with built in wardrobes and one benefits from an ensuite WC. An additional room is currently used as a study and there is a bathroom with a bath, wall mounted shower, hand basin, WC and heated towel rail.