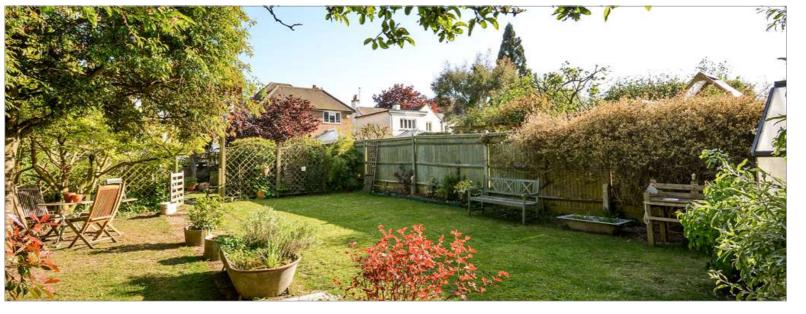

#### **Outside**

To the front of the property there is off street parking for two cars over a block paved drive. In addition there is a gravelled area and a raised flower bed. A side gate gives access to the rear of the property. The mature rear garden is on two levels. There is a spacious block paved terrace with wrought iron balustrading which spans the width of the property with direct access in to the sitting room and kitchen, ideal for entertaining in the warmer months. Steps lead down to a level lawn with fencing and mature hedging to

three sides and there is a vegetable plot with raised boxes. In addition there is a greenhouse and garden shed.