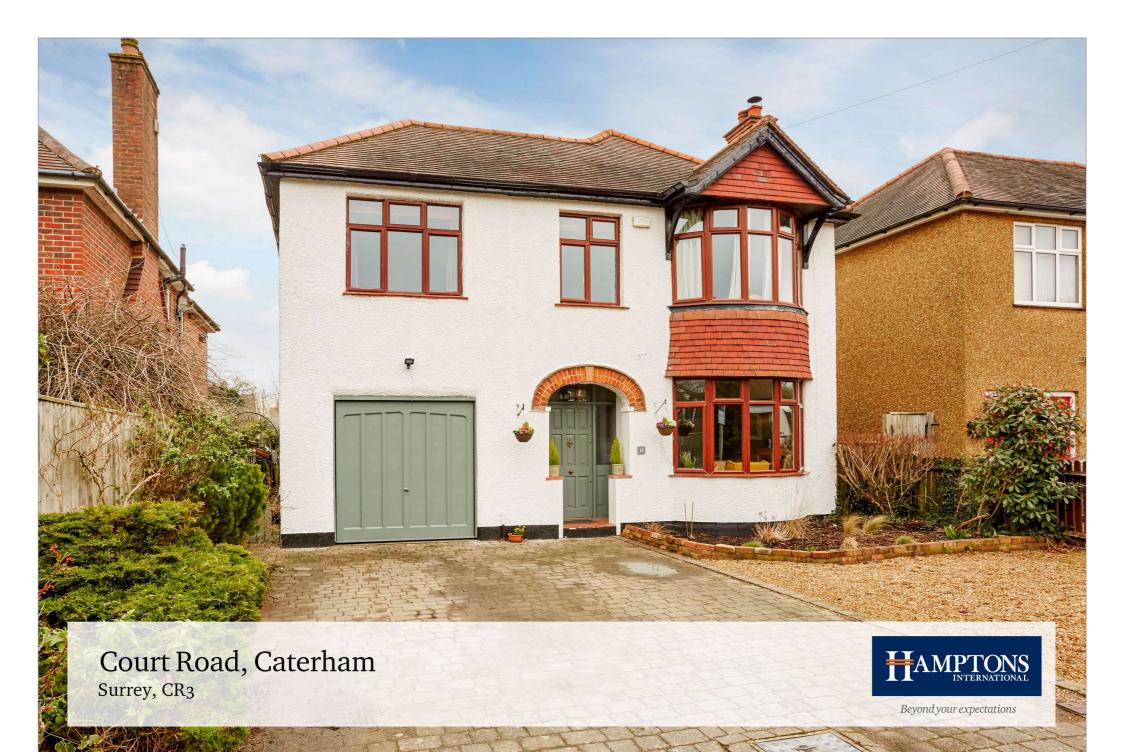

# Four bedroom detached home close to local amenities in Caterham

4 Bedrooms | Entrance Hall | Cloakroom | Kitchen/Breakfast Room | Utility Room | Living Room | Dining Room | Bathroom | Ensuite Shower Room | Garage | Garden

## Guide Price £699,950 Freehold

## **Description**

A spacious four bedroom detached period property retaining many original features with a good sized garden set in Caterham-on-the-Hill close to local amenities. The accommodation is arranged over two floors and well presented throughout. On the ground floor there is a good sized sitting room with French doors that open out on to a raised terrace in the rear garden. The country style kitchen/breakfast room is fitted with a good range of wall and base units with space for appliances and there is a separate utility room with plumbing and access to the rear garden. To the front of the property there is a dining room currently used as a cosy sitting room with pretty curved bay window and open fire. A cloakroom and two storage rooms/garage complete the ground floor lay out. On the first floor there are four good sized bedrooms and a family bathroom. The master bedroom benefits from an ensuite shower room.