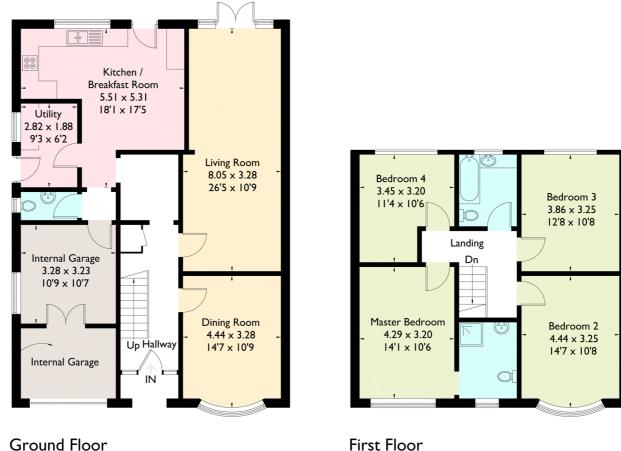

# Court Road, Caterham

Approximate Gross Internal Area = 178.6 sq m / 1922 sq ft

**Ground Floor** 

Illustration for identification purposes only. Not to scale Ref: 180170

FOR CLARIFICATION We wish to inform prospective purchasers that we have prepared these sales particulars as a general guide. We have not carried out a detailed survey, nor tested the services, appliances and specific fittings. Room sizes are approximate and rounded: they are taken between internal wall surfaces and therefore include cupboards/shelves, etc. Accordingly, they should not be relied upon for carpets and furnishings. Formal notice is also given that all fixtures and fittings, carpeting, curtains/blinds and kitchen equipment, whether fitted or not, are deemed removable by the vendor unless specifically itemised within these particulars.