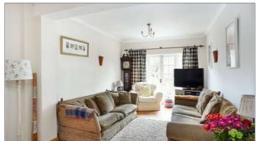

## **Description**

A spacious four bedroom detached period property retaining many original features with a good sized garden set in Caterham-on-the-Hill close to local amenities. The accommodation is arranged over two floors and well presented throughout. On the ground floor there is a good sized sitting room with French doors that open out on to a raised terrace in the rear garden. The country style kitchen/breakfast room is fitted with a good range of wall and base units with space for appliances and there is a separate utility room with plumbing and access to the rear garden. To the front of the property there is a dining room currently used as a cosy sitting room with pretty curved bay window and open fire. A cloakroom and two storage rooms/garage complete the ground floor lay out. On the first floor there are four good sized bedrooms and a family bathroom. The master bedroom benefits from an ensuite shower room.