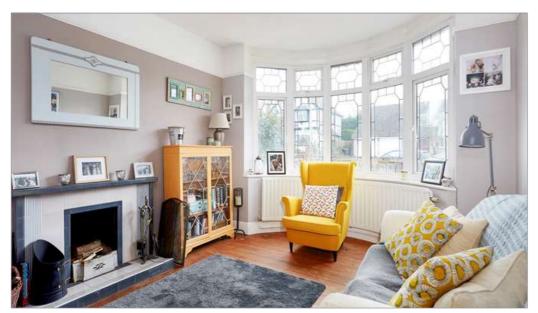

## **Description**

A spacious four bedroom detached period property retaining many original features with a good sized garden set in Caterham-on-the-Hill close to local amenities. The accommodation is arranged over two floors and well presented throughout. On the ground floor there is a good sized sitting room with French doors that open out on to a raised terrace in the rear garden. The country style kitchen/breakfast room is fitted with a good range of wall and base units with space for appliances and there is a separate utility room with plumbing and access to the rear garden. To the front of the property there is a dining room currently used as a cosy sitting room with pretty curved bay window and open fire. A cloakroom and two storage rooms/garage complete the ground floor lay out. On the first floor there are four good sized bedrooms and a family bathroom. The master bedroom benefits from an ensuite shower room.