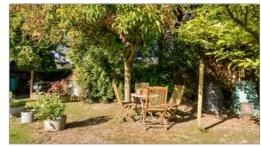

#### **Outside**

To the front of the property there is off street parking for two cars over a block paved drive. In addition there is a gravelled area and a raised flower bed. A side gate gives access to the rear of the property. The mature rear garden is on two levels. There is a spacious block paved terrace with wrought iron balustrading which spans the width of the property with direct access in to the sitting room and kitchen, ideal for entertaining in the warmer months. Steps lead down to a level lawn with fencing and mature hedging to

three sides and there is a vegetable plot with raised boxes. In addition there is a greenhouse and garden shed.