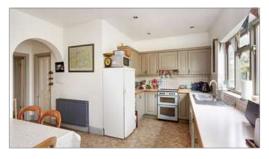

## **Description**

A spacious four bedroom detached period property retaining many original features with a good sized garden set in Caterham-on-the-Hill close to local amenities. The accommodation is arranged over two floors and well presented throughout. On the ground floor there is a good sized sitting room with French doors that open out on to a raised terrace in the rear garden. The country style kitchen/breakfast room is fitted with a good range of wall and base units with space for appliances and there is a separate utility room with plumbing and access to the rear garden. To the front of the property there is a dining room currently used as a cosy sitting room with pretty curved bay window and open fire. A cloakroom and two storage rooms/garage complete the ground floor lay out. On the first floor there are four good sized bedrooms and a family bathroom. The master bedroom benefits from an ensuite shower room.