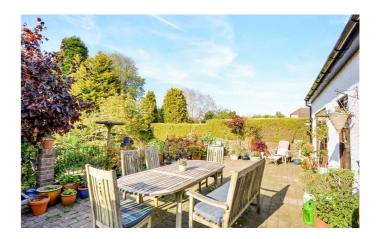

#### **Outside**

To the front of the property there is off street parking for two cars over a block paved drive. In addition there is a gravelled area and a raised flower bed. A side gate gives access to the rear of the property. The mature rear garden is on two levels. There is a spacious block paved terrace with wrought iron balustrading which spans the width of the property with direct access in to the sitting room and kitchen, ideal for entertaining in the warmer months. Steps lead down to a level lawn with fencing and mature hedging to

three sides and there is a vegetable plot with raised boxes. In addition there is a greenhouse and garden shed.