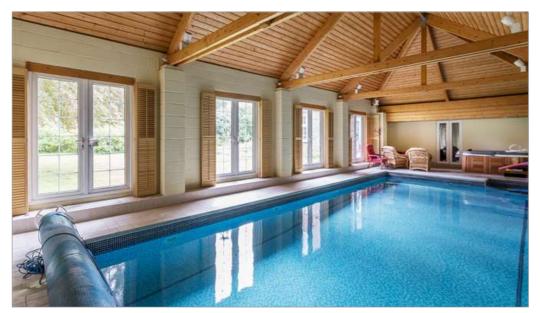

# A spacious 5 bedroom family home in a desirable location

5 Bedrooms | Entrance Hall | Cloakroom | Kitchen/Breakfast Room | Utility Room | Drawing Room | Dining Room | Bathroom | Ensuite Shower Room | Double Garage | Garden | Heated indoor Swimming Pool complex with Changing facilities | Hot Tub and Sauna | Highly Desirable Location

The property is well laid out with good balanced accommodation across two floors. The ground floor comprises an internal porch leading to an entrance hall with French doors giving access to the rear garden, staircase to the first floor and access to the living rooms. The drawing room and dining room both have block wood flooring and an open fire with surround and benefit from having a duel southerly aspect with French doors that open into the garden. The kitchen/ Breakfast room has space for a table to enjoy family meals. There is a good range of wall and base country style limed wooden cabinets. Integrated appliances include an electric oven, 5 ring gas hob and dishwasher. There is a separate utility room with plumbing for a washing machine and dishwasher and access to the side. The property benefits from having a 33' indoor heated swimming pool complex that includes changing facilities with w.c and shower, a hot tub and sauna. On the first floor there are five bedrooms and a family bathroom. The master bedroom has a wall of fitted wardrobes and there is an ensuite shower room.