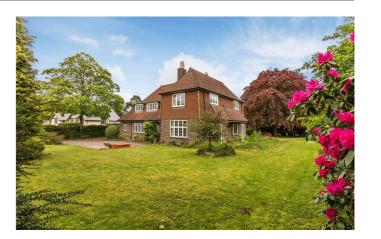

### **Outside**

The property is approached over a brick bordered tarmac drive through electric gates. There is a double garage with electric doors and parking for several cars. The property sits in mature level gardens of about 0.6 Acres (0.24Ha) on three sides enclosed by mature hedgerows with established colourful shrubs, rhododendrons and a number of trees.