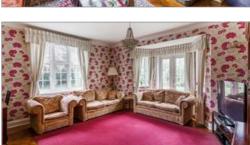

The property is well laid out with good balanced accommodation across two floors. The ground floor comprises an internal porch leading to an entrance hall with French doors giving access to the rear garden, staircase to the first floor and access to the living rooms. The drawing room and dining room both have block wood flooring and an open fire with surround and benefit from having a duel southerly aspect with French doors that open into the garden. The kitchen/ Breakfast room has space for a table to enjoy family meals. There is a good range of wall and base country style limed wooden cabinets. Integrated appliances include an electric oven, 5 ring gas hob and dishwasher. There is a separate utility room with plumbing for a washing machine and dishwasher and access to the side. The property benefits from having a 33' indoor heated swimming pool complex that includes changing facilities with w.c and shower, a hot tub and sauna. On the first floor there are five bedrooms and a family bathroom. The master bedroom has a wall of fitted wardrobes and there is an ensuite shower room.