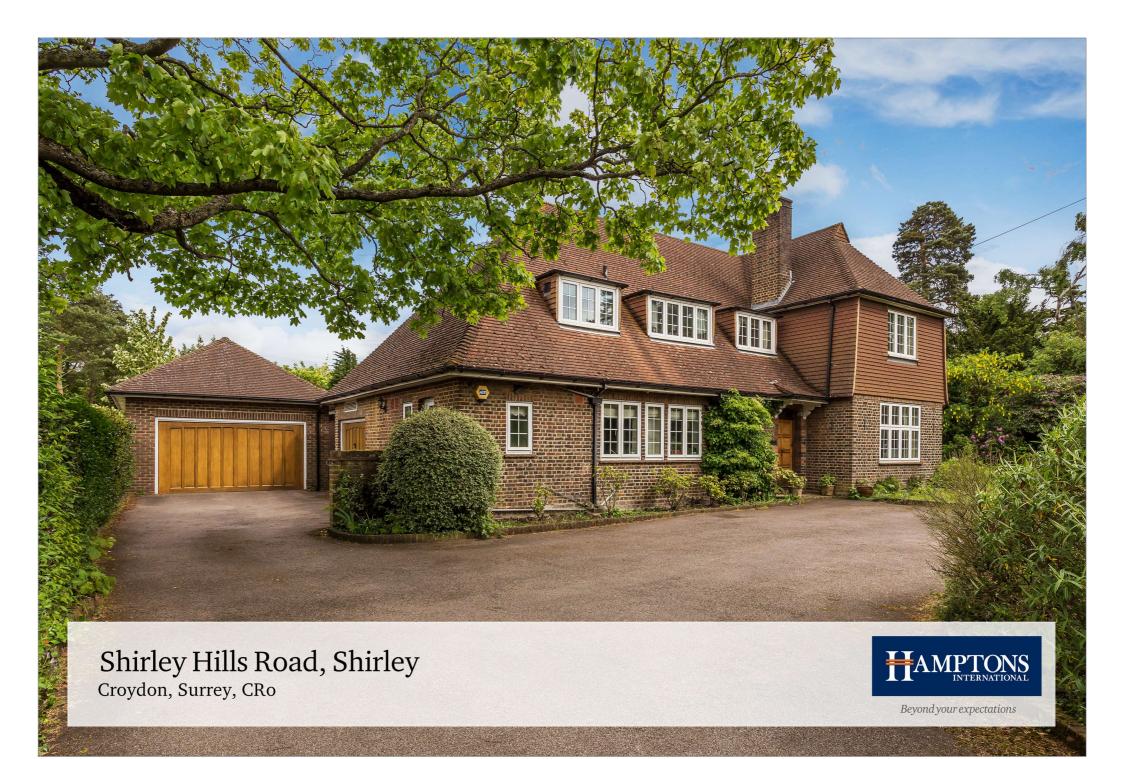

# A spacious 5 bedroom family home in a desirable location

5 Bedrooms | Entrance Hall | Cloakroom | Kitchen/Breakfast Room | Utility Room | Drawing Room | Dining Room | Bathroom | Ensuite Shower Room | Double Garage | Garden | Heated indoor Swimming Pool complex with Changing facilities | Hot Tub and Sauna | Highly Desirable Location

## **Description**

A spacious 5 bedroom family home of character situated in the highly desirable Shirley Hills set in mature grounds of about 0.6 Acres (0.24 Ha). Additionally the property benefits from a double garage, indoor heated swimming pool complex and planning permission to extend.

The property is well laid out with good balanced accommodation across two floors. The ground floor comprises an internal porch leading to an entrance hall with French doors giving access to the rear garden, staircase to the first floor and access to the living rooms. The drawing room and dining room both have block wood flooring and an open fire with surround and benefit from having a duel southerly aspect with French doors that open into the garden. The kitchen/ Breakfast room has space for a table to enjoy family meals. There is a good range of wall and base country style limed wooden cabinets. Integrated appliances include an electric oven, 5 ring gas hob and dishwasher. There is a separate utility room with plumbing for a washing machine and dishwasher and access to the side. The property benefits from having a 33' indoor heated swimming pool complex that includes changing facilities with w.c and shower, a hot tub and sauna. On the first floor there are five bedrooms and a family bathroom. The master bedroom has a wall of fitted wardrobes and there is an ensuite shower room.