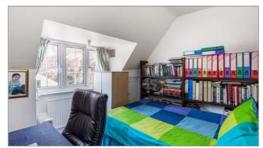

The property is well laid out with good balanced accommodation across two floors. The ground floor comprises an internal porch leading to an entrance hall with French doors giving access to the rear garden, staircase to the first floor and access to the living rooms. The drawing room and dining room both have block wood flooring and an open fire with surround and benefit from having a duel southerly aspect with French doors that open into the garden. The kitchen/ Breakfast room has space for a table to enjoy family meals. There is a good range of wall and base country style limed wooden cabinets. Integrated appliances include an electric oven, 5 ring gas hob and dishwasher. There is a separate utility room with plumbing for a washing machine and dishwasher and access to the side. The property benefits from having a 33' indoor heated swimming pool complex that includes changing facilities with w.c and shower, a hot tub and sauna. On the first floor there are five bedrooms and a family bathroom. The master bedroom has a wall of fitted wardrobes and there is an ensuite shower room.