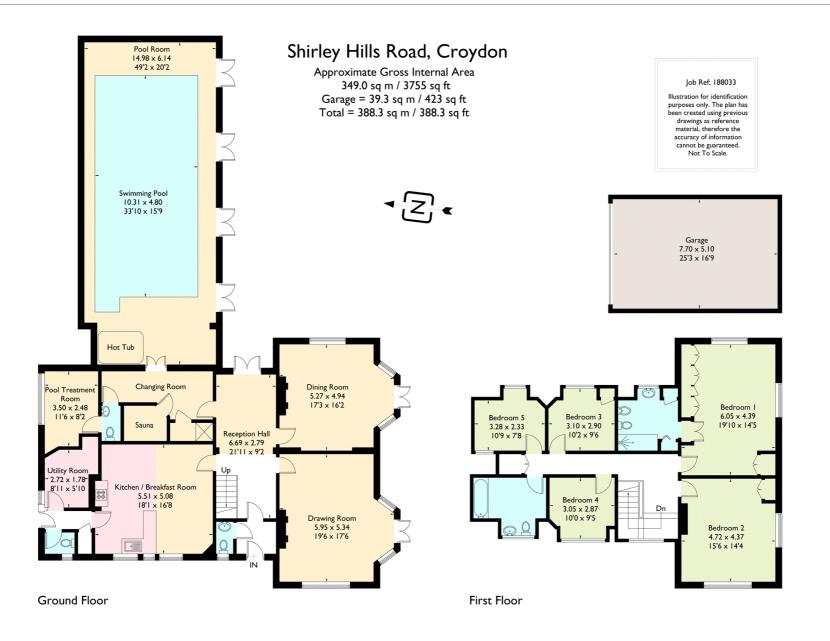

The property is well laid out with good balanced accommodation across two floors. The ground floor comprises an internal porch leading to an entrance hall with French doors giving access to the rear garden, staircase to the first floor and access to the living rooms. The drawing room and dining room both have block wood flooring and an open fire with surround and benefit from having a duel southerly aspect with French doors that open into the garden. The kitchen/ Breakfast room has space for a table to enjoy family meals. There is a good range of wall and base country style limed wooden cabinets. Integrated appliances include an electric oven, 5 ring gas hob and dishwasher. There is a separate utility room with plumbing for a washing machine and dishwasher and access to the side. The property benefits from having a 33' indoor heated swimming pool complex that includes changing facilities with w.c and shower, a hot tub and sauna. On the first floor there are five bedrooms and a family bathroom. The master bedroom has a wall of fitted wardrobes and there is an ensuite shower room.

### **Outside**

The property is approached over a brick bordered tarmac drive through electric gates. There is a double garage with electric doors and parking for several cars. The property sits in mature level gardens of about 0.6 Acres (0.24Ha) on three sides enclosed by mature hedgerows with established colourful shrubs, rhododendrons and a number of trees.