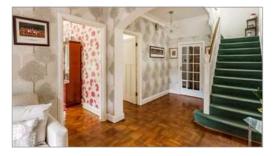

The property is well laid out with good balanced accommodation across two floors. The ground floor comprises an internal porch leading to an entrance hall with French doors giving access to the rear garden, staircase to the first floor and access to the living rooms. The drawing room and dining room both have block wood flooring and an open fire with surround and benefit from having a duel southerly aspect with French doors that open into the garden. The kitchen/ Breakfast room has space for a table to enjoy family meals. There is a good range of wall and base country style limed wooden cabinets. Integrated appliances include an electric oven, 5 ring gas hob and dishwasher. There is a separate utility room with plumbing for a washing machine and dishwasher and access to the side. The property benefits from having a 33' indoor heated swimming pool complex that includes changing facilities with w.c and shower, a hot tub and sauna. On the first floor there are five bedrooms and a family bathroom. The master bedroom has a wall of fitted wardrobes and there is an ensuite shower room.