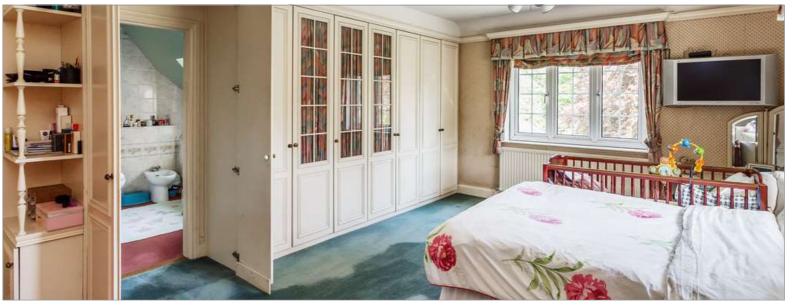

The property is well laid out with good balanced accommodation across two floors. The ground floor comprises an internal porch leading to an entrance hall with French doors giving access to the rear garden, staircase to the first floor and access to the living rooms. The drawing room and dining room both have block wood flooring and an open fire with surround and benefit from having a duel southerly aspect with French doors that open into the garden. The kitchen/ Breakfast room has space for a table to enjoy family meals. There is a good range of wall and base country style limed wooden cabinets. Integrated appliances include an electric oven, 5 ring gas hob and dishwasher. There is a separate utility room with plumbing for a washing machine and dishwasher and access to the side. The property benefits from having a 33' indoor heated swimming pool complex that includes changing facilities with w.c and shower, a hot tub and sauna. On the first floor there are five bedrooms and a family bathroom. The master bedroom has a wall of fitted wardrobes and there is an ensuite shower room.