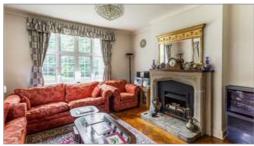

The property is well laid out with good balanced accommodation across two floors. The ground floor comprises an internal porch leading to an entrance hall with French doors giving access to the rear garden, staircase to the first floor and access to the living rooms. The drawing room and dining room both have block wood flooring and an open fire with surround and benefit from having a duel southerly aspect with French doors that open into the garden. The kitchen/ Breakfast room has space for a table to enjoy family meals. There is a good range of wall and base country style limed wooden cabinets. Integrated appliances include an electric oven, 5 ring gas hob and dishwasher. There is a separate utility room with plumbing for a washing machine and dishwasher and access to the side. The property benefits from having a 33' indoor heated swimming pool complex that includes changing facilities with w.c and shower, a hot tub and sauna. On the first floor there are five bedrooms and a family bathroom. The master bedroom has a wall of fitted wardrobes and there is an ensuite shower room.