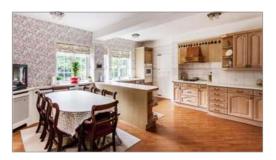

The property is well laid out with good balanced accommodation across two floors. The ground floor comprises an internal porch leading to an entrance hall with French doors giving access to the rear garden, staircase to the first floor and access to the living rooms. The drawing room and dining room both have block wood flooring and an open fire with surround and benefit from having a duel southerly aspect with French doors that open into the garden. The kitchen/ Breakfast room has space for a table to enjoy family meals. There is a good range of wall and base country style limed wooden cabinets. Integrated appliances include an electric oven, 5 ring gas hob and dishwasher. There is a separate utility room with plumbing for a washing machine and dishwasher and access to the side. The property benefits from having a 33' indoor heated swimming pool complex that includes changing facilities with w.c and shower, a hot tub and sauna. On the first floor there are five bedrooms and a family bathroom. The master bedroom has a wall of fitted wardrobes and there is an ensuite shower room.