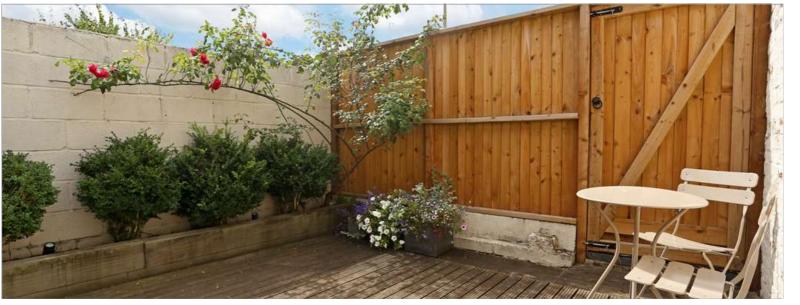

Outside, there is a small area to front whilst the rear comprises a side passageway with barbecue with the westerly rear garden being laid to decking with raised privet beds, a beautiful pink rose, white rose, external utility shed with space and plumbing for a washing machine; the whole being enclosed by walling and fencing