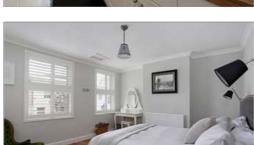

The accommodation comprises a sitting room with a window to the front with plantation shutters; dining room with feature fireplace (sealed) and double doors to the garden; galley style kitchen with window to side, electric oven and hob, space for fridge/freezer; shower room with heated towel rail, open storage shelving and window to side. On the lower ground floor is a useful cellar room with a cupboard whilst on the first floor are two double bedrooms with the principal one having two windows to the front with plantation shutters and built-in wardrobes and bedroom 2 also with plantation shutters, built-in wardrobes and a cupboard housing the boiler.