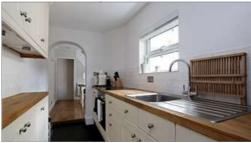

The accommodation comprises a sitting room with a window to the front with plantation shutters; dining room with feature fireplace (sealed) and double doors to the garden; galley style kitchen with window to side, electric oven and hob, space for fridge/freezer; shower room with heated towel rail, open storage shelving and window to side. On the lower ground floor is a useful cellar room with a cupboard whilst on the first floor are two double bedrooms with the principal one having two windows to the front with plantation shutters and built-in wardrobes and bedroom 2 also with plantation shutters, built-in wardrobes and a cupboard housing the boiler.