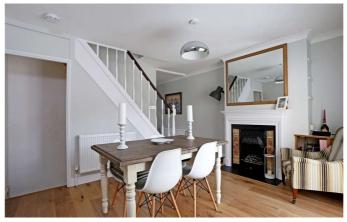

The accommodation comprises a sitting room with a window to the front with plantation shutters; dining room with feature fireplace (sealed) and double doors to the garden; galley style kitchen with window to side, electric oven and hob, space for fridge/freezer; shower room with heated towel rail, open storage shelving and window to side. On the lower ground floor is a useful cellar room with a cupboard whilst on the first floor are two double bedrooms with the principal one having two windows to the front with plantation shutters and built-in wardrobes and bedroom 2 also with plantation shutters, built-in wardrobes and a cupboard housing the boiler.