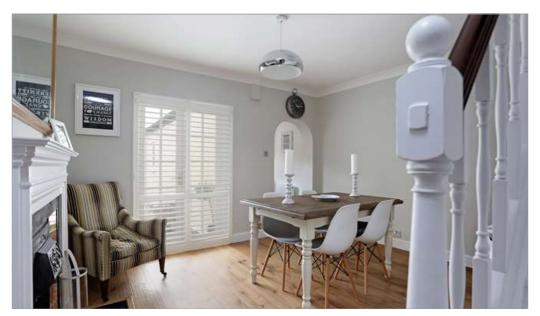

The accommodation comprises a sitting room with a window to the front with plantation shutters; dining room with feature fireplace (sealed) and double doors to the garden; galley style kitchen with window to side, electric oven and hob, space for fridge/freezer; shower room with heated towel rail, open storage shelving and window to side. On the lower ground floor is a useful cellar room with a cupboard whilst on the first floor are two double bedrooms with the principal one having two windows to the front with plantation shutters and built-in wardrobes and bedroom 2 also with plantation shutters, built-in wardrobes and a cupboard housing the boiler.