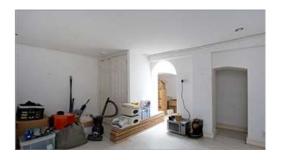

The accommodation comprises a sitting room with a window to the front with plantation shutters; dining room with feature fireplace (sealed) and double doors to the garden; galley style kitchen with window to side, electric oven and hob, space for fridge/freezer; shower room with heated towel rail, open storage shelving and window to side. On the lower ground floor is a useful cellar room with a cupboard whilst on the first floor are two double bedrooms with the principal one having two windows to the front with plantation shutters and built-in wardrobes and bedroom 2 also with plantation shutters, built-in wardrobes and a cupboard housing the boiler.

Outside, there is a small area to front whilst the rear comprises a side passageway with barbecue with the westerly rear garden being laid to decking with raised privet beds, a beautiful pink rose, white rose, external utility shed with space and plumbing for a washing machine; the whole being enclosed by walling and fencing