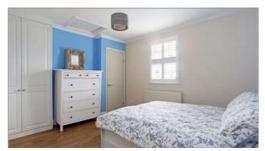

The accommodation comprises a sitting room with a window to the front with plantation shutters; dining room with feature fireplace (sealed) and double doors to the garden; galley style kitchen with window to side, electric oven and hob, space for fridge/freezer; shower room with heated towel rail, open storage shelving and window to side. On the lower ground floor is a useful cellar room with a cupboard whilst on the first floor are two double bedrooms with the principal one having two windows to the front with plantation shutters and built-in wardrobes and bedroom 2 also with plantation shutters, built-in wardrobes and a cupboard housing the boiler.