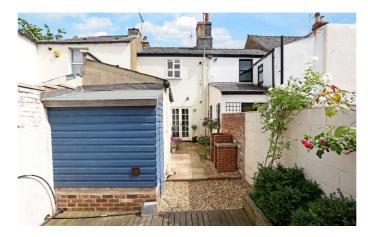

Outside, there is a small area to front whilst the rear comprises a side passageway with barbecue with the westerly rear garden being laid to decking with raised privet beds, a beautiful pink rose, white rose, external utility shed with space and plumbing for a washing machine; the whole being enclosed by walling and fencing