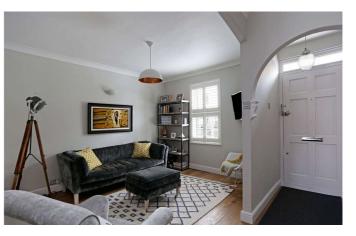

The accommodation comprises a sitting room with a window to the front with plantation shutters; dining room with feature fireplace (sealed) and double doors to the garden; galley style kitchen with window to side, electric oven and hob, space for fridge/freezer; shower room with heated towel rail, open storage shelving and window to side. On the lower ground floor is a useful cellar room with a cupboard whilst on the first floor are two double bedrooms with the principal one having two windows to the front with plantation shutters and built-in wardrobes and bedroom 2 also with plantation shutters, built-in wardrobes and a cupboard housing the boiler.