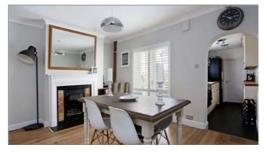

The accommodation comprises a sitting room with a window to the front with plantation shutters; dining room with feature fireplace (sealed) and double doors to the garden; galley style kitchen with window to side, electric oven and hob, space for fridge/freezer; shower room with heated towel rail, open storage shelving and window to side. On the lower ground floor is a useful cellar room with a cupboard whilst on the first floor are two double bedrooms with the principal one having two windows to the front with plantation shutters and built-in wardrobes and bedroom 2 also with plantation shutters, built-in wardrobes and a cupboard housing the boiler.