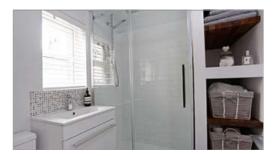

The accommodation comprises a sitting room with a window to the front with plantation shutters; dining room with feature fireplace (sealed) and double doors to the garden; galley style kitchen with window to side, electric oven and hob, space for fridge/freezer; shower room with heated towel rail, open storage shelving and window to side. On the lower ground floor is a useful cellar room with a cupboard whilst on the first floor are two double bedrooms with the principal one having two windows to the front with plantation shutters and built-in wardrobes and bedroom 2 also with plantation shutters, built-in wardrobes and a cupboard housing the boiler.