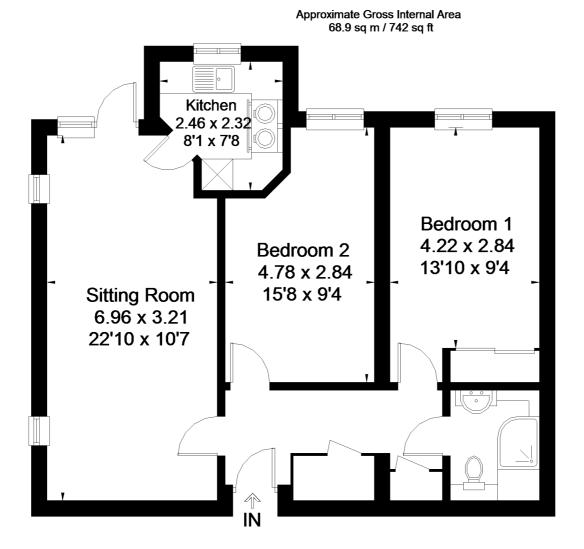

# A modern ground floor flat close to Chichester city centre

Entrance Hall | Sitting/Dining Room | Kitchen | Two Bedrooms | Shower Room | Warden Assisted | Communal Gardens | Patio | Parking Space

### **Description**

A delightful and modern ground floor flat situated close to Chichester City centre. The property is warden assisted and has an age restriction of 55 and over.

Forming part of a prestigious retirement development and built in 2010, the property is well presented and comprises an entrance hall, sitting/dining room, kitchen, two bedrooms and a shower room. French doors open to a patio area and the communal gardens.

# St. Richards Lodge, Spitalfield Lane, Chichester

Job Ref: 150145

Illustration for identification purposes only. The plan has been created using previous drawings as reference material, therefore the accuracy of information cannot be guaranteed. Not To Scale.