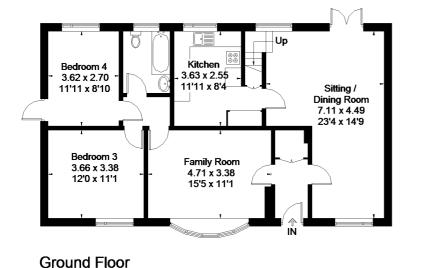

### Description

A detached chalet style house situated within 350 metres walk of the beach in Selsey. The property occupies a prime position opposite the duck pond on the eastern side of the village and offers versatile and spacious accommodation which comprises of an entrance hall, a 23ft sitting room and 15ft dining room, a kitchen, a family room, two ground floor bedrooms and a bathroom to the ground floor. Upstairs there are two further bedrooms one with a walk in dressing room and a separate shower room.

East Beach Road, Selsey, Chichester

Approximate Gross Internal Area = 137.2 sq m / 1477 sq ft

First Floor

FLOORPLANZ © 2015 0845 6344080 Ref: 153226 This plan is for layout guidance only. Drawn in accordance with RICS guidelines. Not drawn to scale unless stated. Windows & door openings are approximate. Whilst every care is taken in the preparation of this plan, please check all dimensions, shapes & compass bearings before making any decisions reliant upon them.