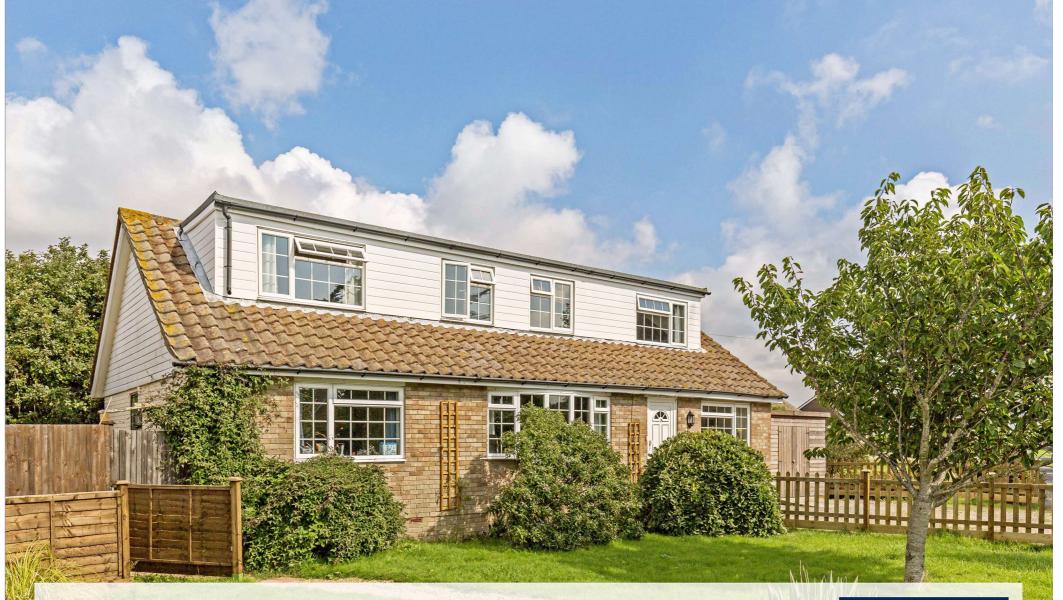

# A four bedroom detached chalet style house

### Description

A detached chalet style house situated within 350 metres walk of the beach in Selsey. The property occupies a prime position opposite the duck pond on the eastern side of the village and offers versatile and spacious accommodation which comprises of an entrance hall, a 23ft sitting room and 15ft dining room, a kitchen, a family room, two ground floor bedrooms and a bathroom to the ground floor. Upstairs there are two further bedrooms one with a walk in dressing room and a separate shower room.

#### Outside

The property has an enclosed rear garden with a private side courtyard and off road parking. The front of the house is mainly laid to lawn with mature shrubs. The rear garden is again mainly laid to lawn with patio areas adjacent the property and rear of the garden. There is also a decked seating area and built in BBQ. The driveway provides off road parking for two vehicles and has side access to the rear garden.