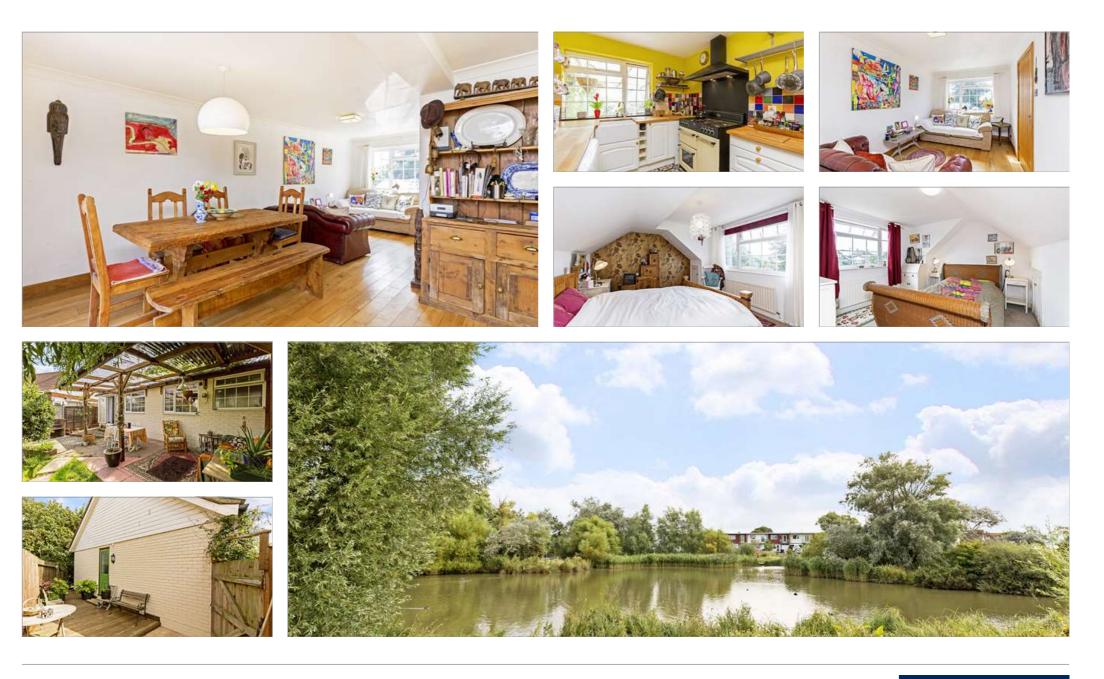

### Description

A detached chalet style house situated within 350 metres walk of the beach in Selsey. The property occupies a prime position opposite the duck pond on the eastern side of the village and offers versatile and spacious accommodation which comprises of an entrance hall, a 23ft sitting room and 15ft dining room, a kitchen, a family room, two ground floor bedrooms and a bathroom to the ground floor. Upstairs there are two further bedrooms one with a walk in dressing room and a separate shower room.

#### Outside

The property has an enclosed rear garden with a private side courtyard and off road parking. The front of the house is mainly laid to lawn with mature shrubs. The rear garden is again mainly laid to lawn with patio areas adjacent the property and rear of the garden. There is also a decked seating area and built in BBQ. The driveway provides off road parking for two vehicles and has side access to the rear garden.