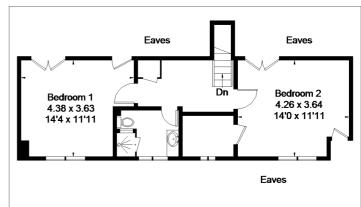

### Description

A detached chalet style house situated within 350 metres walk of the beach in Selsey. The property occupies a prime position opposite the duck pond on the eastern side of the village and offers versatile and spacious accommodation which comprises of an entrance hall, a 23ft sitting room and 15ft dining room, a kitchen, a family room, two ground floor bedrooms and a bathroom to the ground floor. Upstairs there are two further bedrooms one with a walk in dressing room and a separate shower room.

East Beach Road, Selsey, Chichester

Approximate Gross Internal Area = 137.2 sq m / 1477 sq ft

First Floor

FLOORPLANZ © 2015 0845 6344080 Ref: 153226 This plan is for layout guidance only. Drawn in accordance with RICS guidelines. Not drawn to scale unless stated. Windows & door openings are approximate. Whilst every care is taken in the preparation of this plan, please check all dimensions, shapes & compass bearings before making any decisions reliant upon them.