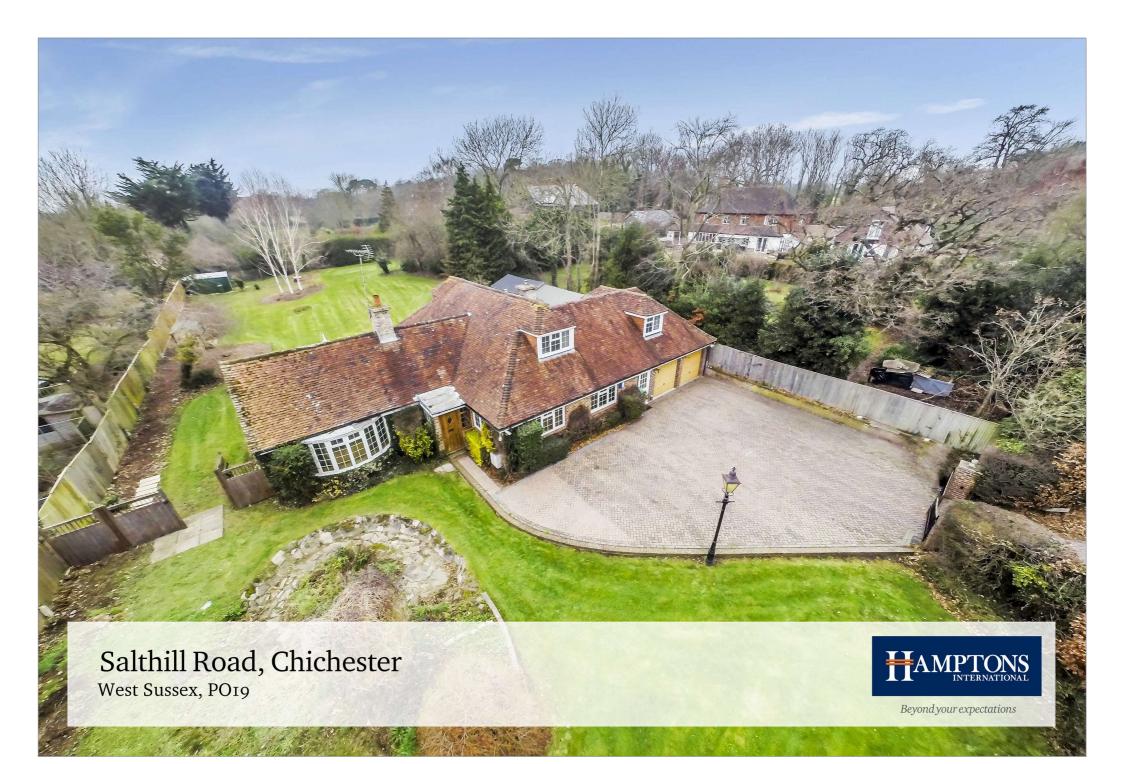

# A four bedroom chalet style house situated in Fisbourne.

## Guide Price £850,000 Freehold

#### **Description**

A well presented four bedroom detached chalet style property situated in the village of Fishbourne and set in a plot of just under half an acre. The accommodation comprises an enclosed entrance porch, entrance hall, with a central staircase and mezzanine, a double aspect sitting room with a feature fireplace, a family room, conservatory, a kitchen/dining room with a utility area. A ground floor bedroom and bathroom along with a separate cloakroom. There is also a rear lobby adjoining the double integral garage and a cloakroom. To the first floor there are three bedrooms and a shower room.

**Outside** 

To the front of the property there are iron gates leading to the brick paved driveway, with parking for several vehicles. There is an area of lawn to one side and gates leading to the rear garden. The rear west facing garden is mainly laid to lawn with flower and shrub borders. There is also self contained timber cabin which comprises of two rooms a kitchen area and shower room.