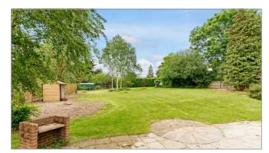

**Outside** 

To the front of the property there are iron gates leading to the brick paved driveway, with parking for several vehicles. There is an area of lawn to one side and gates leading to the rear garden. The rear west facing garden is mainly laid to lawn with flower and shrub borders. There is also self contained timber cabin which comprises of two rooms a kitchen area and shower room.