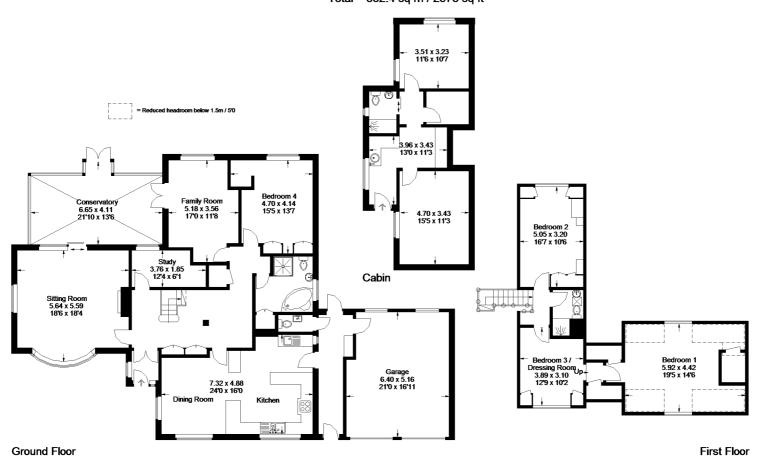

## The Beeches, Salthill Road, Chichester

Approximate Gross Internal Area = 283.6 m / 3053 sq ft
Cabin = 48.7 sq m / 524 sq ft
Total = 332.4 sq m / 2578 sq ft

FLOORPLANZ © 2016 0845 6344080 Ref: 168196

This plan is for layout guidance only. Drawn in accordance with RICS guidelines. Not drawn to scale unless stated. Windows & door openings are approximate. Whilst every care is taken in the preparation of this plan, please check all dimensions, shapes & compass bearings before making any decisions reliant upon them.