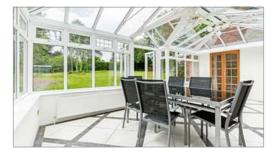

#### **Description**

A well presented four bedroom detached chalet style property situated in the village of Fishbourne and set in a plot of just under half an acre. The accommodation comprises an enclosed entrance porch, entrance hall, with a central staircase and mezzanine, a double aspect sitting room with a feature fireplace, a family room, conservatory, a kitchen/dining room with a utility area. A ground floor bedroom and bathroom along with a separate cloakroom. There is also a rear lobby adjoining the double integral garage and a cloakroom. To the first floor there are three bedrooms and a shower room.