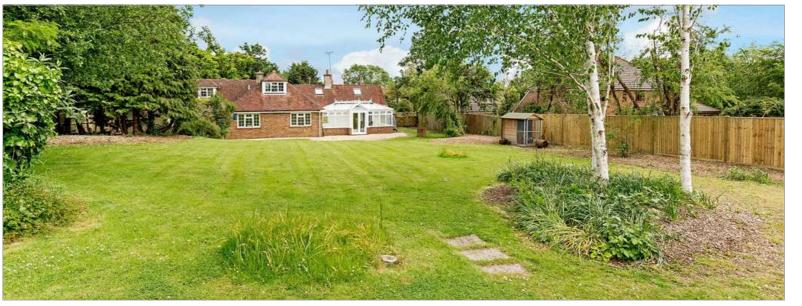

**Outside** 

To the front of the property there are iron gates leading to the brick paved driveway, with parking for several vehicles. There is an area of lawn to one side and gates leading to the rear garden. The rear west facing garden is mainly laid to lawn with flower and shrub borders. There is also self contained timber cabin which comprises of two rooms a kitchen area and shower room.