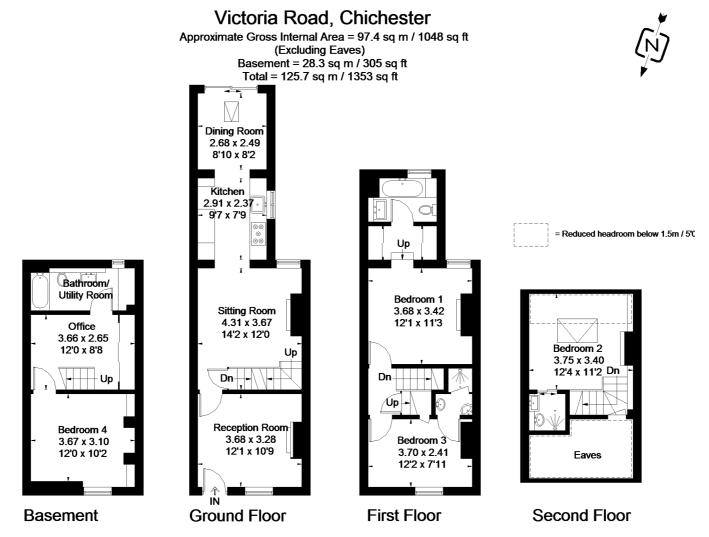

### **Description**

An extremely well presented 3/4 bedroom terrace house in Chichester. The accommodation comprises an entrance leading into the reception room with an open fireplace, sitting room also with a fireplace, kitchen with integrated appliances leading to the dining room with doors out to the patio and south facing garden. To the first floor there are two bedrooms with an en suite shower room and a family bathroom. There is a boarded loft space above bedroom one. On the second floor there is a further bedroom with an en suite bathroom. There is also a basement/bedroom four with a bathroom/utility room.

FLOORPLANZ© 2017 0203 9056099 Ref. 186900

This plan is for layout guidance only. Drawn in accordance with RICS guidelines. Not drawn to scale unless stated. Windows & door openings are approximate. Whilst every care is taken in the preparation of this plan, please check all dimensions, shapes & compass bearings before making any decisions reliant upon them.