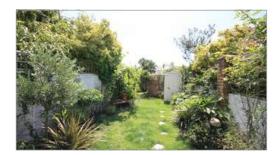

#### **Outside**

The property is approached via a pathway leading to the front door, with a walled area to the front.

The rear garden is mainly laid to lawn with flower and shrub borders. along with a patio to the rear of the house and a shed at the bottom of the garden. There is a parking space which is accessed from Leatherbottle Lane, with a gate into the garden.