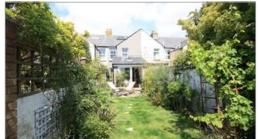

#### **Outside**

The property is approached via a pathway leading to the front door, with a walled area to the front.

The rear garden is mainly laid to lawn with flower and shrub borders. along with a patio to the rear of the house and a shed at the bottom of the garden. There is a parking space which is accessed from Leatherbottle Lane, with a gate into the garden.