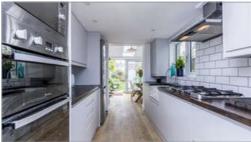

### **Description**

An extremely well presented 3/4 bedroom terrace house in Chichester. The accommodation comprises an entrance leading into the reception room with an open fireplace, sitting room also with a fireplace, kitchen with integrated appliances leading to the dining room with doors out to the patio and south facing garden. To the first floor there are two bedrooms with an en suite shower room and a family bathroom. There is a boarded loft space above bedroom one. On the second floor there is a further bedroom with an en suite bathroom. There is also a basement/bedroom four with a bathroom/utility room.