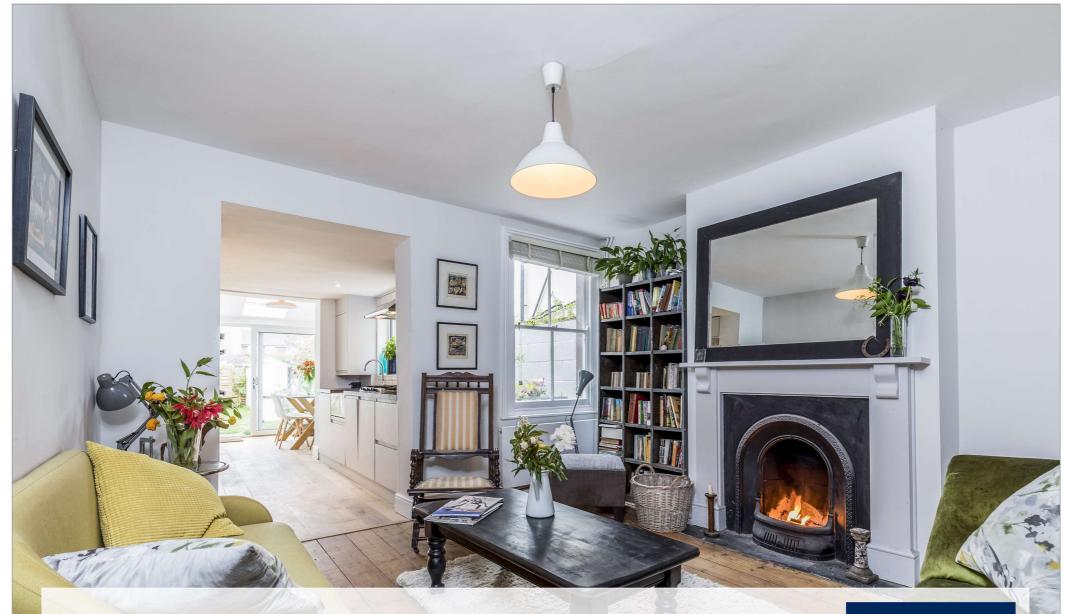

### **Description**

An extremely well presented 3/4 bedroom terrace house in Chichester. The accommodation comprises an entrance leading into the reception room with an open fireplace, sitting room also with a fireplace, kitchen with integrated appliances leading to the dining room with doors out to the patio and south facing garden. To the first floor there are two bedrooms with an en suite shower room and a family bathroom. There is a boarded loft space above bedroom one. On the second floor there is a further bedroom with an en suite bathroom. There is also a basement/bedroom four with a bathroom/utility room.