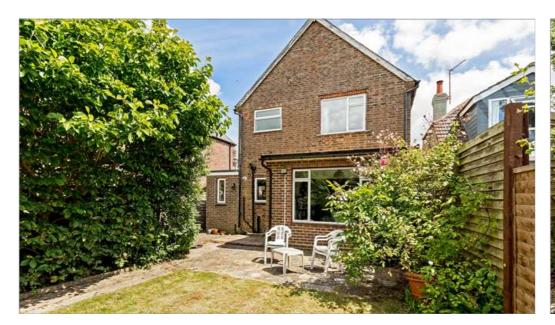

# A detached house with potential set 1/3 mile from the city centre

Detached House | Entrance Hall | Extended Sitting Room | Dining Room | Kitchen | Cloakroom | Three bedrooms | Bathroom | Off road Parking to the Front and Rear | West Facing Rear Garden | Detached Garage | Within 1/3 mile of the City Centre

## **Description**

A three bedroom detached house situated I/3 mile from Chichester city centre. Built in the late 1930s and coming to the market for the first time in 37 years the property gives the opportunity for modernisation and offers great potential to be extended and adapted to create a wonderful modern home (subject to the necessary consents).

The current accommodation comprising of an entrance porch leading through to a hallway with doors to the principle rooms and a cloakroom. To the front is the dining room, whilst the sitting room has been extended to give a garden room overlooking the rear garden and a doorway leading out to a patio area. To the first floor are three bedrooms and a family bathroom.

### Outside

To the front of the property is an off road parking space and a raised garden area. A side gated access leads through to the rear garden which enjoys a Westerly aspect. The rear garden measures approximately 85ft with mature planting and a pathway leading down to a detached garage and driveway parking at the end of the garden, which is accessed from Winden Avenue.