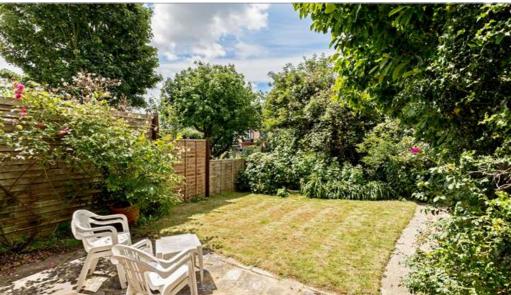

### Outside

To the front of the property is an off road parking space and a raised garden area. A side gated access leads through to the rear garden which enjoys a Westerly aspect. The rear garden measures approximately 85ft with mature planting and a pathway leading down to a detached garage and driveway parking at the end of the garden, which is accessed from Winden Avenue.