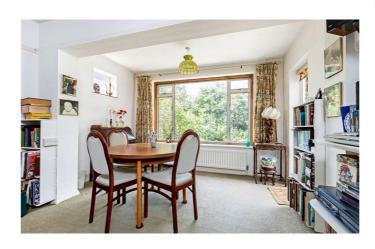

The current accommodation comprising of an entrance porch leading through to a hallway with doors to the principle rooms and a cloakroom. To the front is the dining room, whilst the sitting room has been extended to give a garden room overlooking the rear garden and a doorway leading out to a patio area. To the first floor are three bedrooms and a family bathroom.