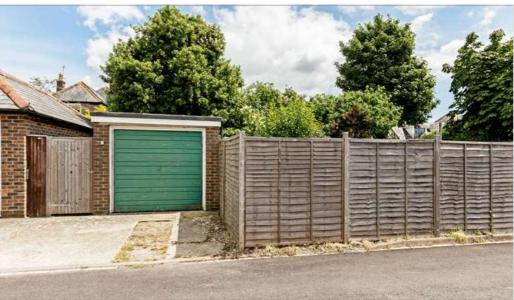

### Outside

To the front of the property is an off road parking space and a raised garden area. A side gated access leads through to the rear garden which enjoys a Westerly aspect. The rear garden measures approximately 85ft with mature planting and a pathway leading down to a detached garage and driveway parking at the end of the garden, which is accessed from Winden Avenue.