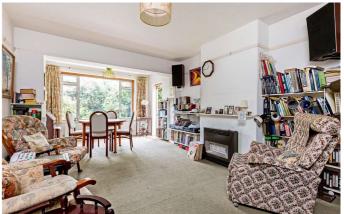

The current accommodation comprising of an entrance porch leading through to a hallway with doors to the principle rooms and a cloakroom. To the front is the dining room, whilst the sitting room has been extended to give a garden room overlooking the rear garden and a doorway leading out to a patio area. To the first floor are three bedrooms and a family bathroom.