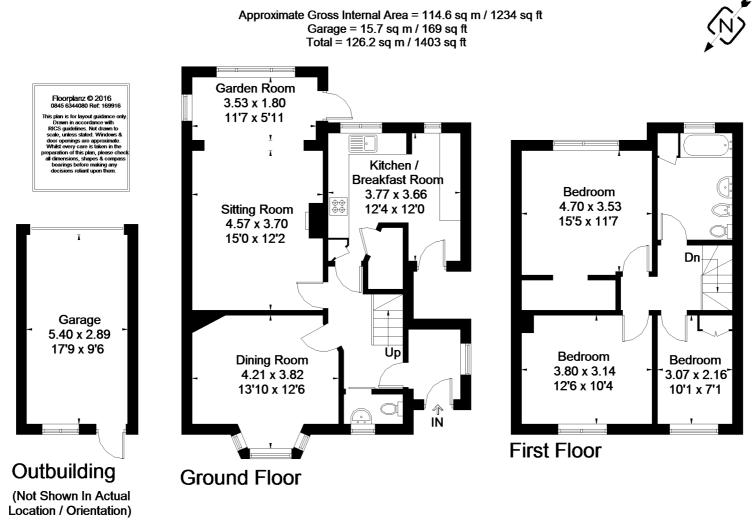

The current accommodation comprising of an entrance porch leading through to a hallway with doors to the principle rooms and a cloakroom. To the front is the dining room, whilst the sitting room has been extended to give a garden room overlooking the rear garden and a doorway leading out to a patio area. To the first floor are three bedrooms and a family bathroom.

### Outside

To the front of the property is an off road parking space and a raised garden area. A side gated access leads through to the rear garden which enjoys a Westerly aspect. The rear garden measures approximately 85ft with mature planting and a pathway leading down to a detached garage and driveway parking at the end of the garden, which is accessed from Winden Avenue.

#### FLOORPLANZ © 2016 0845 6344080 Ref: 169916

This plan is for layout guidance only. Drawn in accordance with RICS guidelines. Not drawn to scale unless stated. Windows & door openings are approximate. Whilst every care is taken in the preparation of this plan, please check all dimensions, shapes & compass bearings before making any decisions reliant upon them.