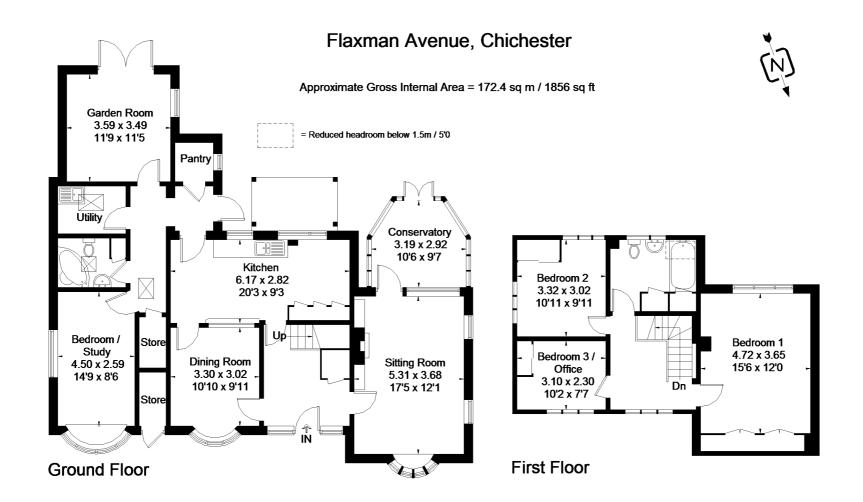

# A three/four bedroom detached family house in Chichester.

Entrance Hall | Living Room | Conservatory | Dining Room | Kitchen | Bedroom Four/Study | Utility Room | Garden Room | Ground Floor Bathroom | Three Bedrooms | Family Bathroom | Garden | Off Road Parking

# **Description**

A well presented three/four bedroom detached house set in a cul de sac situated in the sought after Parklands area West of Chichester City centre.

The accommodation comprises an entrance hall, living room with fireplace, conservatory, dining room, kitchen which connects to the a rear hallway and the potential annexe accommodation. To the first floor are two double bedrooms, a single bedroom and a family bathroom.

The property has been extended on the ground floor to the rear of the property, which along with the converted garage provides separate front access to offer potential for annexe accommodation that comprises bedroom, bathroom, utility room and garden room.