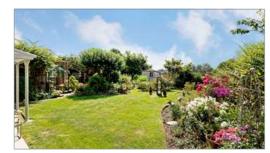

### Outside

The property is approached via a gated and brick paved driveway, with an area of lawn to the front. There is side access to the delightful rear garden, which is mainly laid to lawn with flower and shrub borders. There is also a secluded patio area from the garden room.

A patio area and pergola adjoins the back of the house, and there is an attractive summerhouse and greenhouse.