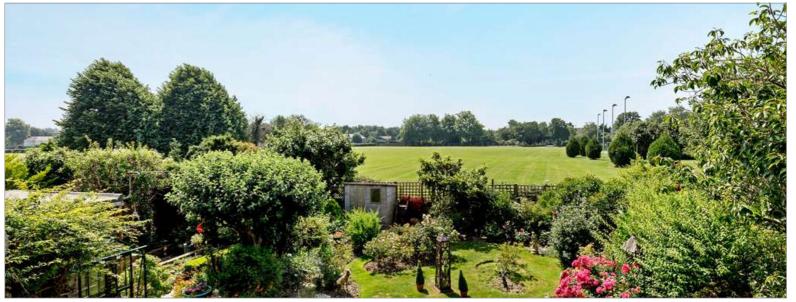

### Outside

The property is approached via a gated and brick paved driveway, with an area of lawn to the front. There is side access to the delightful rear garden, which is mainly laid to lawn with flower and shrub borders. There is also a secluded patio area from the garden room.

A patio area and pergola adjoins the back of the house, and there is an attractive summerhouse and greenhouse.