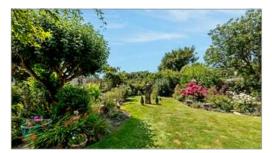

### Outside

The property is approached via a gated and brick paved driveway, with an area of lawn to the front. There is side access to the delightful rear garden, which is mainly laid to lawn with flower and shrub borders. There is also a secluded patio area from the garden room.

A patio area and pergola adjoins the back of the house, and there is an attractive summerhouse and greenhouse.