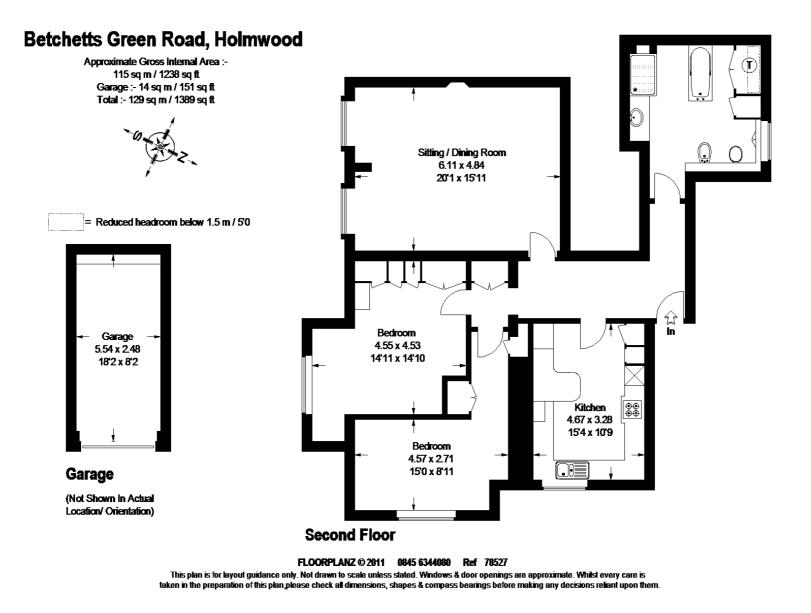

# Top floor apartment in this beautiful mansion.

Two Bedrooms | Sitting/Dining Room | Kitchen | Bathroom | Garage | Communal Gardens | Stunning Views

### Description

An immaculately presented 1238sqft 2 bedroom apartment offering extremely well finished accommodation on one floor at the top of the building. The kitchen and bathroom are luxuriously appointed, with both rooms offering underfloor heating, the kitchen with attractive maple fronted units, granite worksurfaces, double belfast sinks and a double oven with warming drawer. The bathroom has been beautifully fitted with oak and marble finishes, offering Villeroy & Boch fitments including a spacious bath, separate large walk in shower, bidet and wc. The reception room faces southwards with distant views, and has a centrally positioned limestone fireplace. Anstie Grange is a most imposing property constructed in the 1850s of red brick under a tile-hung roof and an ornate stone entrance. The property has views of the Weald and surrounding countryside and is set in a convenient yet immensely peaceful setting. Prior to being converted into apartments, the property was owned by Cuthbert-Heath Esq., the founder of the modern Lloyds of London. The property has use of a large communal parking area and also a private garage with an automated up and over door.