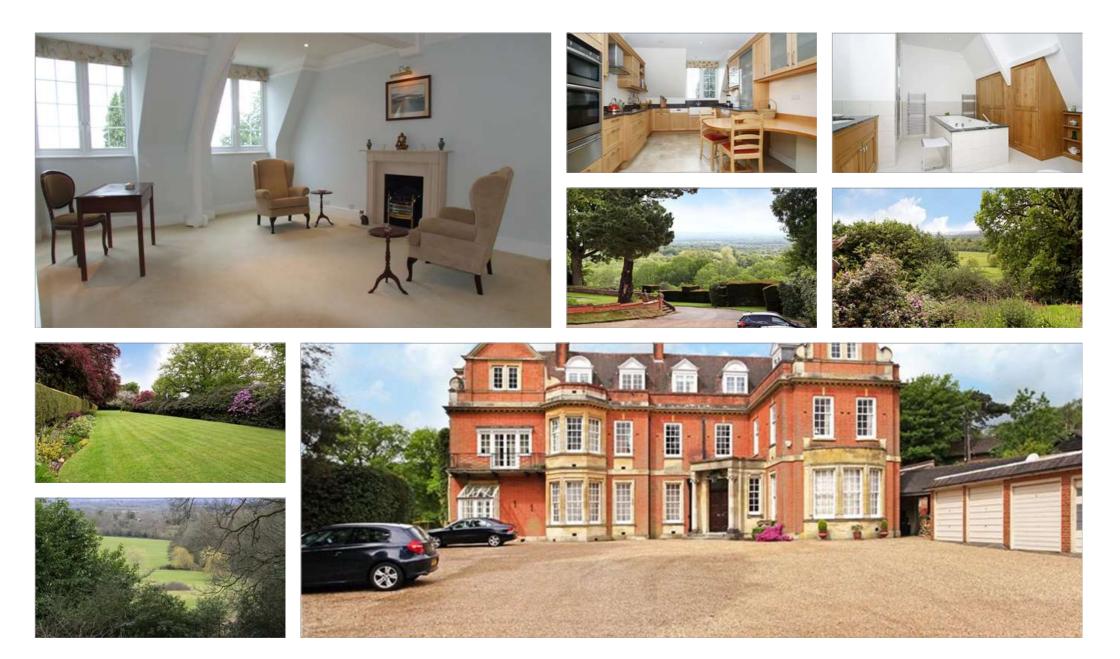

### Description

An immaculately presented 1238sqft 2 bedroom apartment offering extremely well finished accommodation on one floor at the top of the building. The kitchen and bathroom are luxuriously appointed, with both rooms offering underfloor heating, the kitchen with attractive maple fronted units, granite worksurfaces, double belfast sinks and a double oven with warming drawer. The bathroom has been beautifully fitted with oak and marble finishes, offering Villeroy & Boch fitments including a spacious bath, separate large walk in shower, bidet and wc. The reception room faces southwards with distant views, and has a centrally positioned limestone fireplace. Anstie Grange is a most imposing property constructed in the 1850s of red brick under a tile-hung roof and an ornate stone entrance. The property has views of the Weald and surrounding countryside and is set in a convenient yet immensely peaceful setting. Prior to being converted into apartments, the property was owned by Cuthbert-Heath Esq., the founder of the modern Lloyds of London. The property has use of a large communal parking area and also a private garage with an automated up and over door.

### Location

The property is situated at the end of a private driveway a short distance from South Holmwood village. The town of Dorking lies approximately 2 miles to the north and offers a range of shopping and leisure facilities as well as a main line station providing regular services to London. The A24 gives access to the M25 motorway at Leatherhead (J9) and both Gatwick and Heathrow airports are easily accessible.