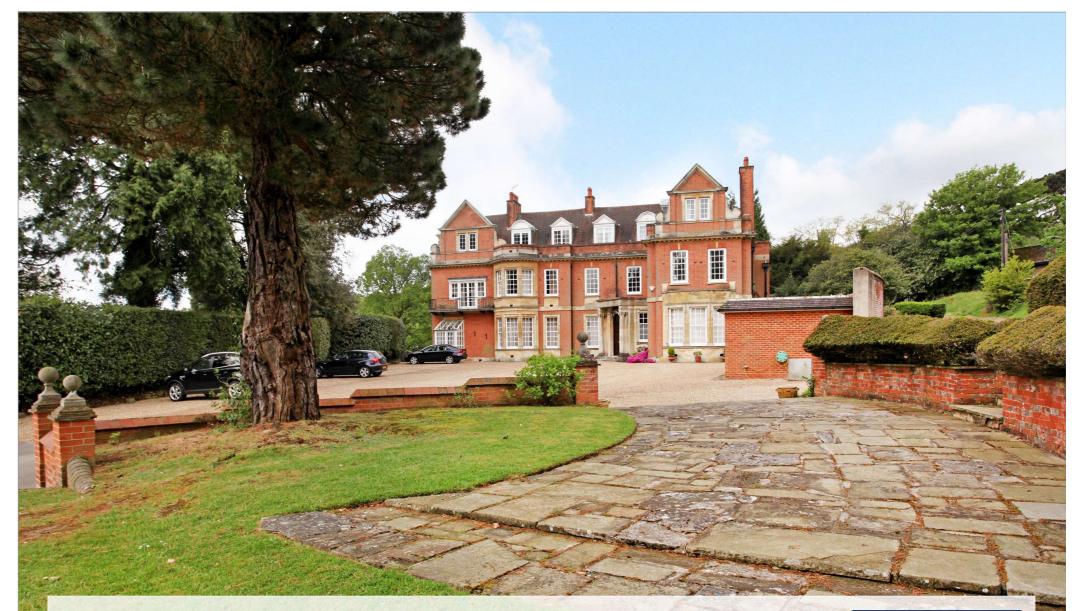

Anstie Grange, Betchetts Green Road Holmwood, Dorking, RH5

Beyond your expectations

### Description

An immaculately presented 1238sqft 2 bedroom apartment offering extremely well finished accommodation on one floor at the top of the building. The kitchen and bathroom are luxuriously appointed, with both rooms offering underfloor heating, the kitchen with attractive maple fronted units, granite worksurfaces, double belfast sinks and a double oven with warming drawer. The bathroom has been beautifully fitted with oak and marble finishes, offering Villeroy & Boch fitments including a spacious bath, separate large walk in shower, bidet and wc. The reception room faces southwards with distant views, and has a centrally positioned limestone fireplace. Anstie Grange is a most imposing property constructed in the 1850s of red brick under a tile-hung roof and an ornate stone entrance. The property has views of the Weald and surrounding countryside and is set in a convenient yet immensely peaceful setting. Prior to being converted into apartments, the property was owned by Cuthbert-Heath Esq., the founder of the modern Lloyds of London. The property has use of a large communal parking area and also a private garage with an automated up and over door.