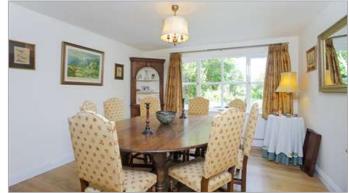

This stylish property includes an entrance hall with an engineered oak floor, sitting room with engineered oak floor, stone fireplace and multi fuel stove, double doors to the patio and rear garden, separate dining room with engineered oak floor and a superb bespoke handmade solid maple kitchen/breakfast room. The kitchen includes Granite worktops and splash backs, five ring ceramic hob, built in AEG oven and microwave, cooker extractor, built in dishwasher and freezer plus handmade breakfast table and seating plus double doors to the rear garden. Also on the ground floor there is an extremely useful utility room and cloakroom.