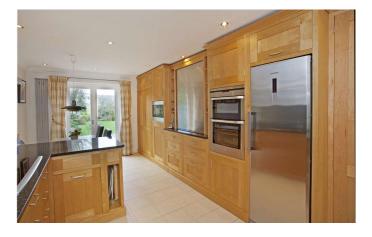

This stylish property includes an entrance hall with an engineered oak floor, sitting room with engineered oak floor, stone fireplace and multi fuel stove, double doors to the patio and rear garden, separate dining room with engineered oak floor and a superb bespoke handmade solid maple kitchen/breakfast room. The kitchen includes Granite worktops and splash backs, five ring ceramic hob, built in AEG oven and microwave, cooker extractor, built in dishwasher and freezer plus handmade breakfast table and seating plus double doors to the rear garden. Also on the ground floor there is an extremely useful utility room and cloakroom.