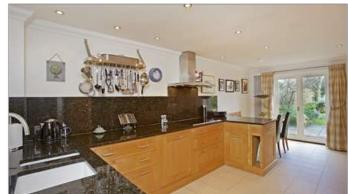

This stylish property includes an entrance hall with an engineered oak floor, sitting room with engineered oak floor, stone fireplace and multi fuel stove, double doors to the patio and rear garden, separate dining room with engineered oak floor and a superb bespoke handmade solid maple kitchen/breakfast room. The kitchen includes Granite worktops and splash backs, five ring ceramic hob, built in AEG oven and microwave, cooker extractor, built in dishwasher and freezer plus handmade breakfast table and seating plus double doors to the rear garden. Also on the ground floor there is an extremely useful utility room and cloakroom.