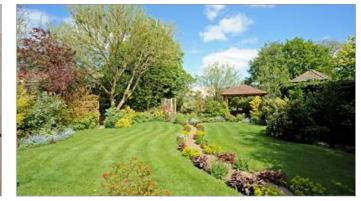

### Outside

There is a detached double garage with twin electric up and over doors, light and power. The property benefits from two parking spaces in front of the garage plus an additional space in front of the house itself. The extremely attractive and secluded rear garden which backs onto a paddock is laid to lawn with mature planting, a wooden gazebo, block paved patio area with water feature, meandering stone path and additional patio adjacent to the property. Concealed PVC oil tank and outside tap.