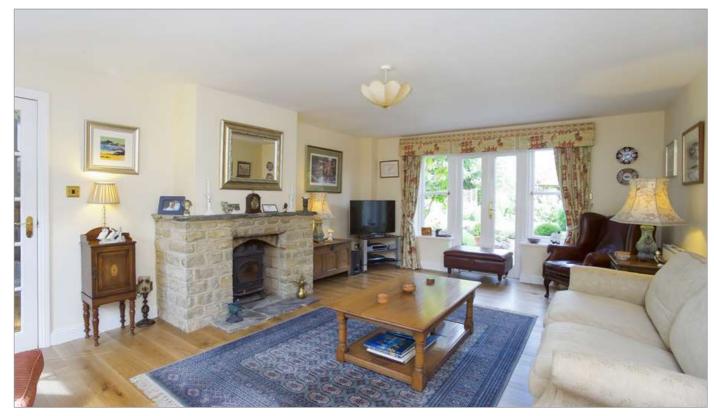

This stylish property includes an entrance hall with an engineered oak floor, sitting room with engineered oak floor, stone fireplace and multi fuel stove, double doors to the patio and rear garden, separate dining room with engineered oak floor and a superb bespoke handmade solid maple kitchen/breakfast room. The kitchen includes Granite worktops and splash backs, five ring ceramic hob, built in AEG oven and microwave, cooker extractor, built in dishwasher and freezer plus handmade breakfast table and seating plus double doors to the rear garden. Also on the ground floor there is an extremely useful utility room and cloakroom.