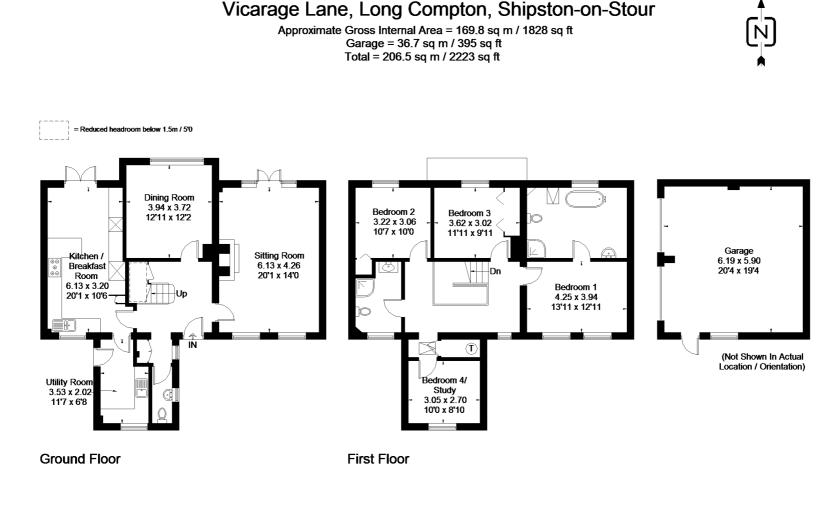

On the first floor there is an excellent master bedroom with superb ensuite including a freestanding bath with ball and claw feet, large shower cubicle, low level wc. and vanity unit plus three further bedrooms and shower room. VIEWING RECOMMENDED.

### Outside

There is a detached double garage with twin electric up and over doors, light and power. The property benefits from two parking spaces in front of the garage plus an additional space in front of the house itself. The extremely attractive and secluded rear garden which backs onto a paddock is laid to lawn with mature planting, a wooden gazebo, block paved patio area with water feature, meandering stone path and additional patio adjacent to the property. Concealed PVC oil tank and outside tap.

#### FLOORPLANZ © 2016 0845 6344080 Ref: 161702

This plan is for layout guidance only. Drawn in accordance with RICS guidelines. Not drawn to scale unless stated. Windows & door openings are approximate. Whilst every care is taken in the preparation of this plan, please check all dimensions, shapes & compass bearings before making any decisions reliant upon them.