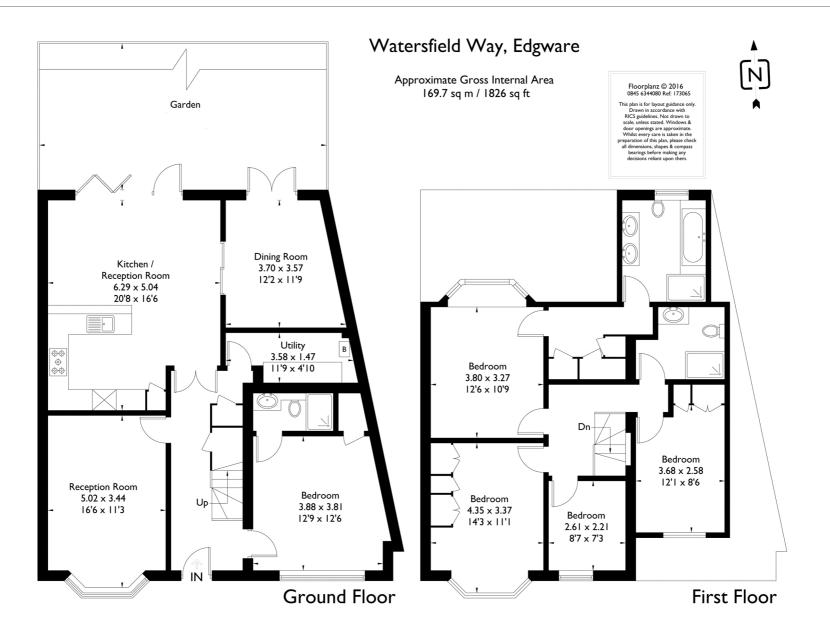

# Off Street Parkking | Lounge | Bedroom 5 (on ground floor with en suite shower room) | Utility Room | Kitchen Breakfast Room | Dining Room | Master Bedroom with Dressing Room & En Suite | Family Bathroom