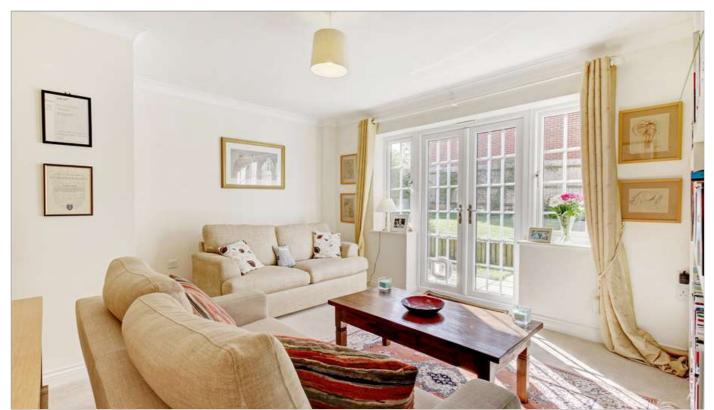

#### Description

Number 3 Cobbetts View is a pretty semi-detached, two bedroom house sitting in a small development built in 2011. On entering the property, leading off the hallway is a downstairs WC and cloakroom to the left and a modern kitchen to the right. At the end of the hall you will find a wonderfully light living/dining room which through french doors opens out onto a patio area - ideal for al-fresco dining. Upstairs, leading off the landing are two generous sized double bedrooms, both with fitted wardrobes for ample storage space. Also upstairs is a family bathroom next to a good sized airing cupboard, again useful for more storage.