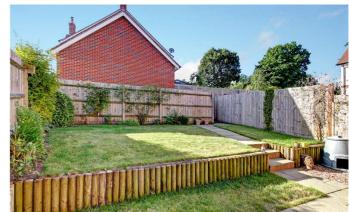

#### Outside

To the front of the property there is a small front garden which is laid to lawn with flower beds, the house is set back from the road, and has a parking space for one car in front of the garage, which is located adjacent to the back garden. At the rear of the property there is a garden that is mainly laid to lawn with a patio area, acting as a suntrap which makes it ideal for sunny lunches and suppers.