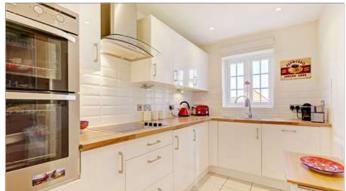

#### Description

Number 3 Cobbetts View is a pretty semi-detached, two bedroom house sitting in a small development built in 2011. On entering the property, leading off the hallway is a downstairs WC and cloakroom to the left and a modern kitchen to the right. At the end of the hall you will find a wonderfully light living/dining room which through french doors opens out onto a patio area - ideal for al-fresco dining. Upstairs, leading off the landing are two generous sized double bedrooms, both with fitted wardrobes for ample storage space. Also upstairs is a family bathroom next to a good sized airing cupboard, again useful for more storage.