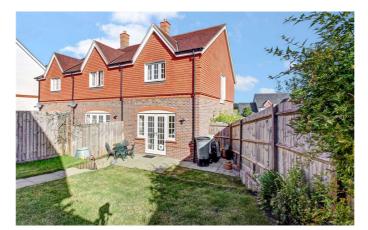

#### Outside

To the front of the property there is a small front garden which is laid to lawn with flower beds, the house is set back from the road, and has a parking space for one car in front of the garage, which is located adjacent to the back garden. At the rear of the property there is a garden that is mainly laid to lawn with a patio area, acting as a suntrap which makes it ideal for sunny lunches and suppers.