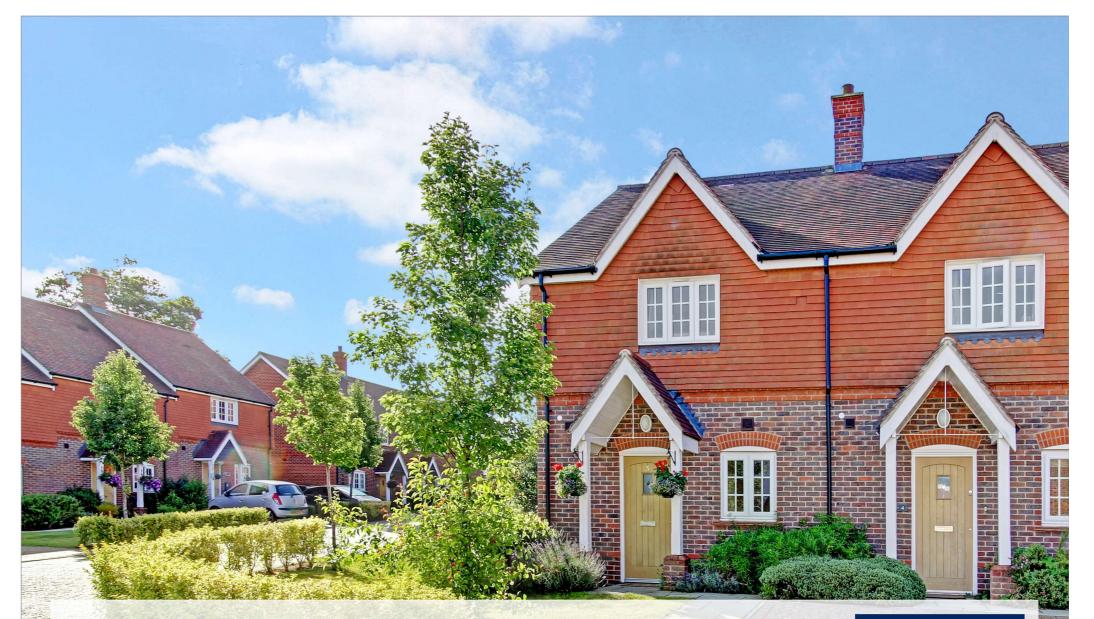

Cobbetts View, Burghclere Newbury, West Berkshire, RG20

Beyond your expectations

#### Description

Number 3 Cobbetts View is a pretty semi-detached, two bedroom house sitting in a small development built in 2011. On entering the property, leading off the hallway is a downstairs WC and cloakroom to the left and a modern kitchen to the right. At the end of the hall you will find a wonderfully light living/dining room which through french doors opens out onto a patio area - ideal for al-fresco dining. Upstairs, leading off the landing are two generous sized double bedrooms, both with fitted wardrobes for ample storage space. Also upstairs is a family bathroom next to a good sized airing cupboard, again useful for more storage.