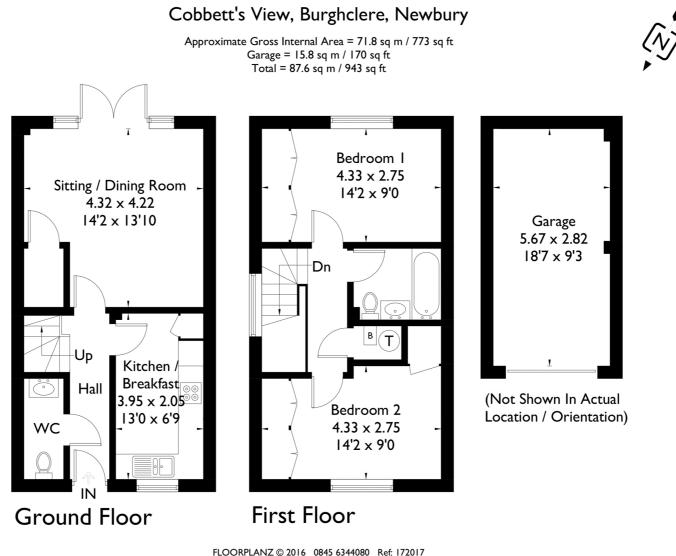

#### Description

Number 3 Cobbetts View is a pretty semi-detached, two bedroom house sitting in a small development built in 2011. On entering the property, leading off the hallway is a downstairs WC and cloakroom to the left and a modern kitchen to the right. At the end of the hall you will find a wonderfully light living/dining room which through french doors opens out onto a patio area - ideal for al-fresco dining. Upstairs, leading off the landing are two generous sized double bedrooms, both with fitted wardrobes for ample storage space. Also upstairs is a family bathroom next to a good sized airing cupboard, again useful for more storage.

This plan is for layout guidance only. Drawn in accordance with RICS guidelines. Not drawn to scale unless stated. Windows & door openings are approximate. Whilst every care is taken in the preparation of this plan, please check all dimensions, shapes & compass bearings before making any decisions reliant upon them.