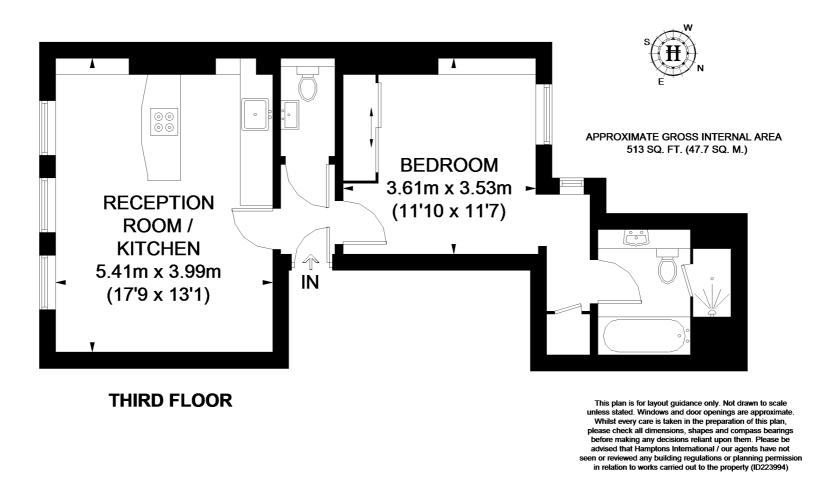

# A top floor one bedroom apartment

Top floor flat | Kitchen/reception room | Bedroom | Bathroom | Cloakroom

#### **Description**

A well presented top floor one bedroom flat located within a Victorian building. There is an open plan kitchen/reception room with space for a separate seating and dining area. The bedroom has built in wardrobes with an en suite bathroom. There is also an additional cloakroom. Due to the central location of the flat it is ideal for a rental investor, first time buyer or young professionals.