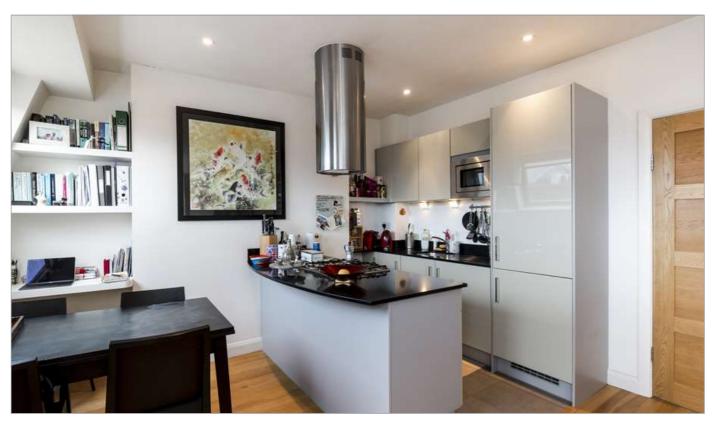

#### **Description**

A well presented top floor one bedroom flat located within a Victorian building. There is an open plan kitchen/reception room with space for a separate seating and dining area. The bedroom has built in wardrobes with an en suite bathroom. There is also an additional cloakroom. Due to the central location of the flat it is ideal for a rental investor, first time buyer or young professionals.