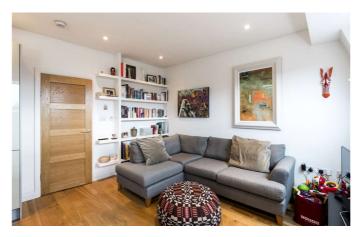

#### **Description**

A well presented top floor one bedroom flat located within a Victorian building. There is an open plan kitchen/reception room with space for a separate seating and dining area. The bedroom has built in wardrobes with an en suite bathroom. There is also an additional cloakroom. Due to the central location of the flat it is ideal for a rental investor, first time buyer or young professionals.