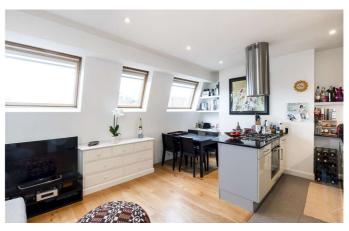

#### **Description**

A well presented top floor one bedroom flat located within a Victorian building. There is an open plan kitchen/reception room with space for a separate seating and dining area. The bedroom has built in wardrobes with an en suite bathroom. There is also an additional cloakroom. Due to the central location of the flat it is ideal for a rental investor, first time buyer or young professionals.