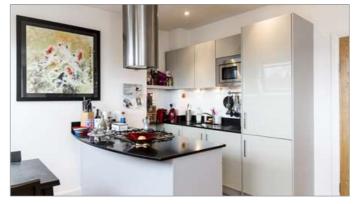

#### **Description**

A well presented top floor one bedroom flat located within a Victorian building. There is an open plan kitchen/reception room with space for a separate seating and dining area. The bedroom has built in wardrobes with an en suite bathroom. There is also an additional cloakroom. Due to the central location of the flat it is ideal for a rental investor, first time buyer or young professionals.