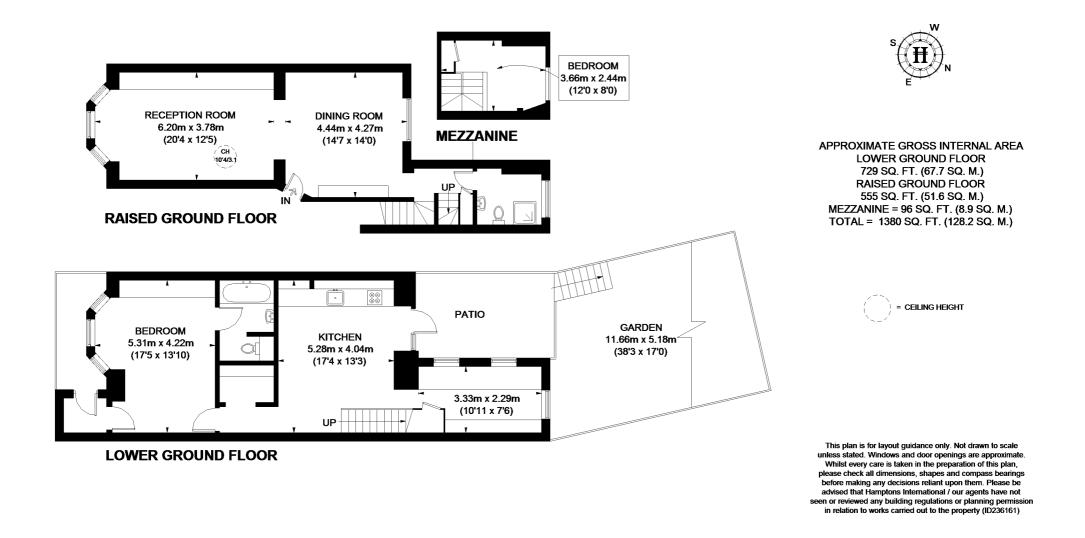

#### Description

An excellent opportunity to purchase a well proportioned two bedroom maisonette with a superb private rear garden. Both floors have floor to ceiling windows overlooking the garden. The raised ground floor has a double reception room which is an excellent entertaining space. The kitchen/breakfast room opens directly on to the rear garden. The master bedroom has an en suite bathroom and there is also a utility room on the lower ground floor.