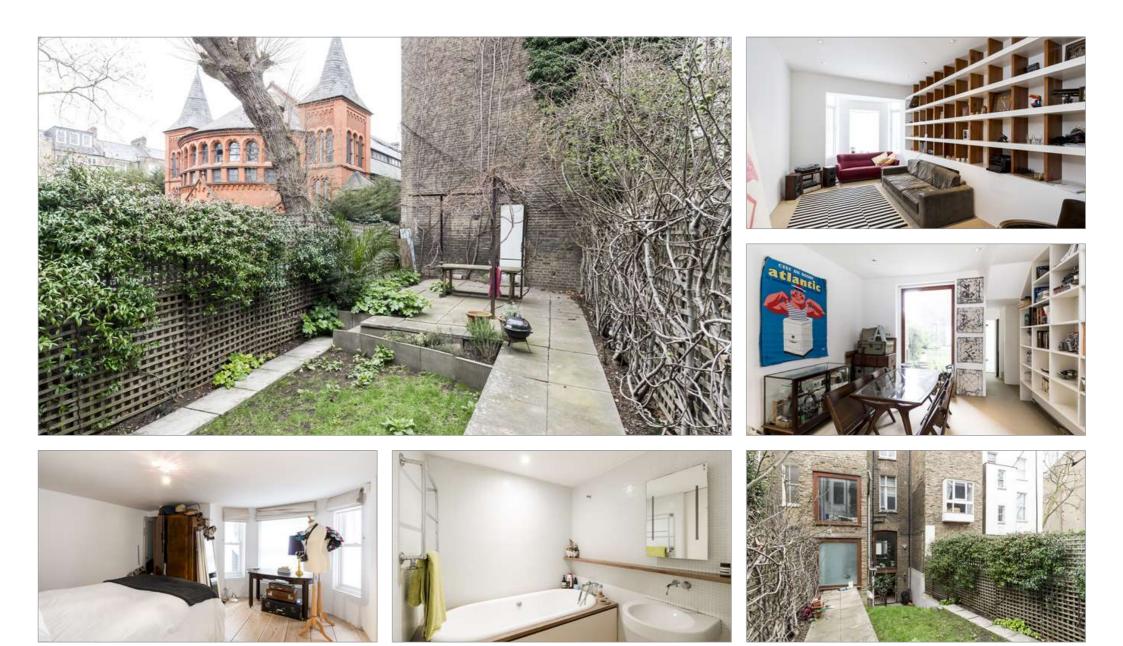

#### Description

An excellent opportunity to purchase a well proportioned two bedroom maisonette with a superb private rear garden. Both floors have floor to ceiling windows overlooking the garden. The raised ground floor has a double reception room which is an excellent entertaining space. The kitchen/breakfast room opens directly on to the rear garden. The master bedroom has an en suite bathroom and there is also a utility room on the lower ground floor.

#### Location

Powis Square is a popular square moments from the fashionable shops and restaurants on Westbourne Grove and the world famous Portobello Road. The flat is in a white stucco fronted Victorian building that faces South. There are views from the raised ground floor over the public park opposite.