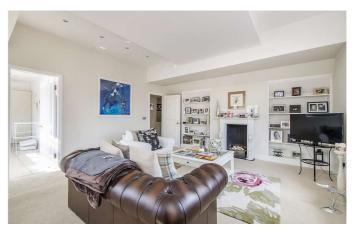

# A charming 1 bedroom apartment in the heart of Chelsea.

I BEDROOM | ENTRANCE | KITCHEN | GUEST CLOAKROOM | SEPARATE BATHROOM | EAVES STORAGE.

### **Description**

A superb light and spacious one bedroom apartment situated on the top floor of a handsome red brick period building, offering far reaching views over Chelsea. The building, the exterior and interior of which have recently been refurbished, benefits from a lift and a delightful resident caretaker. There is also the peace of mind of a long lease, which expires on 19/09/2132.