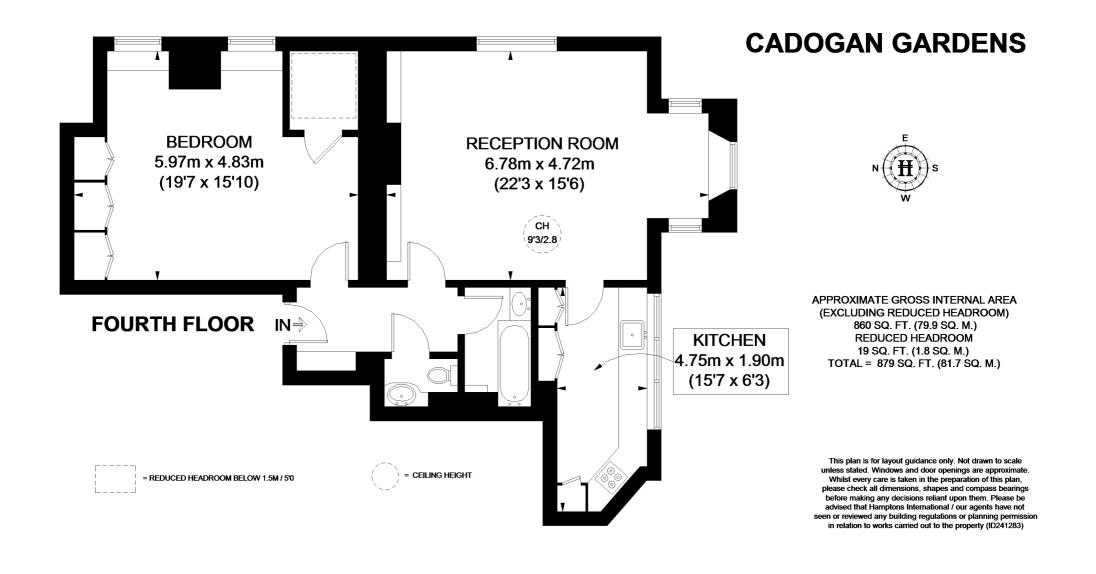

# A charming 1 bedroom apartment in the heart of Chelsea.

I BEDROOM | ENTRANCE | KITCHEN | GUEST CLOAKROOM | SEPARATE BATHROOM | EAVES STORAGE.

### **Description**

A superb light and spacious one bedroom apartment situated on the top floor of a handsome red brick period building, offering far reaching views over Chelsea. The building, the exterior and interior of which have recently been refurbished, benefits from a lift and a delightful resident caretaker. There is also the peace of mind of a long lease, which expires on 19/09/2132.