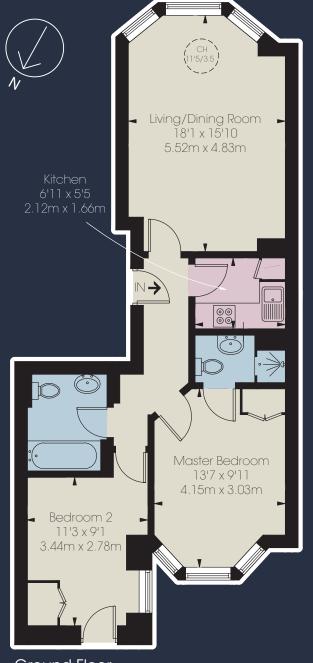

Accommodation Comprises -

- Living / Dining Room
- Kitchen
- · Master Bedroom with En Suite Shower room
- · Second Bedroom with separate Bathroom

Tenure: Leasehold, New 125 year Lease

Ground Rent: Initially £400 per annum

Price: On application

Service Charge:
Approximate Service
charge for 16/17 £1,444

Local Authority: The Royal Borough of Kensington & Chelsea

FPC Ratina: F

Approximate Gross Internal Area: 600 sa ft / 55 7 sa m