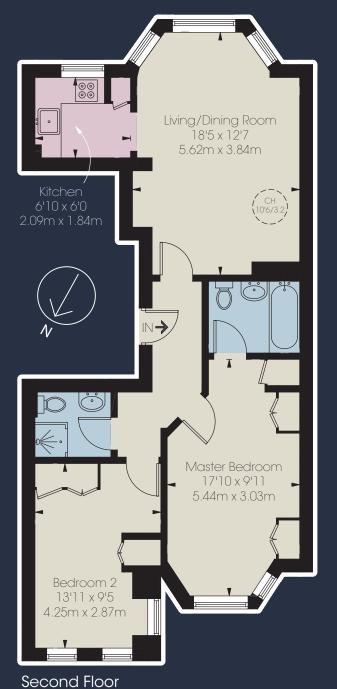

Accommodation Comprises -

- · Living / Dining Room
- Kitchen
- · Master Bedroom with En Suite Bathroom
- Second Bedroom with separate Bathroom

lenure: Leasehold, New 125 year Lease

Ground Rent: Initially £400 per annum

Price: On application

Service Charge: Approximate Service charge for 16/17 £2,338

Local Authority: The Royal Borough of Kensington & Chelsea

EPC Rating: D

Approximate Gross Internal Area 684 sq ft / 63.6 sq m