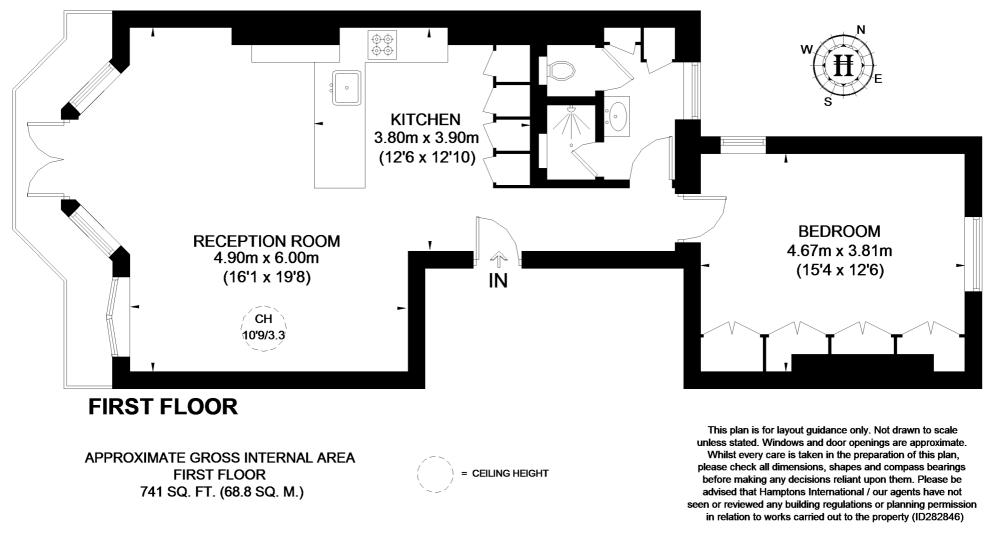

### **Description**

A beautifully presented one bedroom apartment benefiting from a new lease and situated on the first floor of a handsome period building, which offers the convenience of a lift and a resident caretaker. It has been completely refurbished using the highest quality materials, whilst retaining its original character. It has superb 3.3 metre ceiling heights and a generous reception room leading onto a west facing balcony.