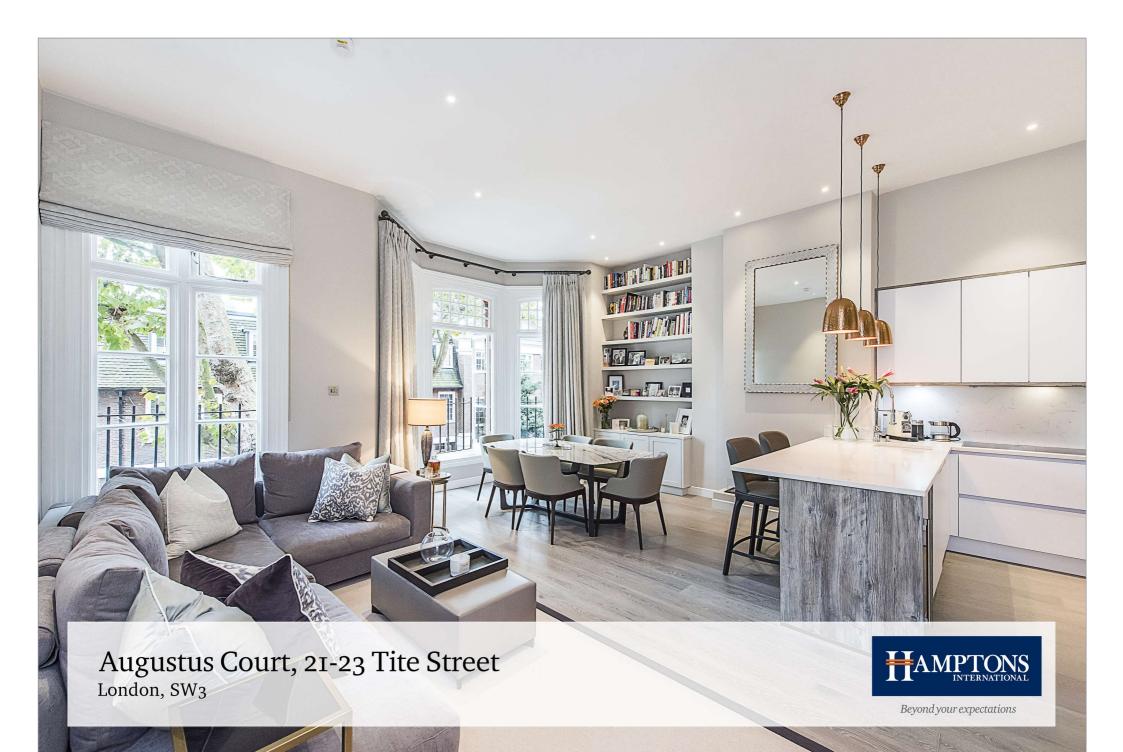

### **Description**

A beautifully presented one bedroom apartment benefiting from a new lease and situated on the first floor of a handsome period building, which offers the convenience of a lift and a resident caretaker. It has been completely refurbished using the highest quality materials, whilst retaining its original character. It has superb 3.3 metre ceiling heights and a generous reception room leading onto a west facing balcony.

#### Location

Augustus Court is situated on Tite Street, in the heart of prime Chelsea and close to all the international shops, bars and restaurants on the Kings Road. The nearest underground station is Sloane Square (Circle & District Line).