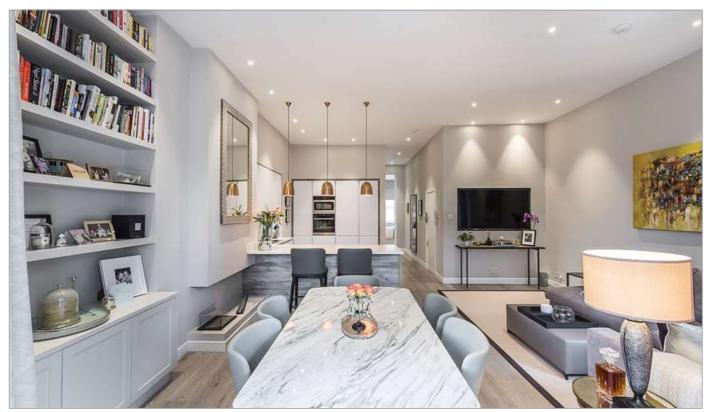

### **Description**

A beautifully presented one bedroom apartment benefiting from a new lease and situated on the first floor of a handsome period building, which offers the convenience of a lift and a resident caretaker. It has been completely refurbished using the highest quality materials, whilst retaining its original character. It has superb 3.3 metre ceiling heights and a generous reception room leading onto a west facing balcony.