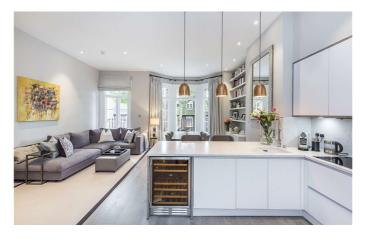

### **Description**

A beautifully presented one bedroom apartment benefiting from a new lease and situated on the first floor of a handsome period building, which offers the convenience of a lift and a resident caretaker. It has been completely refurbished using the highest quality materials, whilst retaining its original character. It has superb 3.3 metre ceiling heights and a generous reception room leading onto a west facing balcony.