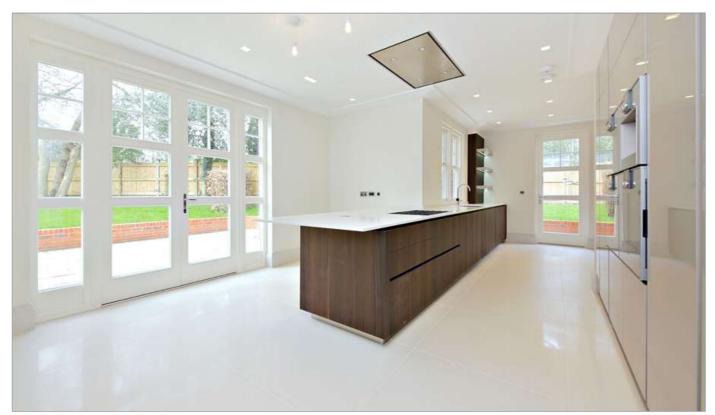

Features: \* Contemporary Italian kitchen with natural stone worktop designed by Cococucine, Oven, Combi microwave oven, Espresso machine, Integrated dishwasher, Gas hob, stainless steel ceiling extractor, Built-in fridge, Built-in freezer, flush mount stainless steel sink, Filtered water tap, Porcelain floor tiles \* Guest Cloakroom \* Utility Room \* Flooring -Engineered wood flooring to reception room, Porcelain tiled flooring to Bathrooms, Italian stone tiled flooring to Guest Cloakroom, Carpet to Bedrooms \* Dressing Room & Ensuite to Master Bedroom \* 3 Additional Bathrooms \* Reception Room \* Dining Room \* Full TV/Sky+ HD multiroom wiring system \* Aquavision TV panel in master bedroom bathroom and bathroom 2 \* Control4 home automation \* Lutron lighting system \* CAT6, Speaker and Coax cabling to AV sockets \* Underfloor heating in all rooms \* BPT audio and colour video door entry system \* CCTV (for each respective house) \* NACOSS approved alarm system \* Private automated gated estate \* Communal garden area with breathtaking views \* Water softner \* Garage \* 10 Year LABC warranty \*