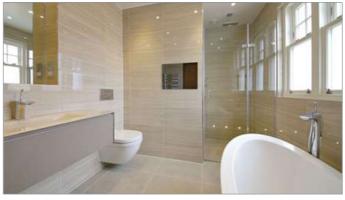

Features: \* Contemporary Italian kitchen with natural stone worktop designed by Cococucine, Oven, Combi microwave oven, Espresso machine, Integrated dishwasher, Gas hob, stainless steel ceiling extractor, Built-in fridge, Built-in freezer, flush mount stainless steel sink, Filtered water tap, Porcelain floor tiles \* Guest Cloakroom \* Utility Room \* Flooring -Engineered wood flooring to reception room, Porcelain tiled flooring to Bathrooms, Italian stone tiled flooring to Guest Cloakroom, Carpet to Bedrooms \* Dressing Room & Ensuite to Master Bedroom \* 3 Additional Bathrooms \* Reception Room \* Dining Room \* Full TV/Sky+ HD multiroom wiring system \* Aquavision TV panel in master bedroom bathroom and bathroom 2 \* Control4 home automation \* Lutron lighting system \* CAT6, Speaker and Coax cabling to AV sockets \* Underfloor heating in all rooms \* BPT audio and colour video door entry system \* CCTV (for each respective house) \* NACOSS approved alarm system \* Private automated gated estate \* Communal garden area with breathtaking views \* Water softner \* Garage \* 10 Year LABC warranty \*