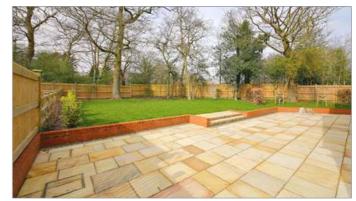

Features: \* Contemporary Italian kitchen with natural stone worktop designed by Cococucine, Oven, Combi microwave oven, Espresso machine, Integrated dishwasher, Gas hob, stainless steel ceiling extractor, Built-in fridge, Built-in freezer, flush mount stainless steel sink, Filtered water tap, Porcelain floor tiles \* Guest Cloakroom \* Utility Room \* Flooring -Engineered wood flooring to reception room, Porcelain tiled flooring to Bathrooms, Italian stone tiled flooring to Guest Cloakroom, Carpet to Bedrooms \* Dressing Room & Ensuite to Master Bedroom \* 3 Additional Bathrooms \* Reception Room \* Dining Room \* Full TV/Sky+ HD multiroom wiring system \* Aquavision TV panel in master bedroom bathroom and bathroom 2 \* Control4 home automation \* Lutron lighting system \* CAT6, Speaker and Coax cabling to AV sockets \* Underfloor heating in all rooms \* BPT audio and colour video door entry system \* CCTV (for each respective house) \* NACOSS approved alarm system \* Private automated gated estate \* Communal garden area with breathtaking views \* Water softner \* Garage \* 10 Year LABC warranty \*