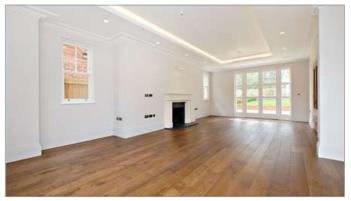

Features: \* Contemporary Italian kitchen with natural stone worktop designed by Cococucine, Oven, Combi microwave oven, Espresso machine, Integrated dishwasher, Gas hob, stainless steel ceiling extractor, Built-in fridge, Built-in freezer, flush mount stainless steel sink, Filtered water tap, Porcelain floor tiles \* Guest Cloakroom \* Utility Room \* Flooring -Engineered wood flooring to reception room, Porcelain tiled flooring to Bathrooms, Italian stone tiled flooring to Guest Cloakroom, Carpet to Bedrooms \* Dressing Room & Ensuite to Master Bedroom \* 3 Additional Bathrooms \* Reception Room \* Dining Room \* Full TV/Sky+ HD multiroom wiring system \* Aquavision TV panel in master bedroom bathroom and bathroom 2 \* Control4 home automation \* Lutron lighting system \* CAT6, Speaker and Coax cabling to AV sockets \* Underfloor heating in all rooms \* BPT audio and colour video door entry system \* CCTV (for each respective house) \* NACOSS approved alarm system \* Private automated gated estate \* Communal garden area with breathtaking views \* Water softner \* Garage \* 10 Year LABC warranty \*