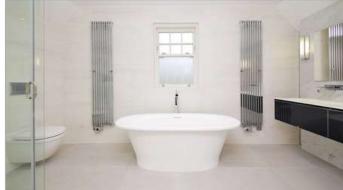

Features: \* Contemporary Italian kitchen with natural stone worktop designed by Cococucine, Oven, Combi microwave oven, Espresso machine, Integrated dishwasher, Gas hob, stainless steel ceiling extractor, Built-in fridge, Built-in freezer, flush mount stainless steel sink, Filtered water tap, Porcelain floor tiles \* Guest Cloakroom \* Utility Room \* Flooring -Engineered wood flooring to reception room, Porcelain tiled flooring to Bathrooms, Italian stone tiled flooring to Guest Cloakroom, Carpet to Bedrooms \* Dressing Room & Ensuite to Master Bedroom \* 3 Additional Bathrooms \* Reception Room \* Dining Room \* Full TV/Sky+ HD multiroom wiring system \* Aquavision TV panel in master bedroom bathroom and bathroom 2 \* Control4 home automation \* Lutron lighting system \* CAT6, Speaker and Coax cabling to AV sockets \* Underfloor heating in all rooms \* BPT audio and colour video door entry system \* CCTV (for each respective house) \* NACOSS approved alarm system \* Private automated gated estate \* Communal garden area with breathtaking views \* Water softner \* Garage \* 10 Year LABC warranty \*