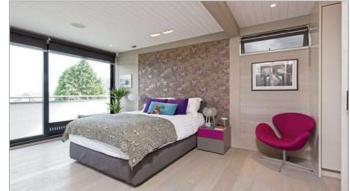

### Description

A truly exceptional penthouse apartment with far reaching sea views encompassing Bournemouth Pier towards Hengistbury Head.

The living space is divided into well arranged open plan kitchen, sitting and dining areas and has been carefully designed to enhance the impact of the beautiful views. There is a suspended log burning stove which can be rotated to direct heat towards both the living area and the roof terrace and wide sliding doors that open from the living space onto the roof terrace which has a generous sitting area and hot tub. The apartment has two bedrooms, a shower room and separate bathroom.