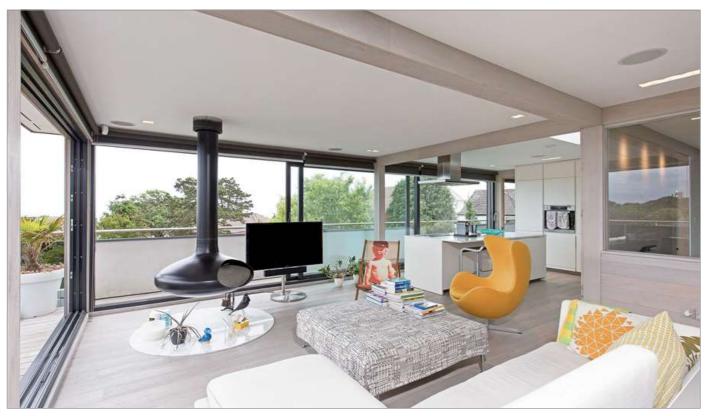

### Description

A truly exceptional penthouse apartment with far reaching sea views encompassing Bournemouth Pier towards Hengistbury Head.

The living space is divided into well arranged open plan kitchen, sitting and dining areas and has been carefully designed to enhance the impact of the beautiful views. There is a suspended log burning stove which can be rotated to direct heat towards both the living area and the roof terrace and wide sliding doors that open from the living space onto the roof terrace which has a generous sitting area and hot tub. The apartment has two bedrooms, a shower room and separate bathroom.

The apartment has been beautifully finished with a well thought out kitchen with integrated appliances and underfloor heating. There is also a very sophisticated audio system which features ceiling speakers in the kitchen, sitting room, dining room, bedroom and bathroom.