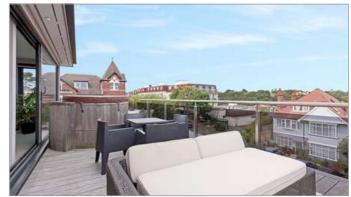

## Outside

Accessed via wide sliding doors is a generous roof terrace. This space is currently arranged with a generous seating area and a hot tub from which to enjoy the glorious southerly and easterly sea views.