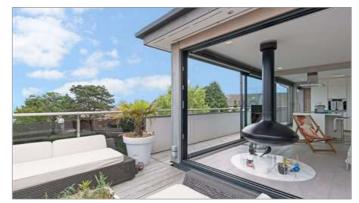

### Description

A truly exceptional penthouse apartment with far reaching sea views encompassing Bournemouth Pier towards Hengistbury Head.

The living space is divided into well arranged open plan kitchen, sitting and dining areas and has been carefully designed to enhance the impact of the beautiful views. There is a suspended log burning stove which can be rotated to direct heat towards both the living area and the roof terrace and wide sliding doors that open from the living space onto the roof terrace which has a generous sitting area and hot tub. The apartment has two bedrooms, a shower room and separate bathroom.

## Outside

Accessed via wide sliding doors is a generous roof terrace. This space is currently arranged with a generous seating area and a hot tub from which to enjoy the glorious southerly and easterly sea views.