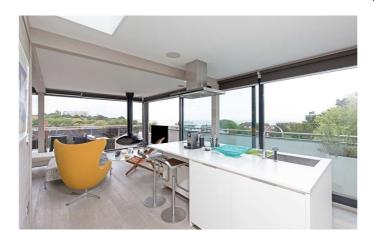

### Description

A truly exceptional penthouse apartment with far reaching sea views encompassing Bournemouth Pier towards Hengistbury Head.

The living space is divided into well arranged open plan kitchen, sitting and dining areas and has been carefully designed to enhance the impact of the beautiful views. There is a suspended log burning stove which can be rotated to direct heat towards both the living area and the roof terrace and wide sliding doors that open from the living space onto the roof terrace which has a generous sitting area and hot tub. The apartment has two bedrooms, a shower room and separate bathroom.

The apartment has been beautifully finished with a well thought out kitchen with integrated appliances and underfloor heating. There is also a very sophisticated audio system which features ceiling speakers in the kitchen, sitting room, dining room, bedroom and bathroom.