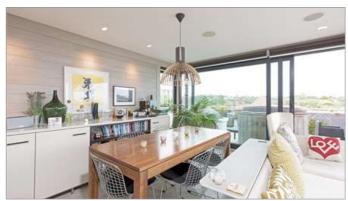

### Description

A truly exceptional penthouse apartment with far reaching sea views encompassing Bournemouth Pier towards Hengistbury Head.

The living space is divided into well arranged open plan kitchen, sitting and dining areas and has been carefully designed to enhance the impact of the beautiful views. There is a suspended log burning stove which can be rotated to direct heat towards both the living area and the roof terrace and wide sliding doors that open from the living space onto the roof terrace which has a generous sitting area and hot tub. The apartment has two bedrooms, a shower room and separate bathroom.