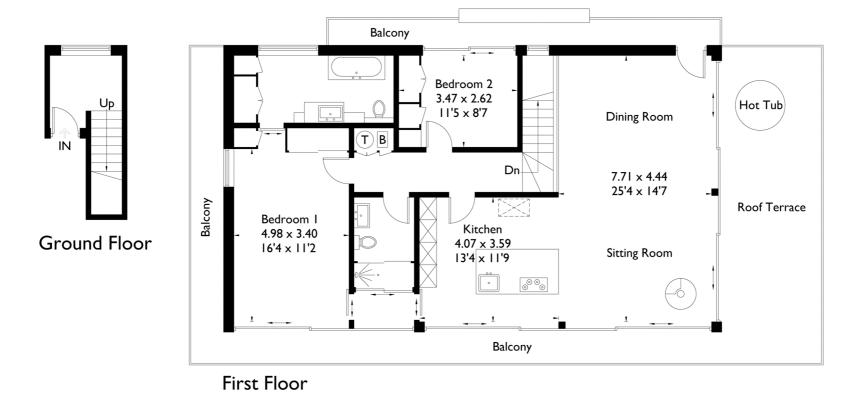

# An exceptional penthouse apartment with stunning coastal views

Hall | Open plan sitting room | dining room and kitchen | Two bedrooms | Bathroom | Shower room | Roof terrace with hot tub | Balcony | Garage | Car port | Secure storage area | Glorious sea views | Approximately 1265 sq ft

## Outside

Accessed via wide sliding doors is a generous roof terrace. This space is currently arranged with a generous seating area and a hot tub from which to enjoy the glorious southerly and easterly sea views.

The apartment also has a single garage and a car port, behind which lies a secure storage area ideal for bikes.