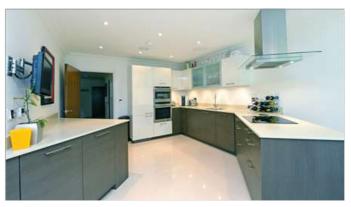

The apartment is well finished with many contemporary features including a centralised music system complete with ceiling speakers and underfloor heating.

The front door opens to a wide hall which gives access, via double doors, to a generous sitting room which has sliding doors opening onto the terrace and communal gardens. The sitting room also leads through to the kitchen / dining room which is beautifully finished with integrated appliances and breakfast bar. Next to the kitchen is a separate utility room with both a washing machine and separate tumble dryer.