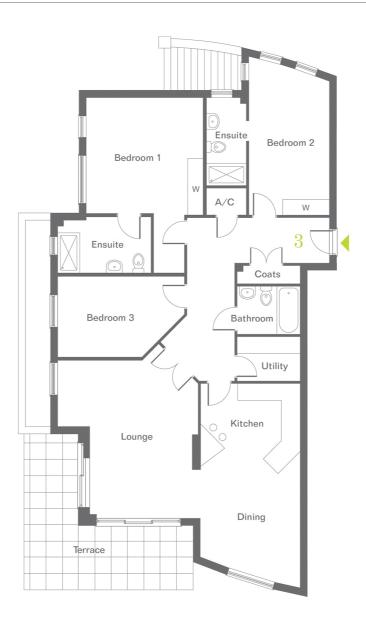

# A spacious ground floor apartment just 250 yards from the beach

Hall | Sitting room | Kitchen / dining room | 3 bedrooms (2 en suite) | Family bathroom | Terrace | Communal gardens | 2 secure underground parking spaces

The apartment is well finished with many contemporary features including a centralised music system complete with ceiling speakers and underfloor heating.

The front door opens to a wide hall which gives access, via double doors, to a generous sitting room which has sliding doors opening onto the terrace and communal gardens. The sitting room also leads through to the kitchen / dining room which is beautifully finished with integrated appliances and breakfast bar. Next to the kitchen is a separate utility room with both a washing machine and separate tumble dryer.

There are three double bedrooms, two of which have en suite facilities and there is also a separate family bathroom.