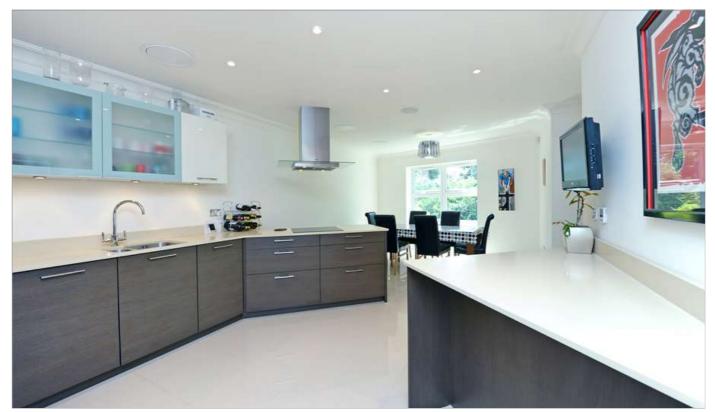

The apartment is well finished with many contemporary features including a centralised music system complete with ceiling speakers and underfloor heating.

The front door opens to a wide hall which gives access, via double doors, to a generous sitting room which has sliding doors opening onto the terrace and communal gardens. The sitting room also leads through to the kitchen / dining room which is beautifully finished with integrated appliances and breakfast bar. Next to the kitchen is a separate utility room with both a washing machine and separate tumble dryer.