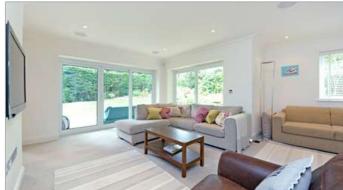

The apartment is well finished with many contemporary features including a centralised music system complete with ceiling speakers and underfloor heating.

The front door opens to a wide hall which gives access, via double doors, to a generous sitting room which has sliding doors opening onto the terrace and communal gardens. The sitting room also leads through to the kitchen / dining room which is beautifully finished with integrated appliances and breakfast bar. Next to the kitchen is a separate utility room with both a washing machine and separate tumble dryer.