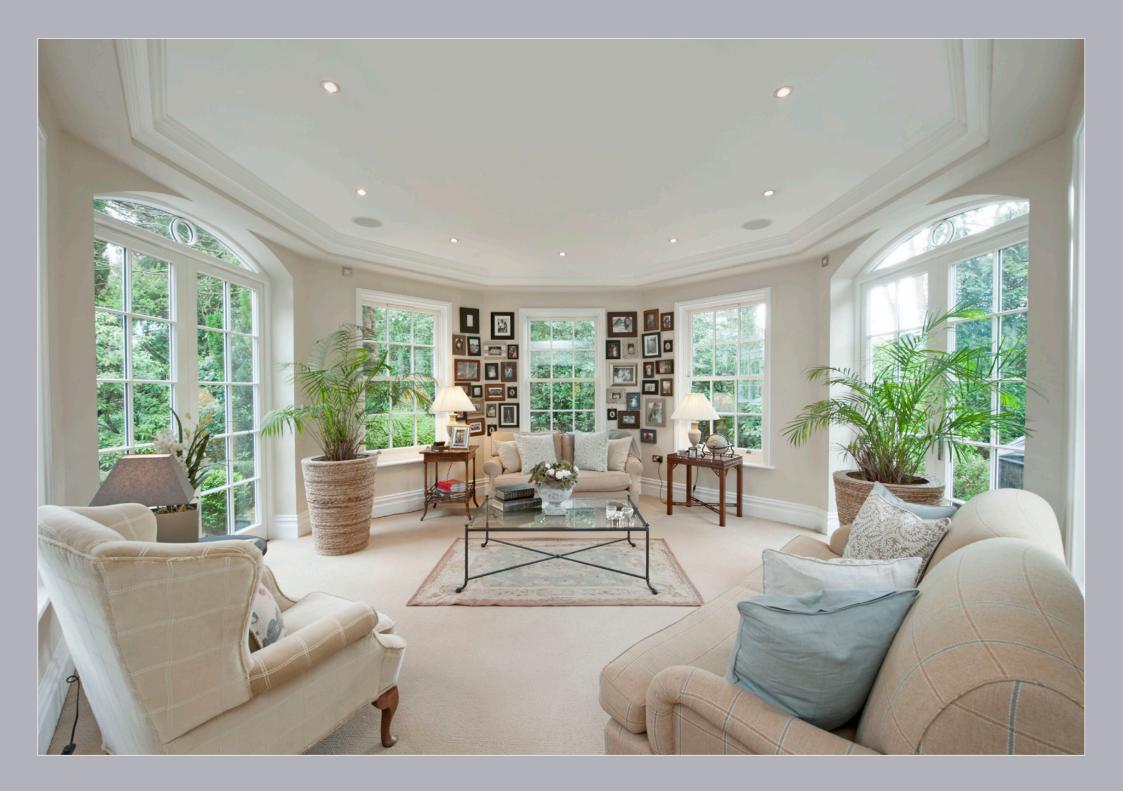

## Accommodation

Tivoli House is an elegant but imposing classically designed house which sits on a superb plot in one of the area's premier locations, Western Avenue. It was constructed approximately 10 years ago by one of the area's leading developers to an exceptional standard. The interior is sophisticated, stylish but comfortable too; perfect for modern family living. The accommodation offers complete flexibility for formal as well as informal living. The kitchen is fitted with a simply stunning range of hand painted units by renowned Dream Design and it features a centre island as well as a comprehensive range of integrated appliances by Miele and others. The galleried reception hall is most impressive with tumbled marble floors

and a hand painted bespoke staircase. The main entrance connects to a lobby with dual aspect windows with stairs at one end connecting the first floor gymnasium, which could also be utilised as bedroom five. The master bedroom suite benefits from grand proportions with a dressing room, fitted wardrobes and a generous en-suite, not to mention a private balcony. The remaining guest suites all boast en-suite facilities and bedroom four has a balcony too. On the top floor a private cinema is yet another area where the owners and guests can relax whilst enjoying the latest cinematic releases.