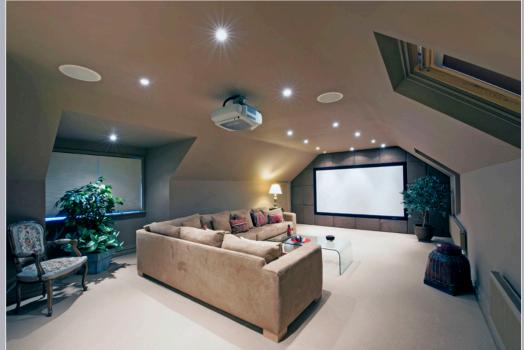

## TIVOLI HOUSE

Reception hall | Drawing room | Dining room | Family room | Garden room | Study | Kitchen / breakfast / informal dining room | Utility room | Two cloakrooms

Triple garage | Gym / fifth bedroom | Cinema room | Master bedroom with en suite bathroom, dressing room and balcony | Three further bedrooms (all en suite

and a hand painted bespoke staircase. The main entrance connects to a lobby with dual aspect windows with stairs at one end connecting the first floor gymnasium, which could also be utilised as bedroom five. The master bedroom suite benefits from grand proportions with a dressing room, fitted wardrobes and a generous en-suite, not to mention a private balcony. The remaining guest suites all boast en-suite facilities and bedroom four has a balcony too. On the top floor a private cinema is yet another area where the owners and guests can relax whilst enjoying the latest cinematic releases.