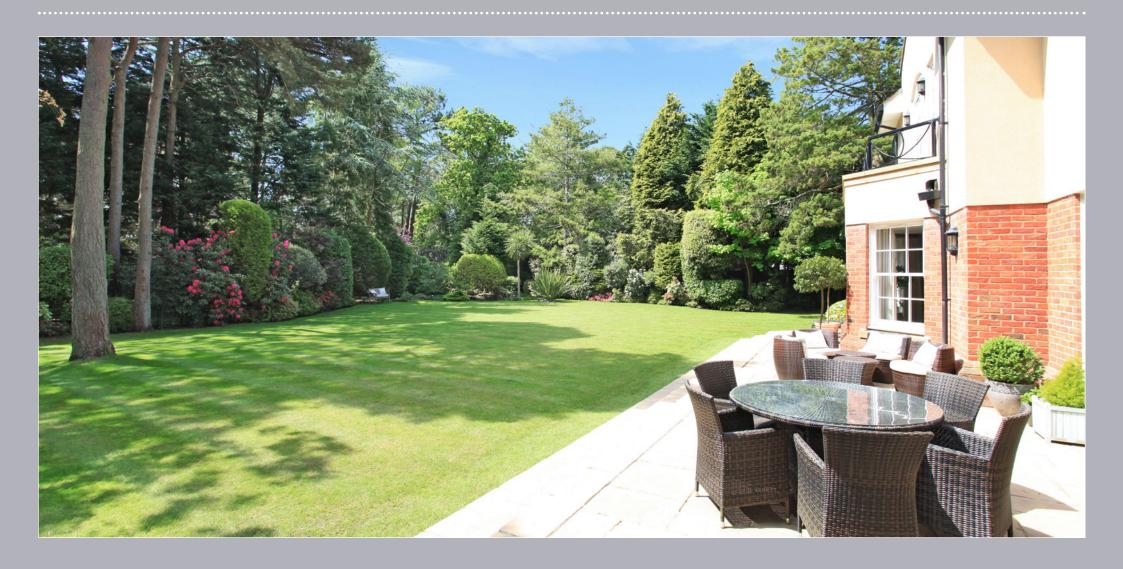

The grounds have a South-Westerly aspect with a large level lawn bordered by mature trees and shrubs. A slightly raised patio

is perfect for sun bathing with room for outdoor sitting as well as tables and chairs. The front garden is enclosed by remote controlled gates with a block paved drive leading to a triple garage.