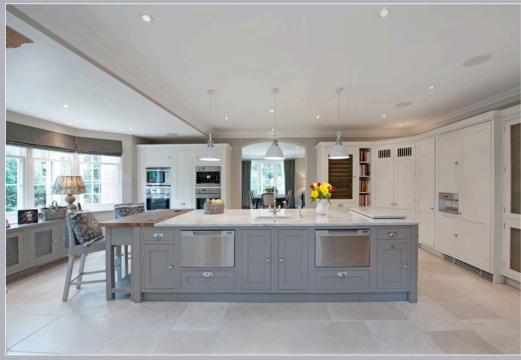

## Accommodation

Tivoli House is an elegant but imposing classically designed house which sits on a superb plot in one of the area's premier locations, Western Avenue. It was constructed approximately 10 years ago by one of the area's leading developers to an exceptional standard. The interior is sophisticated, stylish but comfortable too; perfect for modern family living. The accommodation offers complete flexibility for formal as well as informal living. The kitchen is fitted with a simply stunning range of hand painted units by renowned Dream Design and it features a centre island as well as a comprehensive range of integrated appliances by Miele and others. The galleried reception hall is most impressive with tumbled marble floors