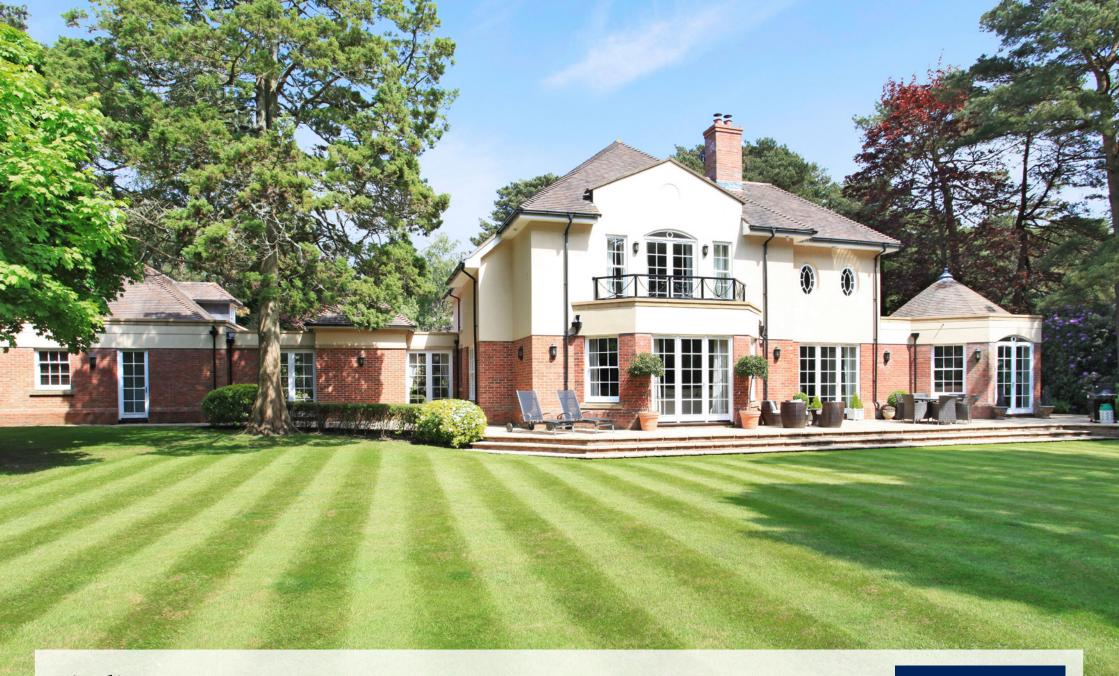

## Accommodation

Tivoli House is an elegant but imposing classically designed house which sits on a superb plot in one of the area's premier locations, Western Avenue. It was constructed approximately 10 years ago by one of the area's leading developers to an exceptional standard. The interior is sophisticated, stylish but comfortable too; perfect for modern family living. The accommodation offers complete flexibility for formal as well as informal living. The kitchen is fitted with a simply stunning range of hand painted units by renowned Dream Design and it features a centre island as well as a comprehensive range of integrated appliances by Miele and others. The galleried reception hall is most impressive with tumbled marble floors

The grounds have a South-Westerly aspect with a large level lawn bordered by mature trees and shrubs. A slightly raised patio

is perfect for sun bathing with room for outdoor sitting as well as tables and chairs. The front garden is enclosed by remote controlled gates with a block paved drive leading to a triple garage.