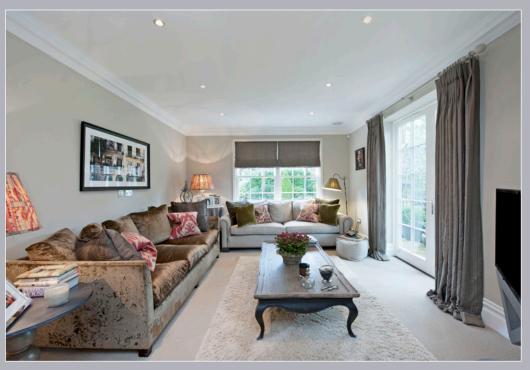

## Accommodation

Tivoli House is an elegant but imposing classically designed house which sits on a superb plot in one of the area's premier locations, Western Avenue. It was constructed approximately 10 years ago by one of the area's leading developers to an exceptional standard. The interior is sophisticated, stylish but comfortable too; perfect for modern family living. The accommodation offers complete flexibility for formal as well as informal living. The kitchen is fitted with a simply stunning range of hand painted units by renowned Dream Design and it features a centre island as well as a comprehensive range of integrated appliances by Miele and others. The galleried reception hall is most impressive with tumbled marble floors

and a hand painted bespoke staircase. The main entrance connects to a lobby with dual aspect windows with stairs at one end connecting the first floor gymnasium, which could also be utilised as bedroom five. The master bedroom suite benefits from grand proportions with a dressing room, fitted wardrobes and a generous en-suite, not to mention a private balcony. The remaining guest suites all boast en-suite facilities and bedroom four has a balcony too. On the top floor a private cinema is yet another area where the owners and guests can relax whilst enjoying the latest cinematic releases.