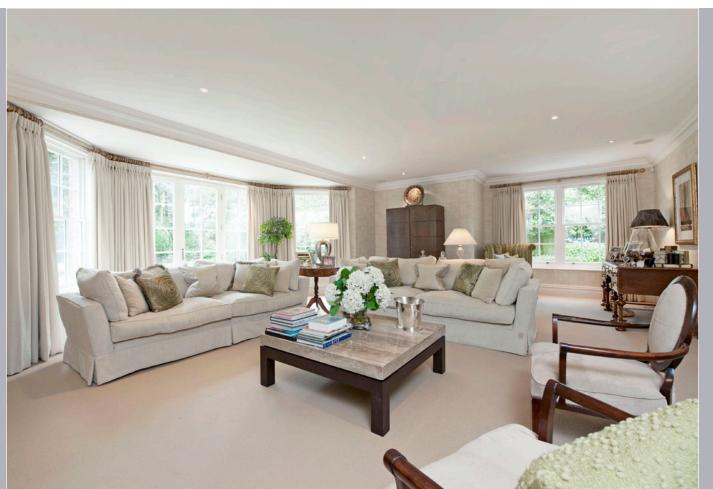

## Accommodation

Tivoli House is an elegant but imposing classically designed house which sits on a superb plot in one of the area's premier locations, Western Avenue. It was constructed approximately 10 years ago by one of the area's leading developers to an exceptional standard. The interior is sophisticated, stylish but comfortable too; perfect for modern family living. The accommodation offers complete flexibility for formal as well as informal living. The kitchen is fitted with a simply stunning range of hand painted units by renowned Dream Design and it features a centre island as well as a comprehensive range of integrated appliances by Miele and others. The galleried reception hall is most impressive with tumbled marble floors