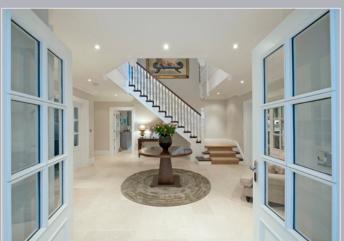

## Accommodation

Tivoli House is an elegant but imposing classically designed house which sits on a superb plot in one of the area's premier locations, Western Avenue. It was constructed approximately 10 years ago by one of the area's leading developers to an exceptional standard. The interior is sophisticated, stylish but comfortable too; perfect for modern family living. The accommodation offers complete flexibility for formal as well as informal living. The kitchen is fitted with a simply stunning range of hand painted units by renowned Dream Design and it features a centre island as well as a comprehensive range of integrated appliances by Miele and others. The galleried reception hall is most impressive with tumbled marble floors

and a hand painted bespoke staircase. The main entrance connects to a lobby with dual aspect windows with stairs at one end connecting the first floor gymnasium, which could also be utilised as bedroom five. The master bedroom suite benefits from grand proportions with a dressing room, fitted wardrobes and a generous en-suite, not to mention a private balcony. The remaining guest suites all boast en-suite facilities and bedroom four has a balcony too. On the top floor a private cinema is yet another area where the owners and guests can relax whilst enjoying the latest cinematic releases.