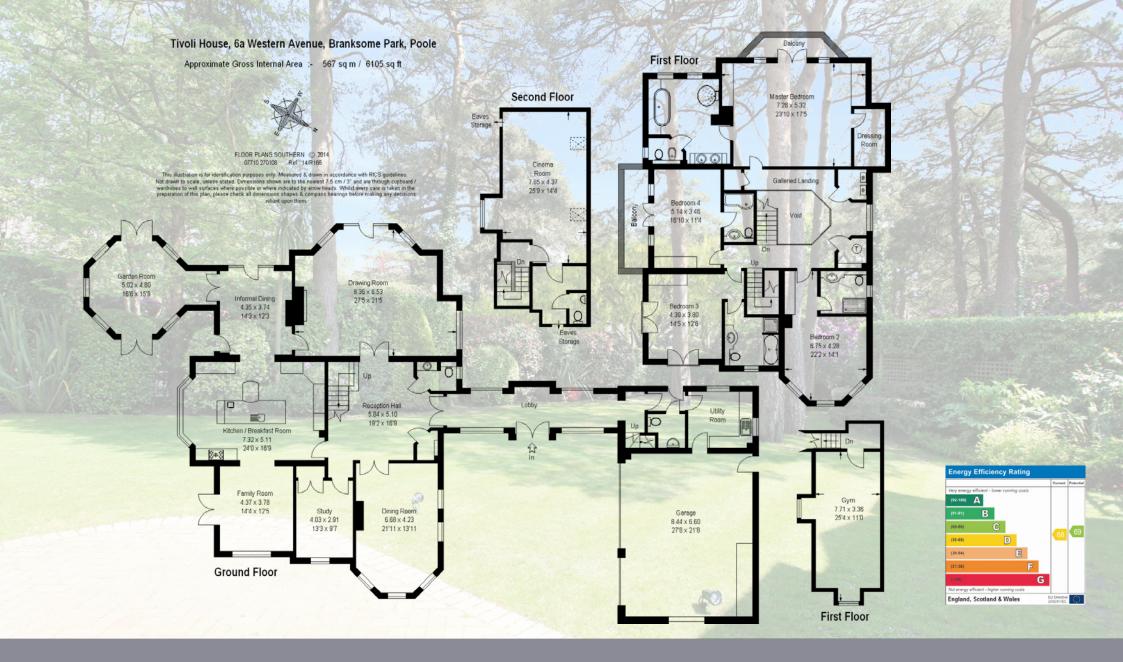

## TIVOLI HOUSE

Reception hall | Drawing room | Dining room | Family room | Garden room | Study | Kitchen / breakfast / informal dining room | Utility room | Two cloakrooms

Triple garage | Gym / fifth bedroom | Cinema room | Master bedroom with en suite bathroom, dressing room and balcony | Three further bedrooms (all en suite

In all about 6,105 sq ft

## Accommodation

Tivoli House is an elegant but imposing classically designed house which sits on a superb plot in one of the area's premier locations, Western Avenue. It was constructed approximately 10 years ago by one of the area's leading developers to an exceptional standard. The interior is sophisticated, stylish but comfortable too; perfect for modern family living. The accommodation offers complete flexibility for formal as well as informal living. The kitchen is fitted with a simply stunning range of hand painted units by renowned Dream Design and it features a centre island as well as a comprehensive range of integrated appliances by Miele and others. The galleried reception hall is most impressive with tumbled marble floors

and a hand painted bespoke staircase. The main entrance connects to a lobby with dual aspect windows with stairs at one end connecting the first floor gymnasium, which could also be utilised as bedroom five. The master bedroom suite benefits from grand proportions with a dressing room, fitted wardrobes and a generous en-suite, not to mention a private balcony. The remaining guest suites all boast en-suite facilities and bedroom four has a balcony too. On the top floor a private cinema is yet another area where the owners and guests can relax whilst enjoying the latest cinematic releases.