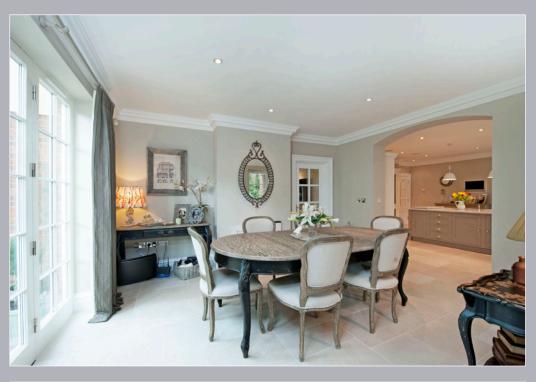

## TIVOLI HOUSE

Reception hall | Drawing room | Dining room | Family room | Garden room | Study | Kitchen / breakfast / informal dining room | Utility room | Two cloakrooms

Triple garage | Gym / fifth bedroom | Cinema room | Master bedroom with en suite bathroom, dressing room and balcony | Three further bedrooms (all en suite

## Accommodation

Tivoli House is an elegant but imposing classically designed house which sits on a superb plot in one of the area's premier locations, Western Avenue. It was constructed approximately 10 years ago by one of the area's leading developers to an exceptional standard. The interior is sophisticated, stylish but comfortable too; perfect for modern family living. The accommodation offers complete flexibility for formal as well as informal living. The kitchen is fitted with a simply stunning range of hand painted units by renowned Dream Design and it features a centre island as well as a comprehensive range of integrated appliances by Miele and others. The galleried reception hall is most impressive with tumbled marble floors