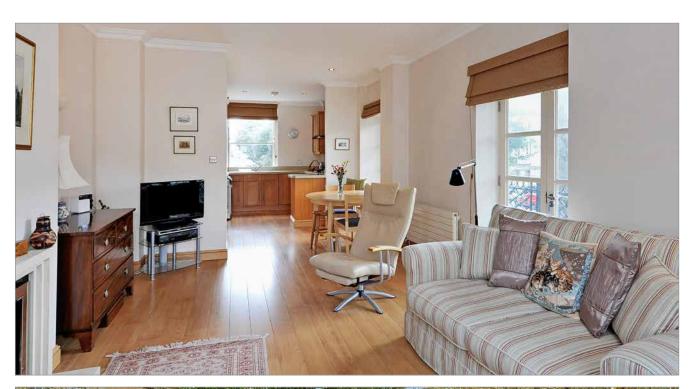

Once through the electric wrought-iron gates and into the welcoming communal hallway a lift brings you to the first floor, two bedroom apartment. The hallway offers access to all principle rooms.

The contemporary open-plan kitchen and reception room offers a generous abundance of light and space due to its triple aspect and large windows. Oak effect flooring and inset spotlights add to the contemporary feel. The kitchen offers wood-effect units with corian worktops as well as an array of integrated electrical goods comprising: oven, gas hob with overhead extractor, fridge freezer, dishwasher and washing machine. The kitchen delivers spectacular views along the entirety of West Mall through to the hustle and bustle of The Mall.