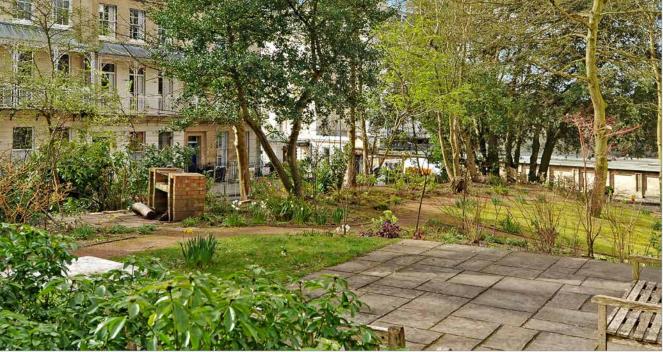

### **Outside**

The communal and private south-facing gardens offer a wealth of mature shrubs and trees, as well as a manicured lawn with seating and designated barbeque area. A much-coveted allocated parking space is situated within the development's gated courtyard, an unusual asset within Clifton Vilage. Further parking is also available within the Residents Parking Scheme.