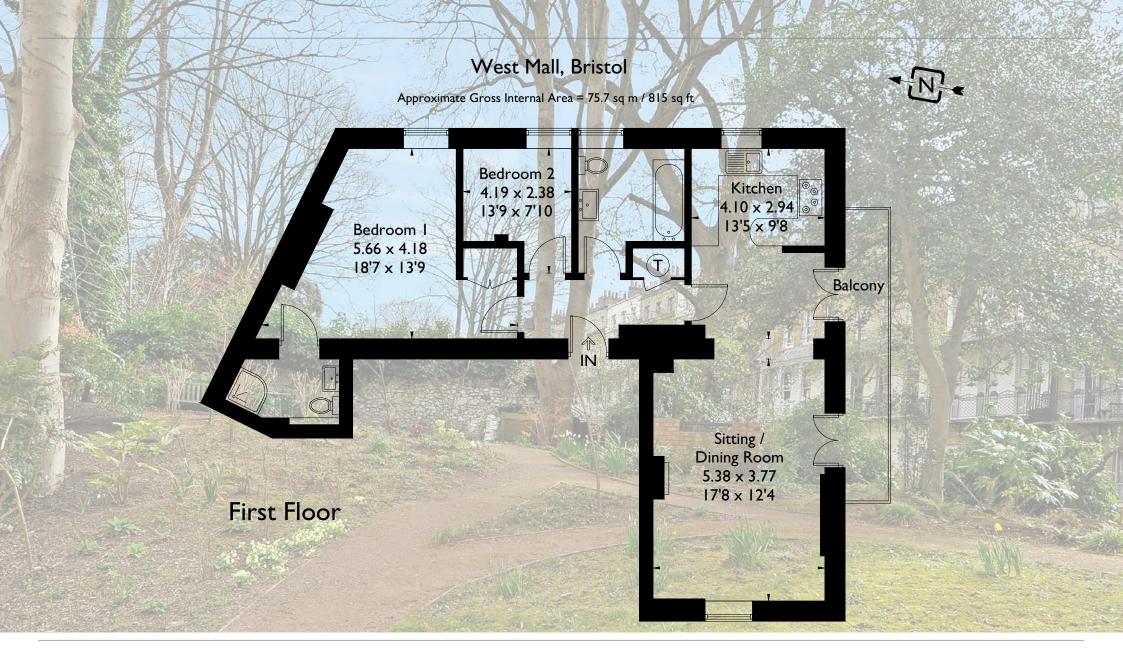

Once through the electric wrought-iron gates and into the welcoming communal hallway a lift brings you to the first floor, two bedroom apartment. The hallway offers access to all principle rooms.

The contemporary open-plan kitchen and reception room offers a generous abundance of light and space due to its triple aspect and large windows. Oak effect flooring and inset spotlights add to the contemporary feel. The kitchen offers wood-effect units with corian worktops as well as an array of integrated electrical goods comprising: oven, gas hob with overhead extractor, fridge freezer, dishwasher and washing machine. The kitchen delivers spectacular views along the entirety of West Mall through to the hustle and bustle of The Mall.

Along the hall the master double bedroom offers further views of West Mall and a sizeable en-suite fully-tiled shower room. A further bedroom where a sash window provides further lengthy vistas of West Mall could effortlessly be transformed into a study.

The family bathroom offers bath, sink and WC.