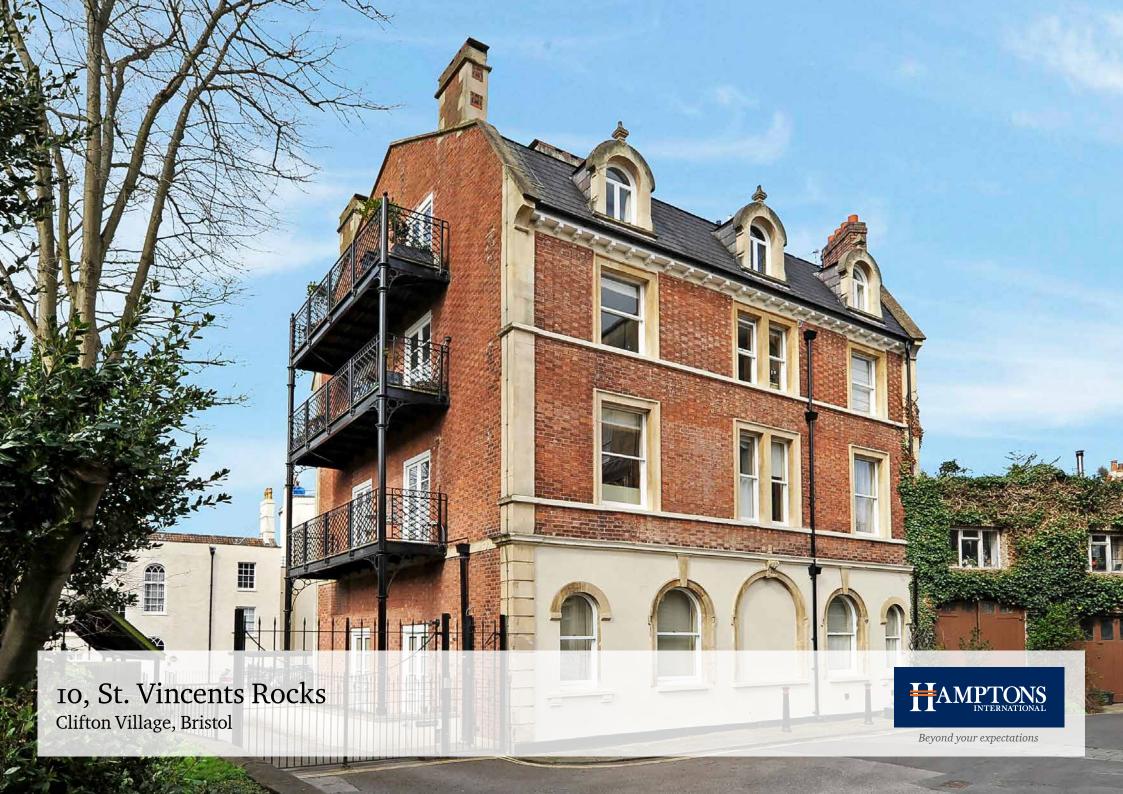

# The exclusive Grade II listed 10 St. Vincents Rocks is situated within its own private, gated development at the end of West Mall, adjacent to Caledonia Place; a prime Clifton Village location with secure allocated parking.

## **Description**

The exclusive Grade II listed 10 St. Vincents Rocks is situated within its own private, gated development at the end of West Mall, adjacent to Caledonia Place; a prime Clifton Village location. Initially built as a spa, the complex comprises four grand Georgian buildings that for 200 years were used as The St. Vincent Rocks Hotel prior to being converted into eleven flats and two townhouses in the early 'oos.