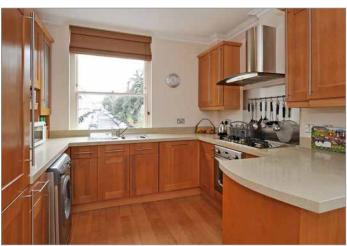

Once through the electric wrought-iron gates and into the welcoming communal hallway a lift brings you to the first floor, two bedroom apartment. The hallway offers access to all principle rooms.

The contemporary open-plan kitchen and reception room offers a generous abundance of light and space due to its triple aspect and large windows. Oak effect flooring and inset spotlights add to the contemporary feel. The kitchen offers wood-effect units with corian worktops as well as an array of integrated electrical goods comprising: oven, gas hob with overhead extractor, fridge freezer, dishwasher and washing machine. The kitchen delivers spectacular views along the entirety of West Mall through to the hustle and bustle of The Mall.