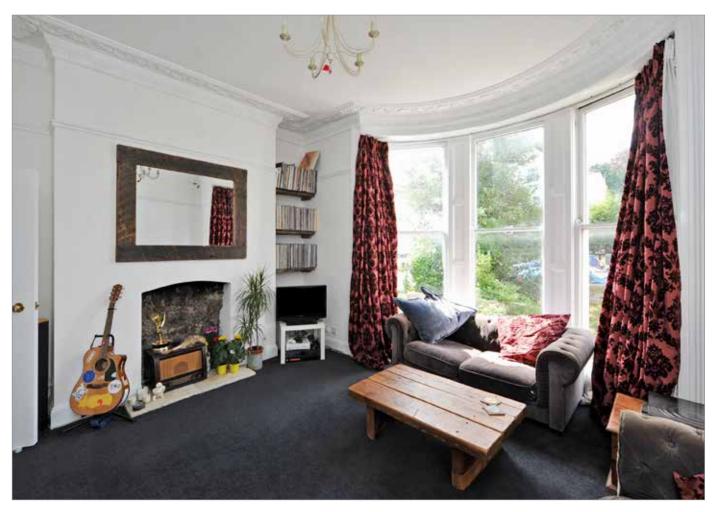

## **Description**

This handsome, hall-floor garden apartment nestled in the heart of Redland offers a wealth of charm and period sophistication. Abundant in light, ceiling height and space, the drawing room offers fabulously ornate cornicing paired with picture rails and high skirting boards. An elegant ceiling rose and rustic feature fireplace exude further character. It is undoubtedly the stunning bay window though that truly takes centre stage. Beautiful Victorian panelling surrounds the wooden sashes framing the view of the flat's own private garden beyond. The kitchen/breakfast room, just down the hall, offers a light and practical space, whilst the large sash-window offers views of the rear garden. An array of cupboard units offer plentiful storage as well as worktop space. The kitchen also comprises gas oven with hob above, overhead extractor fan and space for washer/dryer. The bathroom offers beautiful stripped-back original floorboards that contrast with the white suite. Also benefitting from a brilliantly large wooden sash window is the double bedroom, allowing for pleasant rear garden views.