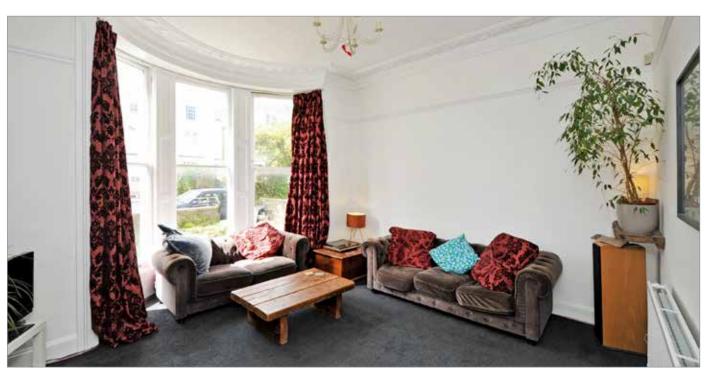

## **Description**

This handsome, hall-floor garden apartment nestled in the heart of Redland offers a wealth of charm and period sophistication. Abundant in light, ceiling height and space, the drawing room offers fabulously ornate cornicing paired with picture rails and high skirting boards. An elegant ceiling rose and rustic feature fireplace exude further character. It is undoubtedly the stunning bay window though that truly takes centre stage. Beautiful Victorian panelling surrounds the wooden sashes framing the view of the flat's own private garden beyond. The kitchen/breakfast room, just down the hall, offers a light and practical space, whilst the large sash-window offers views of the rear garden. An array of cupboard units offer plentiful storage as well as worktop space. The kitchen also comprises gas oven with hob above, overhead extractor fan and space for washer/dryer. The bathroom offers beautiful stripped-back original floorboards that contrast with the white suite. Also benefitting from a brilliantly large wooden sash window is the double bedroom, allowing for pleasant rear garden views.