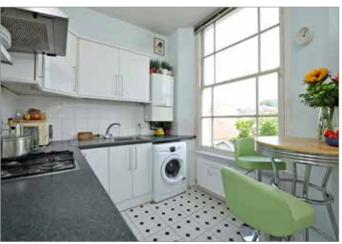

## **Description**

This handsome, hall-floor garden apartment nestled in the heart of Redland offers a wealth of charm and period sophistication. Abundant in light, ceiling height and space, the drawing room offers fabulously ornate cornicing paired with picture rails and high skirting boards. An elegant ceiling rose and rustic feature fireplace exude further character. It is undoubtedly the stunning bay window though that truly takes centre stage. Beautiful Victorian panelling surrounds the wooden sashes framing the view of the flat's own private garden beyond. The kitchen/breakfast room, just down the hall, offers a light and practical space, whilst the large sash-window offers views of the rear garden. An array of cupboard units offer plentiful storage as well as worktop space. The kitchen also comprises gas oven with hob above, overhead extractor fan and space for washer/dryer. The bathroom offers beautiful stripped-back original floorboards that contrast with the white suite. Also benefitting from a brilliantly large wooden sash window is the double bedroom, allowing for pleasant rear garden views.