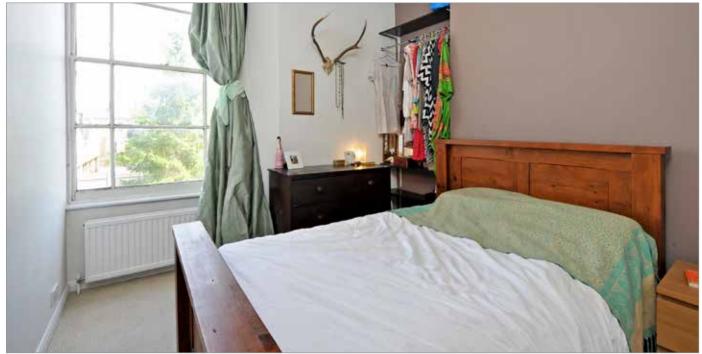

## **Description**

This handsome, hall-floor garden apartment nestled in the heart of Redland offers a wealth of charm and period sophistication. Abundant in light, ceiling height and space, the drawing room offers fabulously ornate cornicing paired with picture rails and high skirting boards. An elegant ceiling rose and rustic feature fireplace exude further character. It is undoubtedly the stunning bay window though that truly takes centre stage. Beautiful Victorian panelling surrounds the wooden sashes framing the view of the flat's own private garden beyond. The kitchen/breakfast room, just down the hall, offers a light and practical space, whilst the large sash-window offers views of the rear garden. An array of cupboard units offer plentiful storage as well as worktop space. The kitchen also comprises gas oven with hob above, overhead extractor fan and space for washer/dryer. The bathroom offers beautiful stripped-back original floorboards that contrast with the white suite. Also benefitting from a brilliantly large wooden sash window is the double bedroom, allowing for pleasant rear garden views.