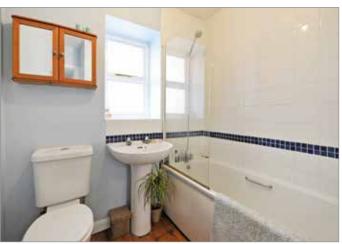

## **Description**

This handsome, hall-floor garden apartment nestled in the heart of Redland offers a wealth of charm and period sophistication. Abundant in light, ceiling height and space, the drawing room offers fabulously ornate cornicing paired with picture rails and high skirting boards. An elegant ceiling rose and rustic feature fireplace exude further character. It is undoubtedly the stunning bay window though that truly takes centre stage. Beautiful Victorian panelling surrounds the wooden sashes framing the view of the flat's own private garden beyond. The kitchen/breakfast room, just down the hall, offers a light and practical space, whilst the large sash-window offers views of the rear garden. An array of cupboard units offer plentiful storage as well as worktop space. The kitchen also comprises gas oven with hob above, overhead extractor fan and space for washer/dryer. The bathroom offers beautiful stripped-back original floorboards that contrast with the white suite. Also benefitting from a brilliantly large wooden sash window is the double bedroom, allowing for pleasant rear garden views.