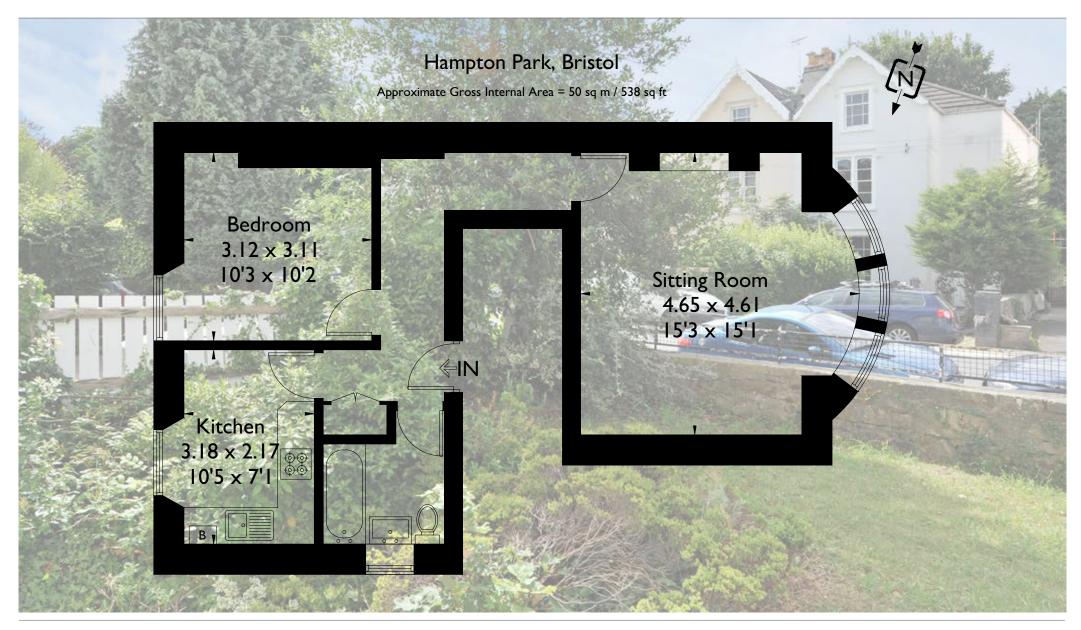

## **Description**

This handsome, hall-floor garden apartment nestled in the heart of Redland offers a wealth of charm and period sophistication. Abundant in light, ceiling height and space, the drawing room offers fabulously ornate cornicing paired with picture rails and high skirting boards. An elegant ceiling rose and rustic feature fireplace exude further character. It is undoubtedly the stunning bay window though that truly takes centre stage. Beautiful Victorian panelling surrounds the wooden sashes framing the view of the flat's own private garden beyond. The kitchen/breakfast room, just down the hall, offers a light and practical space, whilst the large sash-window offers views of the rear garden. An array of cupboard units offer plentiful storage as well as worktop space. The kitchen also comprises gas oven with hob above, overhead extractor fan and space for washer/dryer. The bathroom offers beautiful stripped-back original floorboards that contrast with the white suite. Also benefitting from a brilliantly large wooden sash window is the double bedroom, allowing for pleasant rear garden views.