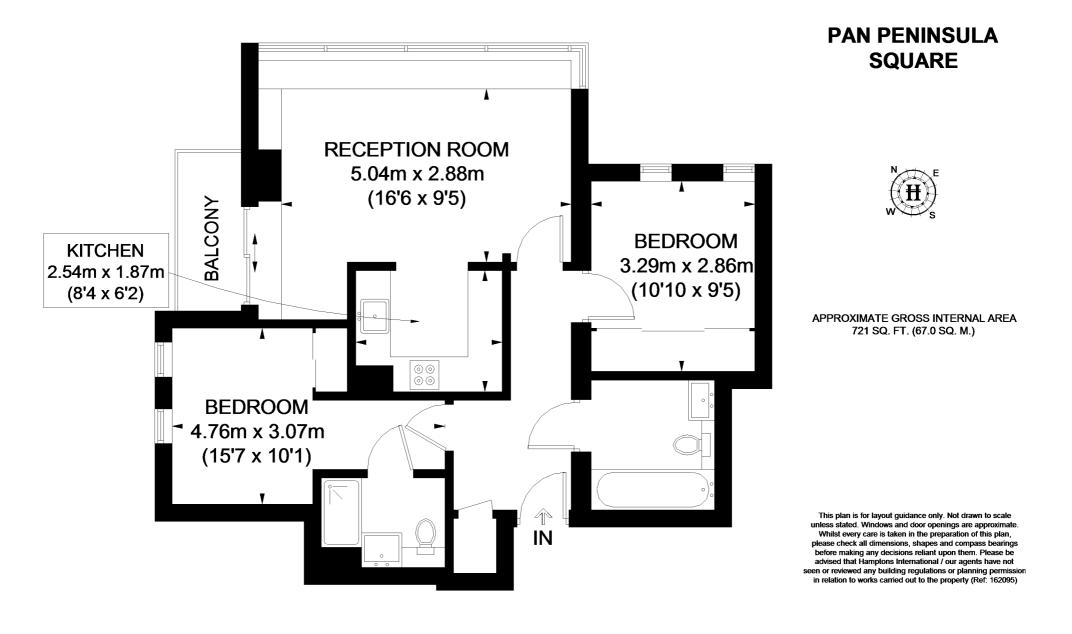

The kitchen and bathrooms are very well presented and additional benefits include concierge, gymnasium, residents cinema while the development itself is located close to South Quay DLR and the jubilee line services in Central Canary Wharf.