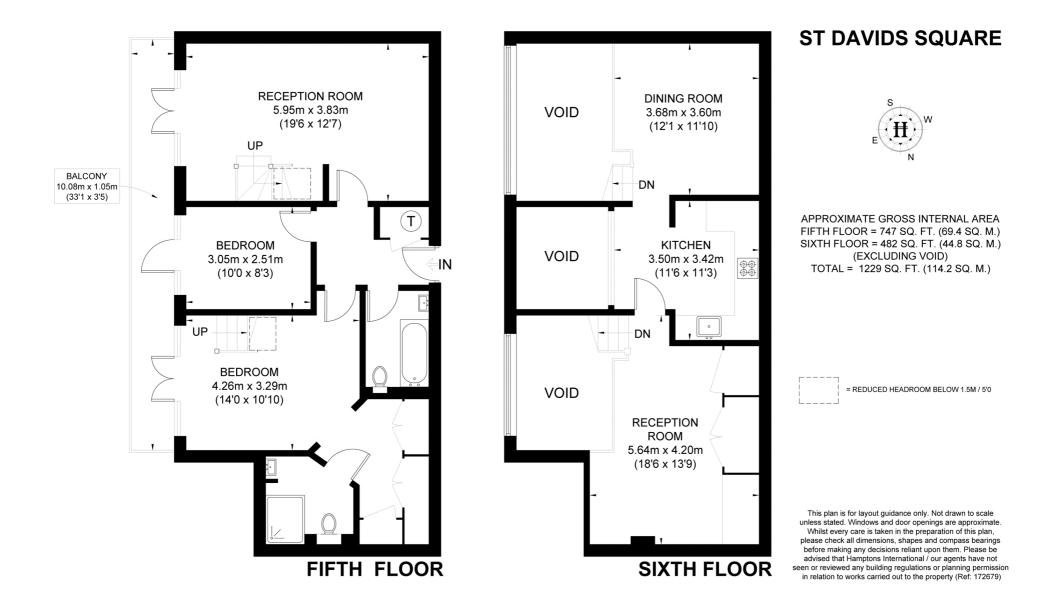

## 2 bed duplex with parking, balcony and river views EPC:D

Duplex | Private Parking | Balcony | Upper floor | Oblique river views

## **Description**

An exquisite 2 bedroom duplex apartment benefitting from an abundance of space and light emphasized by vaulted ceilings and large windows leading out to the private balcony from the master suite and main reception room. The substantial and well proportioned living space offers flexibility for accommodating guests and for entertaining while the oblique river views and secure underground parking add to the already numerous benefits of this highly sought after development. The modern fitted kitchen and white suite bathrooms are of contemporary design and the communal facilities include gymnasium, swimming pool and concierge. Viewing of this property is highly recommended and can be arranged directly with the sales team at Canary Wharf.