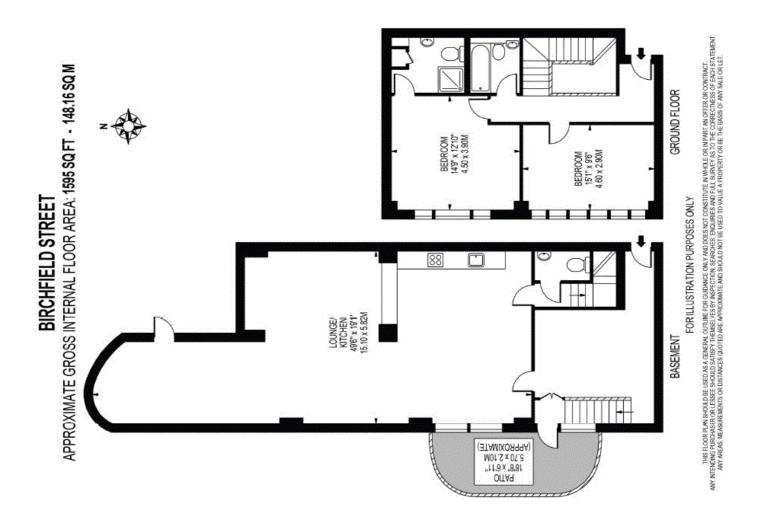

## **Description**

This spacious 3 bedroom duplex warehouse apartment is located in a prime location close to Canary Wharf and offering easy access to Bank and surrounding area's via DLR services from Westferry. The apartment is in good decorative order throughout and benefits include vaulted ceilings, off street parking, substantial storage space and no onward chain. It is considered to be one of very few units of its kind within the Canary Wharf district. The bespoke kitchen and contemporary bathroom suites add to the charm and viewing is considered essential in order to fully appreciate this delightful and unique apartment.