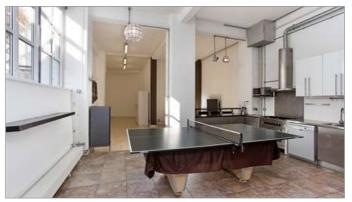

Industrial conversion | patio garden | private parking | exposed brickwalls | 3.8 meter ceilings

## **Description**

This spacious 3 bedroom duplex warehouse apartment is located in a prime location close to Canary Wharf and offering easy access to Bank and surrounding area's via DLR services from Westferry. The apartment is in good decorative order throughout and benefits include vaulted ceilings, off street parking, substantial storage space and no onward chain. It is considered to be one of very few units of its kind within the Canary Wharf district. The bespoke kitchen and contemporary bathroom suites add to the charm and viewing is considered essential in order to fully appreciate this delightful and unique apartment.