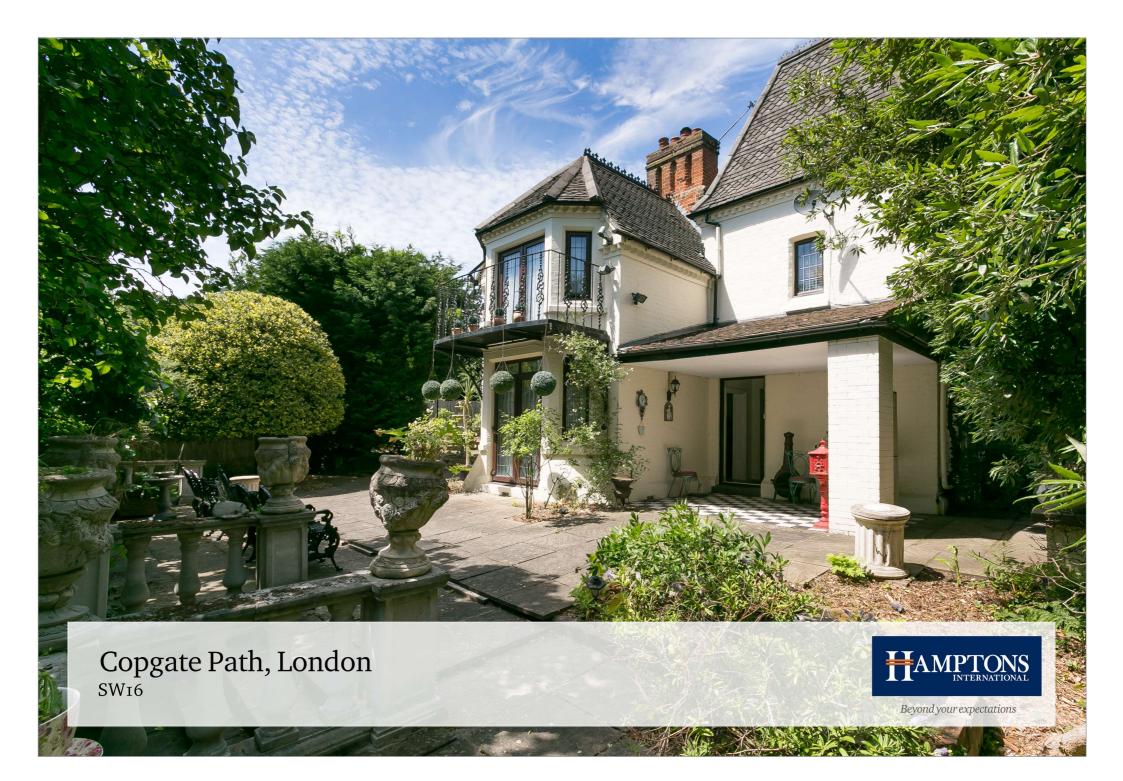

## A beautiful house set in over half an acre of mature gardensEPC:C

Detached house | Four bedrooms | 0.61 acres of land | Summer house | Annex | Off street parking | Views over the common | 4272 sq ft

#### **Description**

Set in over half an acre of private land is this wonderful four bedroom house over looking Streatham Common. Accessed via a no through road, this amazing plot has three separate buildings spread across it; the gorgeous family house, a two storey summer house and an annex, totalling over 4,000 sq ft of internal living space. This property would serve as a lovely secluded family home or could be a fantastic opportunity to develop into several separate dwellings (STPP).