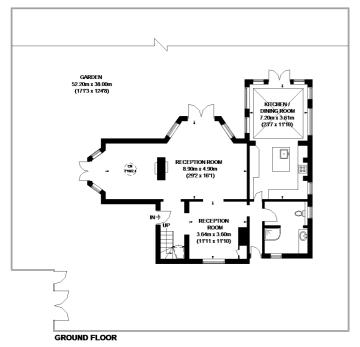

# SUMMER HOUSE LOWER GROUND FLOOR (NOT SHOWN IN ACTUAL LOCATION / ORIENTATION)

**COPGATE PATH** 

APPROXIMATE GROSS INTERNAL AREA (EXCLUDING REDUCED HEADROOM)
GROUND FLOOR = 1056 SQ. FT. (98.1 SQ. M.)
FIRST FLOOR = 862 SQ. FT. (80.1 SQ. M.)
SUMMER HOUSE LOWER GROUND FLOOR
723 SQ. FT. (67.2 SQ. M.)
SUMMER HOUSE GROUND FLOOR
946 SQ. FT. (87.9 SQ. M.)
SHED = 140 SQ. FT. (13.0 SQ. M.)
ANNEX = 542 SQ. FT. (50.4 SQ. M.)
REDUCED HEADROOM
3 SQ. FT. (0.3 SQ. M.)
TOTAL = 4272 SQ. FT. (397 SQ. M.)

This plan is for layout guidance only. Not drawn to scale unless stated. Windows and door openings are approximate. Whilst every care is taken in the preparation of this plan, please check all dimensions, shapes and compass bearings before making any decisions reliant upon them. Please be advised that Hamptons International / our agents have not seen or reviewed any building regulations or planning permission in relation to works carried out to the property (ID651656)