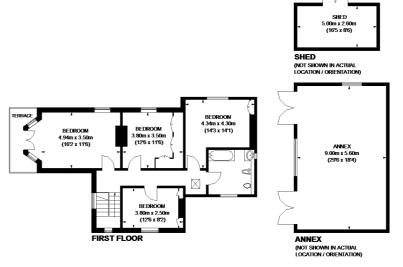

# SUMMER HOUSE LOWER GROUND FLOOR (NOT SHOWN IN ACTUAL LOCATION / ORIENTATION)

**COPGATE PATH** 

APPROXIMATE GROSS INTERNAL AREA (EXCLUDING REDUCED HEADROOM)
GROUND FLOOR = 1056 SQ. FT. (98.1 SQ. M.)
FIRST FLOOR = 862 SQ. FT. (80.1 SQ. M.)
SUMMER HOUSE LOWER GROUND FLOOR
723 SQ. FT. (67.2 SQ. M.)
SUMMER HOUSE GROUND FLOOR
946 SQ. FT. (87.9 SQ. M.)
SHED = 140 SQ. FT. (13.0 SQ. M.)
ANNEX = 542 SQ. FT. (50.4 SQ. M.)
REDUCED HEADROOM
3 SQ. FT. (0.3 SQ. M.)
TOTAL = 4272 SQ. FT. (397 SQ. M.)

This plan is for layout guidance only. Not drawn to scale unless stated. Windows and door openings are approximate. Whilst every care is taken in the preparation of this plan, please check all dimensions, shapes and compass bearings before making any decisions reliant upon them. Please be advised that Hamptons International / our agents have not seen or reviewed any building regulations or planning permission in relation to works carried out to the property (ID651656)