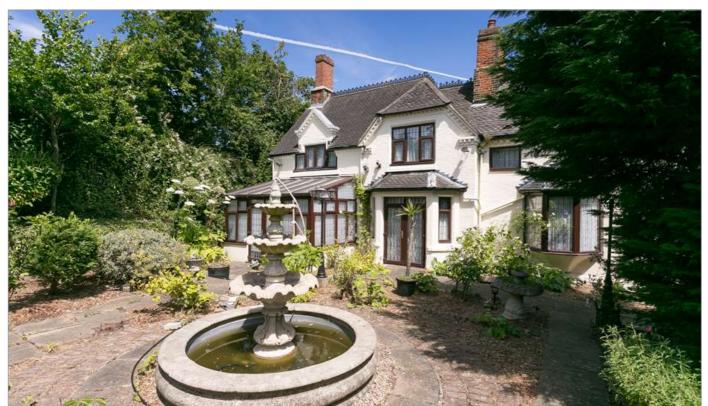

## A beautiful house set in over half an acre of mature gardensEPC:C

Detached house | Four bedrooms | 0.61 acres of land | Summer house | Annex | Off street parking | Views over the common | 4272 sq ft

#### **Description**

Set in over half an acre of private land is this wonderful four bedroom house over looking Streatham Common. Accessed via a no through road, this amazing plot has three separate buildings spread across it; the gorgeous family house, a two storey summer house and an annex, totalling over 4,000 sq ft of internal living space. This property would serve as a lovely secluded family home or could be a fantastic opportunity to develop into several separate dwellings (STPP).