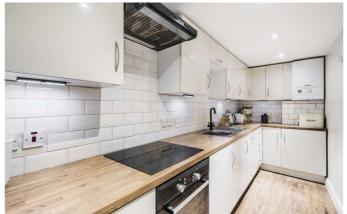

#### **Description**

An outstanding two bedroom flat in excellent condition, measuring over 850 sq ft whilst also benefitting from its own front door and private garden. This wonderful "turn key" home has been superbly renovated with wooden floors throughout the living areas and carpet in the bedrooms, both of which are generous doubles at the back of the building. The modern bathroom has a majestic free standing bath, tiled walls and floor, and his and her sinks. The decked garden at the rear is very secluded so offers a wonderful space for outdoor entertaining and alfresco dining.