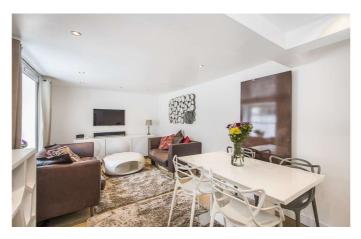

#### **Description**

An outstanding two bedroom flat in excellent condition, measuring over 850 sq ft whilst also benefitting from its own front door and private garden. This wonderful "turn key" home has been superbly renovated with wooden floors throughout the living areas and carpet in the bedrooms, both of which are generous doubles at the back of the building. The modern bathroom has a majestic free standing bath, tiled walls and floor, and his and her sinks. The decked garden at the rear is very secluded so offers a wonderful space for outdoor entertaining and alfresco dining.