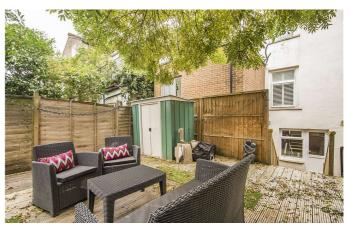

#### **Description**

An outstanding two bedroom flat in excellent condition, measuring over 850 sq ft whilst also benefitting from its own front door and private garden. This wonderful "turn key" home has been superbly renovated with wooden floors throughout the living areas and carpet in the bedrooms, both of which are generous doubles at the back of the building. The modern bathroom has a majestic free standing bath, tiled walls and floor, and his and her sinks. The decked garden at the rear is very secluded so offers a wonderful space for outdoor entertaining and alfresco dining.