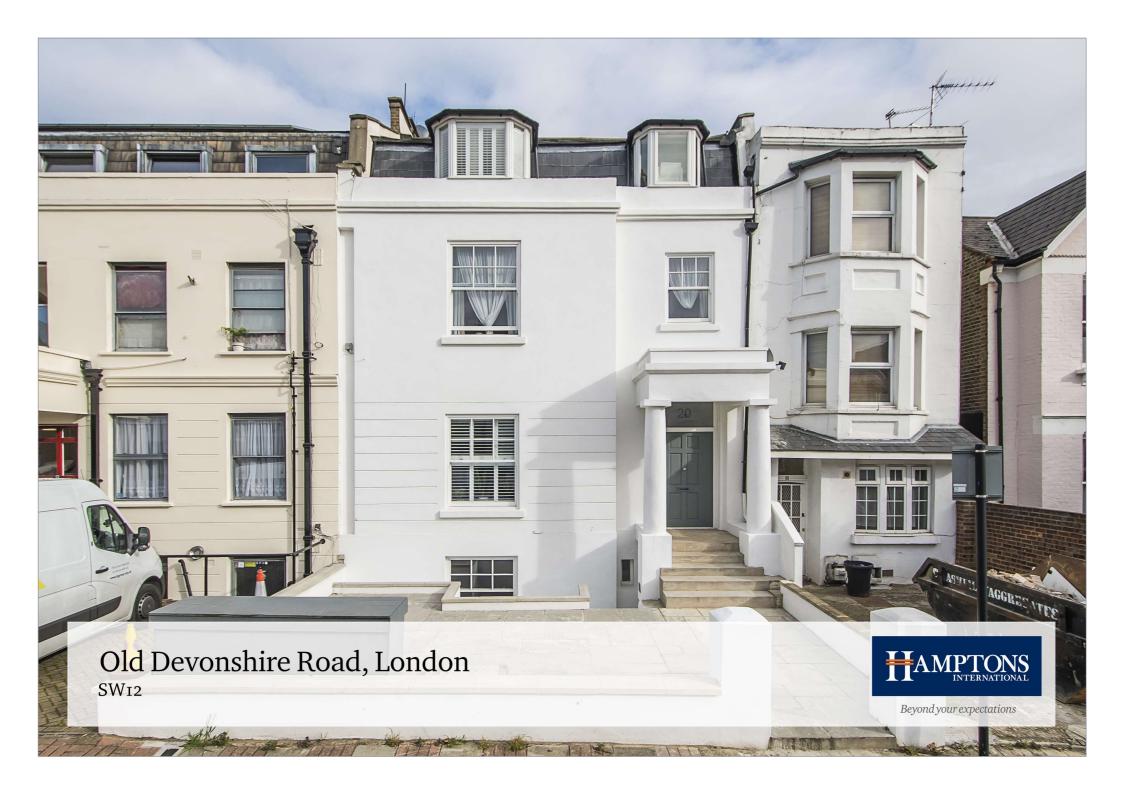

# A fantastic two bedroom garden flat with a private entrance EPC:C

Period conversion | Two bedroom garden flat | Living room | Kitchen | Bathroom | Private entrance Private garden | 853 sq ft

#### Location

The flat is positioned half way down Old Devonshire Road, a particularly wide street with a mix of modern and period architecture. Balham High Road sits at one end and there you will find a huge array of shops, restaurants and pubs. Excellent transport links are nearby with Balham train station just 0.4 miles away (National Rail and Northern Line) and Clapham South half a mile in the other direction (Northern Line).